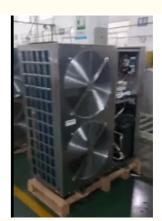

# 25kw Air Source Heat Pump Commercial with 304 sheet metal housing

### **Basic Information**

. Place of Origin: China Brand Name: Meidibao CE · Certification:

M-C25AAH-304 Model Number:

• Minimum Order Quantity: 6SET

• Price: negotiate a price

· Packaging Details: Factory standard packing

• Delivery Time: Specific to the order based on regular

products 5 to 7 days. Custom made for 30

days

• Payment Terms: T/T

. Supply Ability: 30 SET one day



## **Product Specification**

Name: 25kw Air Source Heat Pump Commercial

304 Sheet Metal Material: Shell In Coil Heat Exchanger: • Use: Hot Water Working Ambient 0~43C

Temperature:

· Refrigerant: R410 LCD . Control:

Highlight: 25kw Heat Pump Commercial,

25kw Air Source Heat Pump Commercial,

CE 25kw Air Source Heat Pump

#### **Product Description**

#### 25kw Commercial Air Source Heat Pump 304 sheet metal housing For customers

#### **Product Description:**

Meidibao air source heat pump system is powered by ambient air and operates around the clock: it provides continuous hot water thrughout the yeat and throughout the year,regardless of weather. The opreating cost is 67% less than that of gas water heater, 75% less than that of electric water heater and 60% less than that of boi