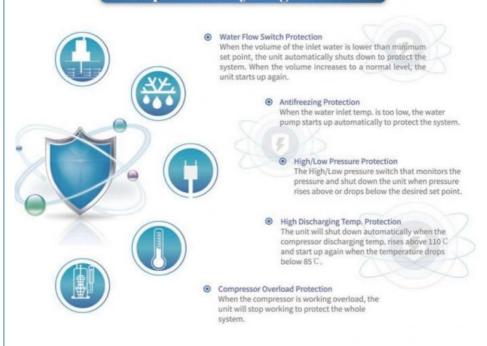

Source Heat Pump

#### **Product Description**

#### 25kw Commercial Air Source Heat Pump 304 sheet metal housing For customers

#### **Product Description:**

Meidibao air source heat pump system is powered by ambient air and operates around the clock: it provides continuous hot water thrughout the yeat and throughout the year,regardless of weather. The opreating cost is 67% less than that of gas water heater, 75% less than that of electric water heater and 60% less than that of boiler.Intelligent control: The unit is automatically controlled by a microcomputer, and automatically runs according to the water temperature of the water tank and the user's water use, without the need for special duty. Reasonable arrangement of low front

#### Feature:

## Multi-protection & Long Service Life



#### Specification:

| 25kw Commercial Air Source Heat Pump |       |               |
|--------------------------------------|-------|---------------|
| Model:                               |       | M-C25AAH-304  |
| Climate type:                        |       | Normal        |
| Power supply:                        |       | 380V 3N /50Hz |
| Rated heating capacity:              | kw    | 25            |
| Rated power input:                   | kw    | 7             |
| Rated current:                       | Α     | 18.2          |
| Water heating capacity:              | L/h   | 555           |
| Refrigerant/charging volume:         |       | R410a/3200g   |
| Max. exhaust pressure:               | MPa   | 3.0MPa        |
| Min. suction pressure:               | MPa   | 0.05MPa