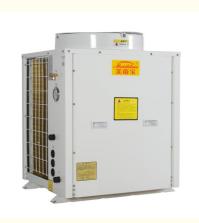

# 3HP Commercial Air Source Heat Pump For Hot Water Instant To 60 Degrees

### 3HP Commercial Air Source Heat Pump for hot water instant to 60 degrees

#### Specification:

| Model:                              | M-D12AAH           |
|-------------------------------------|--------------------|
| Power supply:                       | 380V~415V/3PH/50Hz |
| Working temperature:(°C)            | -5~43              |
| Min./Max hot water temperature:(°C) | 55/60              |
| Heating capacity output:            | 11.5 kw            |
| Hot water flow:                     | 2050L/h            |
| Power input:                        | 3.2 kw             |
| Rated current:                      | 6                  |
| Compressor:                         | Scroll/Copeland    |
| Refrigerant:                        | R417A              |
| Weight:                             | 100kg              |
| Dimension:(LxWxH)                   | 710*670*900mm      |