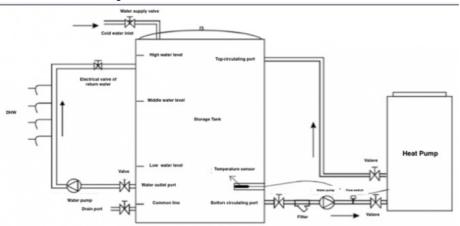

### Product Description:

Meidibao air source heat pump system is powered by ambient air and operates around the clock: it provides continuous hot water thrughout the yeat and throughout the year, regardless of weather . The opreating cost is 67% less than that of gas water heater, 75% less than that of electric water heater and 60% less than that of boiler. Intelligent control: The unit is automatically controlled by a microcomputer, and automatically runs according to the water temperature of the water tank and the user's water use, without the need for special duty. Reasonable arrangement of low front