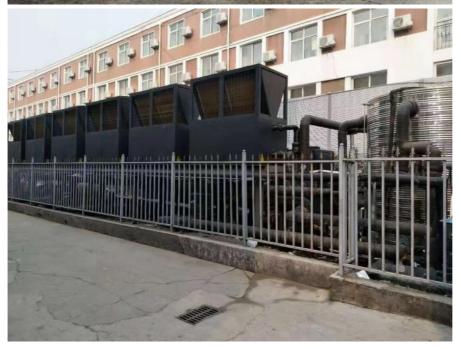

### Feature:

Compatibility with various HVAC systems.

Good heat transfer performance for quick and effective temperature regulation.

For example, a 25HP heat pump might be installed in a large commercial building or industrial facility where precise temperature control is crucial. It could efficiently heat the space during colder months and cool it during warmer periods, reducing the need for separate heating and cooling systems. In a residential setting, it could provide comfortable temperatures throughout a large home with multiple zones. The quiet operation would ensure a peaceful living environment. The advanced control system might allow users to schedule different temperature settings for different times of the day or week, maximizing energy efficiency.