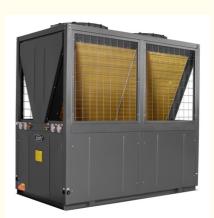

# 25HP Heating And Cooling Heat Pump Outdoor For Industrial Cooling

# **Product Specification**

• Working Temp: -7 43

Name: Heating And Cooling Heat Pump

Dark Grey, OEM Color:

· Application: Outdoor Guangdong · Origin: High Efficiency Feature: 50.4KW . Cooling:

· Highlight: 25HP Heating And Cooling Heat Pump,

Heating And Cooling Heat Pump Outdoor,

**Industrial Cooling Heat Pump** 

## Specification:

| Heating And Cooling Heat Pump |
|-------------------------------|
| KFXKS-88II-M2(LRS)            |
| Normal                        |
| 380V /50Hz                    |
| 66.7kW                        |
| 18.9kW                        |
| 50.4KW                        |
| 17kW                          |
| 50A                           |
| R410/4000g×4                  |
| 55                            |
| 7                             |
| 60                            |
| 0-43                          |
| DN65                          |
| ≤71dB(A)                      |
| 2000×1100×1960mm              |
| 720kg                         |
|                               |