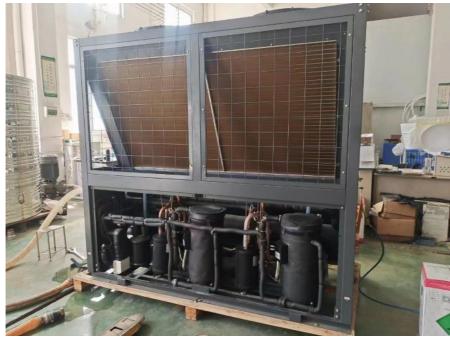

# 25HP Heating And Cooling Heat Pump Outdoor For Industrial Cooling

# **Product Specification**

• Working Temp: -7 43

Name: Heating And Cooling Heat Pump

Dark Grey, OEM Color:

· Application: Outdoor Guangdong · Origin: High Efficiency Feature: 50.4KW . Cooling:

· Highlight: 25HP Heating And Cooling Heat Pump,

Heating And Cooling Heat Pump Outdoor,

**Industrial Cooling Heat Pump** 

## Specification:

| Heating And Cooling Heat Pump |
|-------------------------------|
| KFXKS-88II-M2(LRS)            |
| Normal                        |
| 380V /50Hz                    |
| 66.7kW                        |
| 18.9kW                        |
| 50.4KW                        |
| 17kW                          |
| 50A                           |
| R410/4000g×4                  |
| 55                            |
| 7                             |
| 60                            |
| 0-43                          |
| DN65                          |
| ≤71dB(A)                      |
| 2000×1100×1960mm              |
| 720kg                         |
|                               |