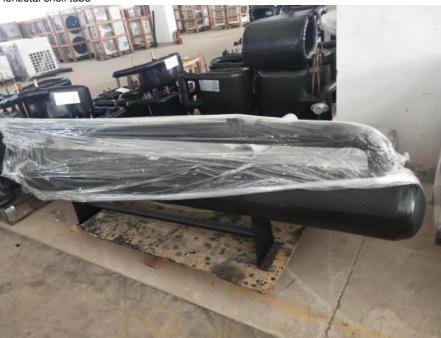

er

### Feature:

Compatibility with various HVAC systems.

Good heat transfer performance for quick and effective temperature regulation.

For example, a 25HP heat pump might be installed in a large commercial building or industrial facility where precise temperature control is crucial. It could efficiently heat the space during colder months and cool it during warmer periods, reducing the need for separate heating and cooling systems. In a residential setting, it could provide comfortable temperatures throughout a large home with multiple zones. The quiet operation would ensure a peaceful living environment. The advanced control system might allow users to schedule different temperature settings for different times of the day or week, maximizing energy efficiency.

Horizotal shell tube



## Specification:

| Heating And Cooling Heat Pump |
|-------------------------------|
| KFXKS-88II-M2(LRS)            |
| Normal                        |
| 380V /50Hz                    |
| 66.7kW                        |
| 18.9kW                        |
| 50.4KW                        |
| 17kW                          |
| 50A                           |
| R410/4000g×4                  |
| 55                            |
| 7                             |
| 60                            |
| 0-43                          |
| DN65                          |
| ≤71dB(A)                      |
| 2000×1100×1960mm              |
| 720kg                         |
|                               |

#### Advantages:

Energy efficiency: It can significantly reduce energy consumption compared to tr