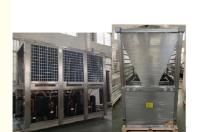

# **Product Description**

30HP Custom Heat Pump for 6 compressor heat pump water heater

## Specification:

| Model:                              | M-D114AAH          |
|-------------------------------------|--------------------|
| Power supply:                       | 380V~415V/3PH/50Hz |
| Working temperature:(°C)            | -5~43              |
| Min./Max hot water temperature:(°C) | 55/60              |
| Heating capacity output:            | 114 kw             |
| Hot water flow:                     | 2442L/h            |
| Power input:                        | 28.5 kw            |
| Max Rated current:                  | 65.4A              |
| Compressor:                         | Scroll             |
| Refrigerant:                        | R410A              |
| Weight:                             | 830kg              |
| Dimension:(LxWxH)                   | 2400*1050*2100mm   |