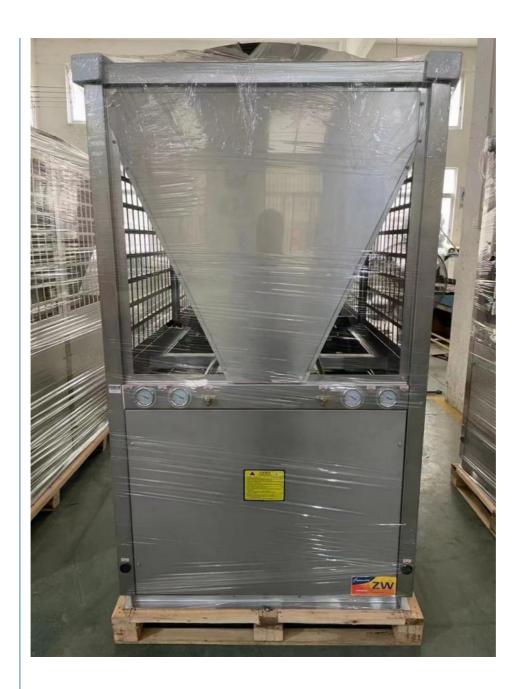

# **Product Specification**

• Name: Custom Heat Pump

Type: Air Source OEM · Service: 304 Material:

Shell In Coil . Heat Exchanger: Three Fans: . Refrigerant Type: R410

. Highlight: 30HP Custom Heat Pump,

**OEM Compressor Heat Pump** 

# **Product Description**

30HP Custom Heat Pump for 6 compressor heat pump water heater

## Specification:

| Model:                              | M-D114AAH          |
|-------------------------------------|--------------------|
| Power supply:                       | 380V~415V/3PH/50Hz |
| Working temperature:(°C)            | -5~43              |
| Min./Max hot water temperature:(°C) | 55/60              |
| Heating capacity output:            | 114 kw             |
| Hot water flow:                     | 2442L/h            |
| Power input:                        | 28.5 kw            |
| Max Rated current:                  | 65.4A              |
| Compressor:                         | Scroll             |
| Refrigerant:                        | R410A              |
| Weight:                             | 830kg              |
| Dimension:(LxWxH)                   | 2400*1050*2100mm   |