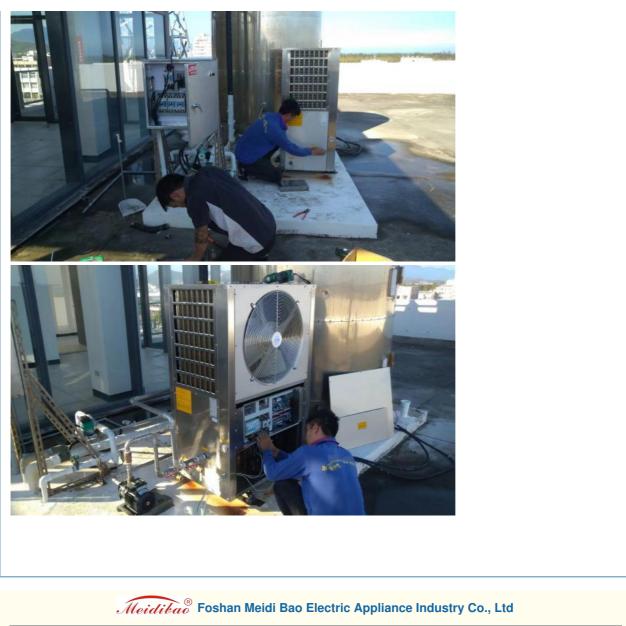

#### Product Description:

Meidibao air source heat pump system is powered by ambient air and operates around the clock: it provides continuous hot water thrughout the yeat and throughout the year, regardless of weather . The opreating cost is 67% less than that of gas water heater, 75% less than that of electric water heater and 60% less than that of boiler. Intelligent control: The unit is automatically controlled by a microcomputer, and automatically runs according to the water temperature of the water tank and the user's water use, without the need for special duty. Reasonable arrangement of low front

#### Specification:

| 25kw Commercial Air Source Heat Pump |       |               |  |
|--------------------------------------|-------|---------------|--|
| Model:                               |       | M-C21AAH-304  |  |
| Climate type:                        |       | Normal        |  |
| Power supply:                        |       | 380V 3N /50Hz |  |
| Rated heating capacity:              | kw    | 21            |  |
| Rated power input:                   | kw    | 5             |  |
| Rated current:                       | A     | 8.8           |  |
| Water heating capacity:              | L/h   | 450           |  |
| Refrigerant/charging volume:         |       | R410a/2600g   |  |
| Max. exhaust pressure:               | MPa   | 3.0MPa        |  |
| Min. suction pressure:               | MPa   | 0.05MPa       |  |
| Rated hot water temp.:               |       | 55            |  |
| Max. hot water temp.:                |       | 60            |  |
| Water pipe size:                     |       | 1.0"          |  |
| Noise level:                         | dB(A) | ≤65dB(A)      |  |
| Anti-electric shock rate             |       | 1             |  |
| Protection grade:                    |       | IP×4          |  |
| Dimensions:                          | mm    | 860*700*1490  |  |
| Net weight:                          | kg    | 180kg         |  |