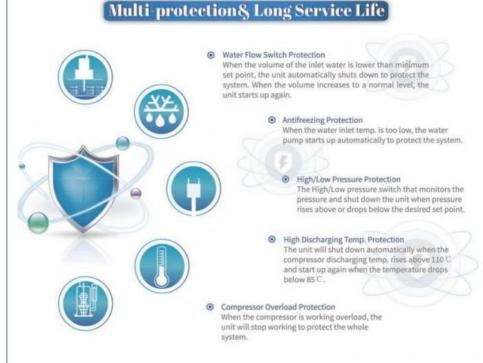

kw Outdoor Air Source Heat Pump,<br>Outdoor Air Source Heat Pump System,<br>25kw Heat Pump Outdoor |  |

#### 25kw Custom Heat Pump outdoor , neat sea Air Source water heater

#### Product Description:

Meidibao air source heat pump system is powered by ambient air and operates around the clock: it provides continuous hot water thrughout the yeat and throughout the year, regardless of weather . The opreating cost is 67% less than that of gas water heater, 75% less than that of electric water heater and 60% less than that of boiler. Intelligent control: The unit is automatically controlled by a microcomputer, and automatically runs according to the water temperature of the water tank and the user's water use, without the need for special duty. Reasonable arrangement of low front

Feature:



#### Specification:

| 25kw Commercial Air Source Heat Pump |       |               |  |
|--------------------------------------|-------|---------------|--|
| Model:                               |       | M-C21AAH-304  |  |
| Climate type:                        |       | Normal        |  |
| Power supply:                        |       | 380V 3N /50Hz |  |
| Rated heating capacity:              | kw    | 21            |  |
| Rated power input:                   | kw    | 5             |  |
| Rated current:                       | A     | 8.8           |  |
| Water heating capacity:              | L/h   | 450           |  |
| Refrigerant/charging volume:         |       | R410a/2600g   |  |
| Max. exhaust pressure:               | MPa   | 3.0MPa        |  |
| Min. suction pressure: