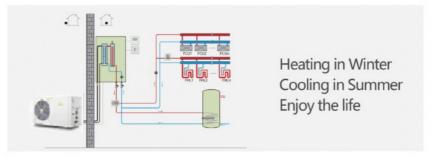

heating and cooling heat pump Multi-function-cooling in summer-heating in winter

#### Feature:

- 1. High efficiency in both heating and cooling operations, providing energy savings.
- 2. Ability to maintain a stable indoor temperature environment.
- 3. Good heat transfer performance for quick and effective temperature regulation.
- 4. For example, a 30HP heat pump might be installed in a large commercial building or industrial facility where precise temperature control is crucial. It could efficiently heat the space during colder months and cool it during warmer periods, reducing the need for separate heating and cooling systems. In a residential setting, it could provide comfortable temperatures throughout a large home with multiple zones. The quiet operation would ensure a peaceful living environment. The advanced control system might allow users to schedule different temperature settings for different times of the day or week, maximizing energy efficiency.