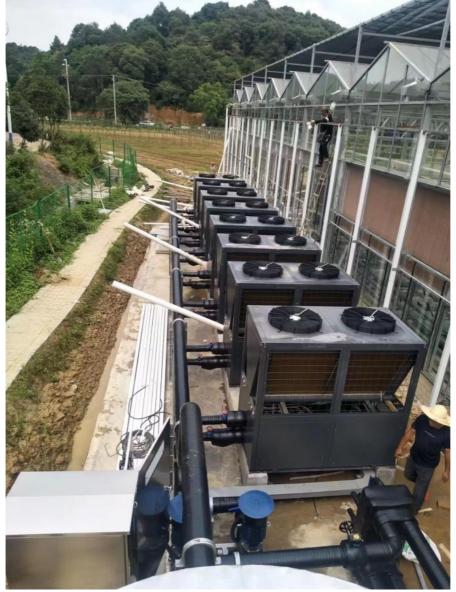

### 30HP heating and cooling heat pump Winter warm, summer cool shed plants good helper

heating and cooling heat pump Multi-function-cooling in summer-heating in winter

#### Feature:

- 1. High efficiency in both heating and cooling operations, providing energy savings.
- 2. Ability to maintain a stable indoor temperature environment.
- 3. Good heat transfer performance for quick and effective temperature regulation.
- 4. For example, a 30HP heat pump might be installed in a large commercial building or industrial facility where precise temperature control is crucial. It could efficiently heat the space during colder months and cool it during warmer periods, reducing the need for separate heating and cooling systems. In a residential setting, it could provide comfortable temperatures throughout a large home with multiple zones. The quiet operation would ensure a peaceful living environment. The advanced control system might allow users to schedule different temperature settings for different times of the day or week, maximizing energy efficiency.