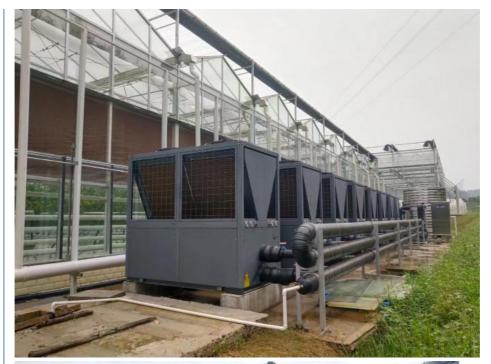

### 30HP heating and cooling heat pump Winter warm, summer cool shed plants good helper

heating and cooling heat pump Multi-function-cooling in summer-heating in winter

#### Feature:

- 1. High efficiency in both heating and cooling operations, providing energy savings.
- 2. Ability to maintain a stable indoor temperature environment.
- 3. Good heat transfer performance for quick and effective temperature regulation.
- 4. For example, a 30HP heat pump might be installed in a large commercial building or industrial facility where precise temperature control is crucial. It could efficiently heat the space during colder months and cool it during warmer periods, reducing the need for separate heating and cooling systems. In a residential setting, it could provide comfortable temperatures throughout a large home with multiple zones. The quiet operation would ensure a peaceful living environment. The advanced control system might allow users to schedule different temperature settings for different times of the day or week, maximizing energy efficiency.