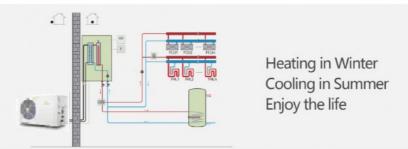

heating and cooling heat pump Multi-function-cooling in summer-heating in winter