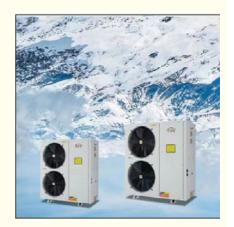

# DKFXKR-42II-M1CD1 Inverter EVI Heat Pump Heating And Cooling 3N 380V 50HZ

EVI Heat Pump Heating And Cooling

#### DKFXKR-42II-M1CD1 Inverter EVI heat pump heating and cooling

heating and cooling heat pump Multi-function-cooling in summer-heating in winter