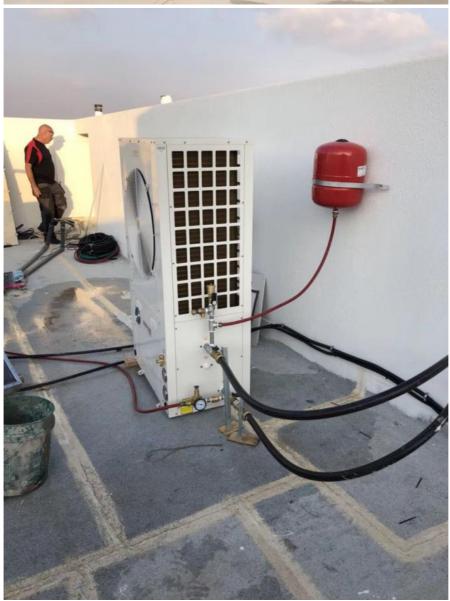

#### Advantages:

Under ideal weather conditions, heat pump water heaters produce three times the energy used to power the heat pump. In other words, heat pump water heaters use one-third of the electricity of conventional electric water heaters. CUB estimates that the average residential customer would save a lot of money per month using a MEIDIBAO heat pump water heater.