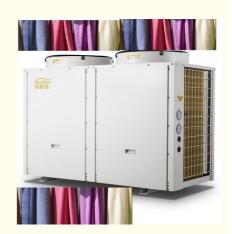

# 10HP Only Cooling Heat Pump 380V 3N/50Hz For Textile Cooling

# **Product Specification**

• Working Temp: -7 43

Dark Grey, OEM · Color: • Origin: Guangdong . Compressor: Copeland Scroll

• Rated Cooling Water:

380V 3N /50Hz Power Supply:

· Name: Only Cooling Heat Pump

## 10HP only cooling heat pump Used for textile cooling 380V 3N /50Hz

### Specification:

| - p                    |                        |
|------------------------|------------------------|
| Product                | only Cooling Heat Pump |
| Model                  | MDB-25II-M1            |
| Climatic type          | Normal                 |
| Power supply           | 380V /50Hz             |
| Rated cooling capacity | 25KW                   |
| Rated cooling power    | 10.86kW                |
| Rated current          | 19.2A                  |
| Refrigerant / Charge   | R410/2600g×2           |
| Rated cooling water    | 7                      |
| working temp           | 0-43                   |
| water pipe size        | DN40                   |
| Noise                  | ≤68dB(A)               |
| Product dimension      | 1500*690*1060mm        |
| Net weight             | 290kg                  |
|                        | ·                      |