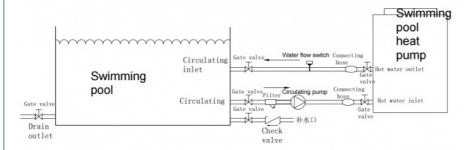

Compact design: Occupies less space, making it suitable for various pool setups.

A ir source **Swimming pool heat pump** installation chart