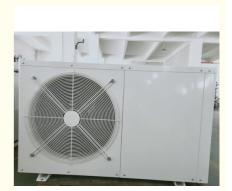

## **Product Description**

18Kw Swimming Pool Inverter Heat Pump 3P/380V/50Hz Power Supply

## Specification:

| Model:                             |        | M-D18ADS     |
|------------------------------------|--------|--------------|
| Power Supply                       | P/V/Hz | 3P/380V/50Hz |
| Rated Heating Capacity (A26 /W26 ) | KW     | 17.6         |
| COP:                               | /      | 6.3-16.2     |
| Rated Heating Capacity (A15 /W26)  | KW     | 11.4         |
| COP                                | /      | 4.4-8.3      |
| Refrigerant Type                   | /      | R410a        |
| Refrigerant Volume                 | g      | 2100g        |
| Applicable Ambient                 |        | 0 -43        |
| Net Dimensions (L*W*H)             | mm     | 1000*500*680 |
| Net Weight                         | kg     | 73           |
| Color                              | 7      | White        |