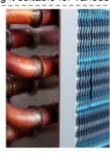

#### Feature:

- 1. Super Low Noise: Silencer cotton for compressor and strong pads to avoid vibration
- 2. Anti-corrosion: Aluminum edging
- 3. Exellent Welding Guarantee No Leakage: Four-way valve of famous brands welding protection
- 4. Energy Saving: 30mm thickness foam pipe for insulation to prevent energy lost