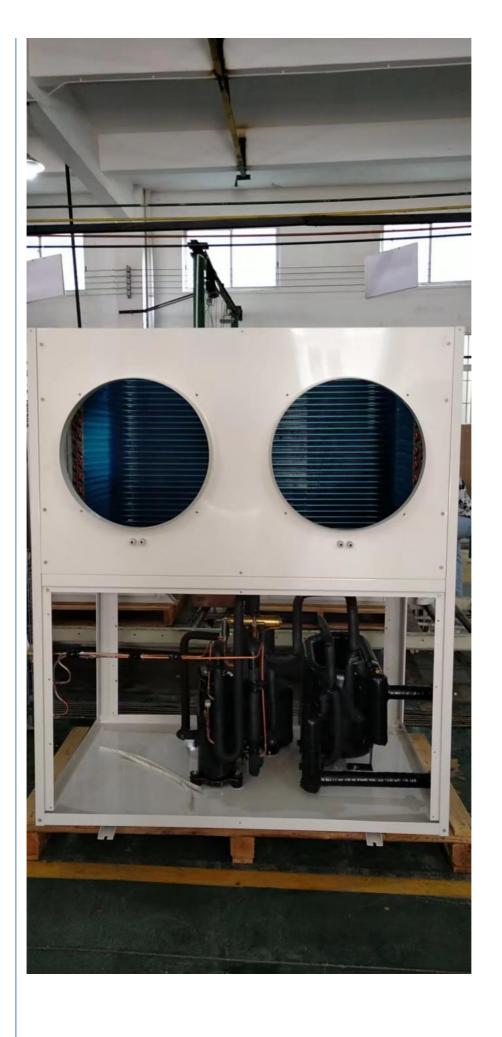

### Specification:

| Swimming Pool DC Inverter Air Source Heat Pump |                 |
|------------------------------------------------|-----------------|
| Model:                                         | M-C35ADS        |
| Power Supply:                                  | 3N/380V/60Hz    |
| Rated Heating Capacity: KW                     | 35(24.5~52.5)   |
| COP:                                           | 4(2.8~6.0)      |
| Rated Heating Capacity: KW                     | 16.2            |
| Input Power: KW                                | 8.75(6.1~13.1)  |
| Max Current: A                                 | 30              |
| Water Flow Volume:(L/H)                        | 750             |
| Refrigerant Type:                              | R410            |
| Refrigerant Volume:                            | 5600g           |
| Inlet/ Outlet unions                           | DN40            |
| Net Dimensions (L*W*H):                        | 1350*850*1650mm |
| Net Weight:                                    | 350kg           |
| Color                                          | White           |