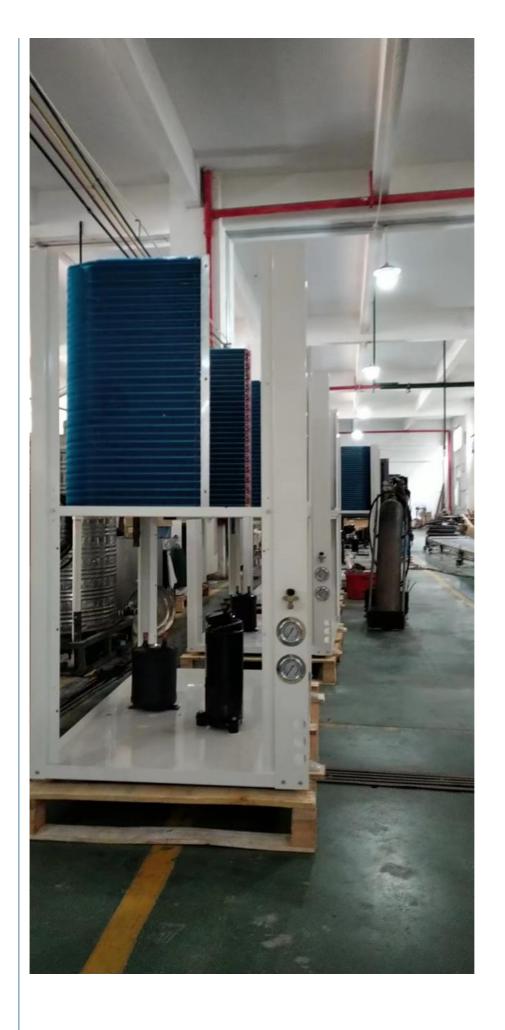

## **Product Description**

35KW Swimming Pool Inverter Heat Pump side discharge High power

### Specification:

| Swimming Pool DC Inverter Air Source Heat Pump |                 |
|------------------------------------------------|-----------------|
| Model:                                         | M-C35ADS        |
| Power Supply:                                  | 3N/380V/60Hz    |
| Rated Heating Capacity: KW                     | 35(24.5~52.5)   |
| COP:                                           | 4(2.8~6.0)      |
| Rated Heating Capacity: KW                     | 16.2            |
| Input Power: KW                                | 8.75(6.1~13.1)  |
| Max Current: A                                 | 30              |
| Water Flow Volume:(L/H)                        | 750             |
| Refrigerant Type:                              | R410            |
| Refrigerant Volume:                            | 5600g           |
| Inlet/ Outlet unions                           | DN40            |
| Net Dimensions (L*W*H):                        | 1350*850*1650mm |
| Net Weight:                                    | 350kg           |
| Color                                          | White           |