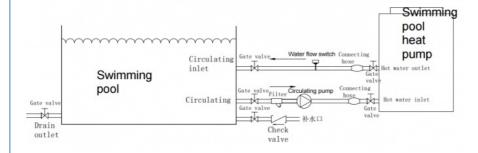

Compact design: Occupies less space, making it suitable for various pool setups.

A ir source Swimming pool heat pump installation chart