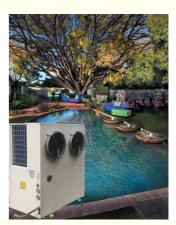

# High Power 35KW Swimming Pool Inverter Heat Pump Side **Discharge**

## **Product Description**

35KW Swimming Pool Inverter Heat Pump side discharge High power

Compact design: Occupies less space, making it suitable for various pool setups.

A ir source Swimming pool heat pump installation chart