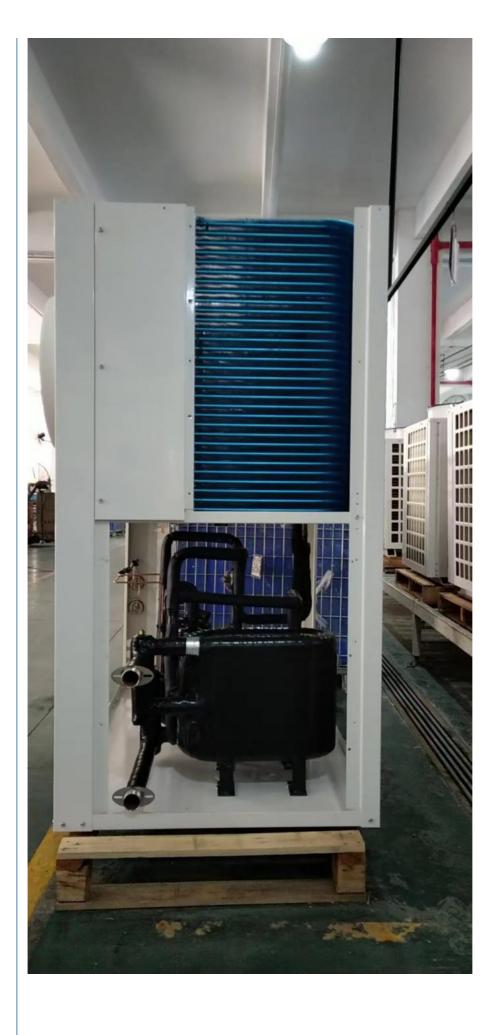

## **Product Description**

35KW Swimming Pool Inverter Heat Pump side discharge High power

### Specification:

| Swimming Pool DC Inverter Air Source Heat Pump |                 |
|------------------------------------------------|-----------------|
| Model:                                         | M-C35ADS        |
| Power Supply:                                  | 3N/380V/60Hz    |
| Rated Heating Capacity: KW                     | 35(24.5~52.5)   |
| COP:                                           | 4(2.8~6.0)      |
| Rated Heating Capacity: KW                     | 16.2            |
| Input Power: KW                                | 8.75(6.1~13.1)  |
| Max Current: A                                 | 30              |
| Water Flow Volume:(L/H)                        | 750             |
| Refrigerant Type:                              | R410            |
| Refrigerant Volume:                            | 5600g           |
| Inlet/ Outlet unions                           | DN40            |
| Net Dimensions (L*W*H):                        | 1350*850*1650mm |
| Net Weight:                                    | 350kg           |
| Color                                          | White           |