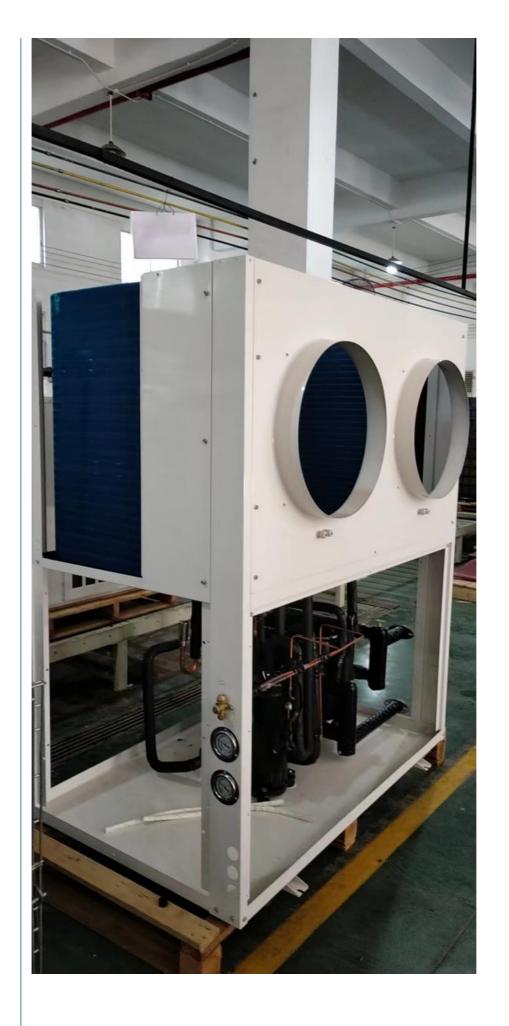

### Specification:

| Swimming Pool DC Inverter Air Source Heat Pump |                 |
|------------------------------------------------|-----------------|
| Model:                                         | M-C35ADS        |
| Power Supply:                                  | 3N/380V/60Hz    |
| Rated Heating Capacity: KW                     | 35(24.5~52.5)   |
| COP:                                           | 4(2.8~6.0)      |
| Rated Heating Capacity: KW                     | 16.2            |
| Input Power: KW                                | 8.75(6.1~13.1)  |
| Max Current: A                                 | 30              |
| Water Flow Volume:(L/H)                        | 750             |
| Refrigerant Type:                              | R410            |
| Refrigerant Volume:                            | 5600g           |
| Inlet/ Outlet unions                           | DN40            |
| Net Dimensions (L*W*H):                        | 1350*850*1650mm |
| Net Weight:                                    | 350kg           |
| Color                                          | White           |