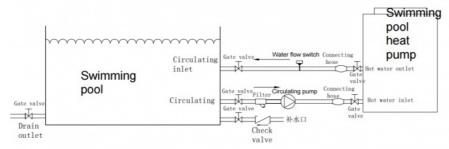

no need to build a boiler room, directly from the air heat absorption, reduce the cost, clean and safety, avoid environmental pollution; For some winter by heat pump heat shortage places, it can also choose auxiliary electric heating to meet the heat requirements. High efficiency, energy saving, reliable performance: choose the world famous brand rotary type or fully enclosed vortex compressor and the world famous brand high-quality refrigeration components, to ensure that the whole machine plays the highest energy efficiency. The multi-system unit adopts a two-stage energy regulation system, which is especially suitable for partial load, more energy saving and can effectively protect the frequent start of the system.











A ir source **Swimming pool heat pump** installation chart





# Meidibao Foshan Meidi Bao Electric Appliance Industry Co., Ltd