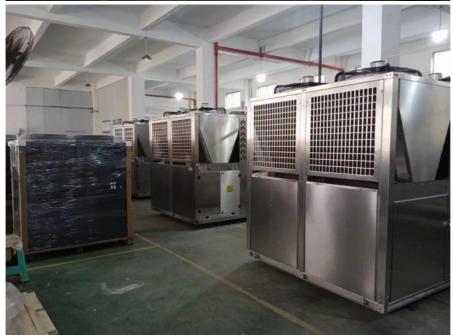

# R410A Refrigerant 40HP 168KW Air Source Heat Pump For Swimming

# **Product Specification**

. Heat Exchanger: 304 Shell Titanium Tube

• Refrigerant:

Air Source Heat Pump • Type:

• Brand Name: **MEIDIBAO** • Place Of Origin: China • Heating Capacity: 168KW

Name: Swimming Pool Air Source Heat Pump

#### Specification:

| Spoomedien.                                          |                                   |
|------------------------------------------------------|-----------------------------------|
| Product                                              | Air source heat pump              |
| Model                                                | YKFXRS-140II-M1                   |
| Climatic type                                        | Normal                            |
| Power supply                                         | 380V /60Hz                        |
| Rated heating capacity(A24 /W26 )                    | 168kW                             |
| Rated power input                                    | 36.5kW                            |
| Max Rated current                                    | 83.7A                             |
| Refrigerant                                          | R410                              |
| working temp                                         | 0-43                              |
| water pipe size                                      | 3"                                |
| Noise                                                | ≤78dB(A)                          |
| Product dimension                                    | 2200×2000×2300mm                  |
| Net weight                                           | 1020kg                            |
| Testing condition:ambient Dry/Wet Bulb Temp: 20 / 15 | ;Water Inlet Outlet Temp: 15 / 55 |
|                                                      |                                   |