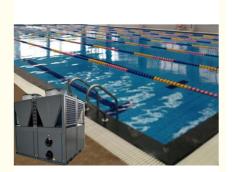

# R410A Refrigerant 40HP 168KW Air Source Heat Pump For Swimming

# **Basic Information**

. Place of Origin: China . Brand Name: meidibao CE · Certification:

YKFXRS-140II-M1 Model Number:

• Minimum Order Quantity: 1unit

• Price: negotiate a price Factory standards · Packaging Details: • Delivery Time: 25-30 days Payment Terms: T/T

. Supply Ability: 5 units one day



# **Product Specification**

. Heat Exchanger: 304 Shell Titanium Tube

• Refrigerant:

Air Source Heat Pump • Type:

• Brand Name: **MEIDIBAO** • Place Of Origin: China • Heating Capacity: 168KW

Name: Swimming Pool Air Source Heat Pump

• Highlight: R410A Heat Pump Swimming Pool,

168KW Air Source Heat Pump,

**CE Air Source Heat Pump For Swimming Pools** 

# **Product Description**

40HP Swimming Pool Air Source Heat Pump 304 shell titanium tube

#### **Product Description:**

Meidibao's heat pumps are the good choice for pool heating because of its economical operations, safety, and environment friendly. Swimming Pool Heat Pumps are high capacity heating systems that can raise the temperature of the swimming pool water from ambient to set temperature (27  $\sim$  35) and maintain the