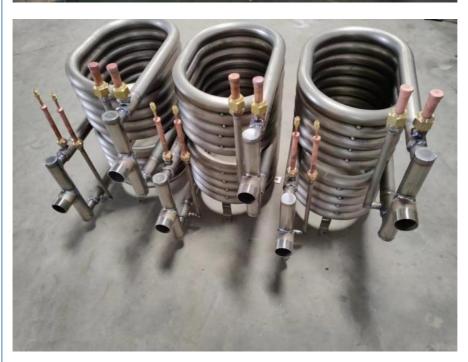

# **Product Specification**

. Heat Exchanger: 304 Shell Titanium Tube

• Refrigerant:

Air Source Heat Pump • Type:

• Brand Name: **MEIDIBAO** • Place Of Origin: China • Heating Capacity: 168KW

Name: Swimming Pool Air Source Heat Pump

# **Product Description**

40HP Swimming Pool Air Source Heat Pump 304 shell titanium tube

#### Feature:

- 1. famous compressor
- 2. can OEM ODM ,Experienced
- 3. 304 shell titanium tube heat exchanger
- 5. low noisd