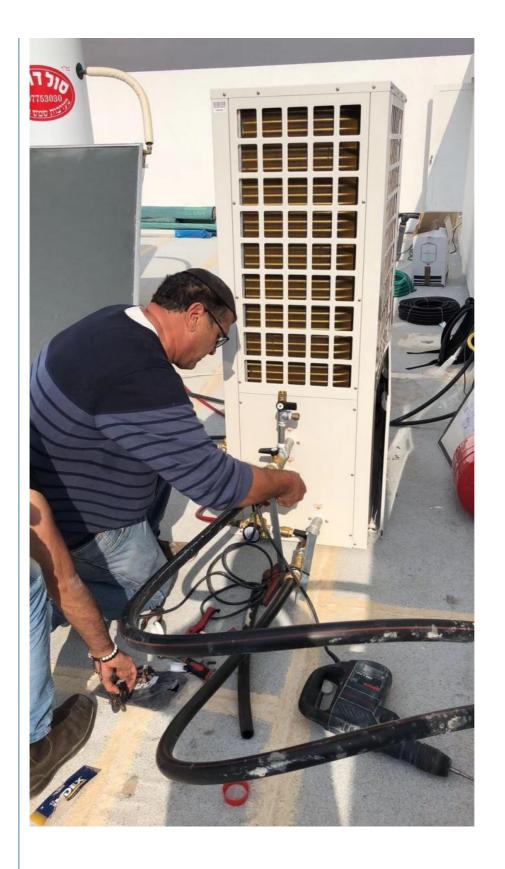

# **Product Description**

24KW MEIDIBAO Inverter EVI air to water heat pump 3N 380V 50HZ

## Advantages:

Under ideal weather conditions, heat pump water heaters produce three times the energy used to power the heat pump. In other words, heat pump water heaters use one-third of the electricity of conventional electric water heaters. CUB estimates that the average residential customer would save a lot of money per month using a MEIDIBAO heat pump water heater.