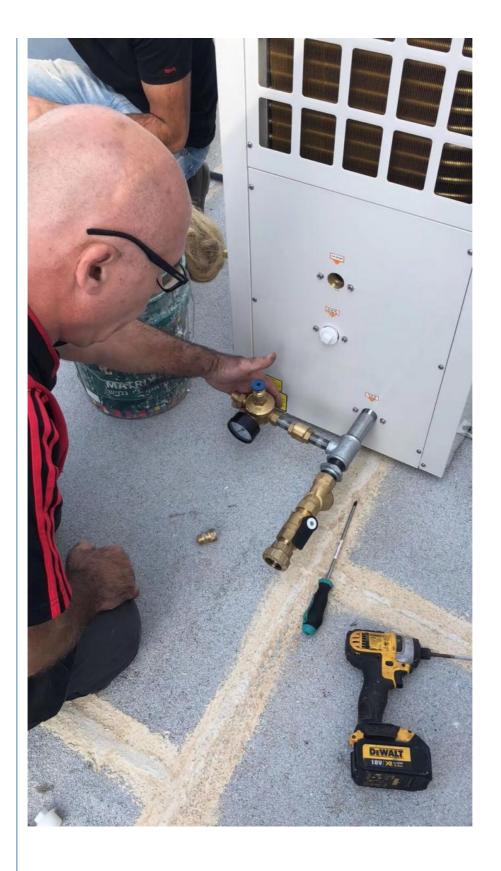

# **Product Description**

24KW MEIDIBAO Inverter EVI air to water heat pump 3N 380V 50HZ

## Advantages:

Under ideal weather conditions, heat pump water heaters produce three times the energy used to power the heat pump. In other words, heat pump water heaters use one-third of the electricity of conventional electric water heaters. CUB estimates that the average residential customer would save a lot of money per month using a MEIDIBAO heat pump water heater.