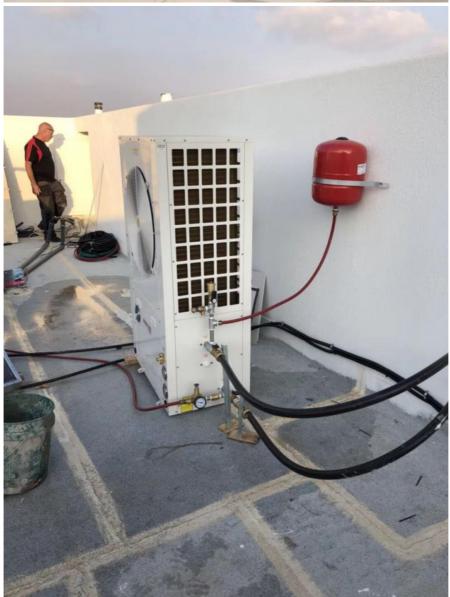

# **Product Description**

24KW MEIDIBAO Inverter EVI air to water heat pump 3N 380V 50HZ

## Advantages:

Under ideal weather conditions, heat pump water heaters produce three times the energy used to power the heat pump. In other words, heat pump water heaters use one-third of the electricity of conventional electric water heaters. CUB estimates that the average residential customer would save a lot of money per month using a MEIDIBAO heat pump water heater.