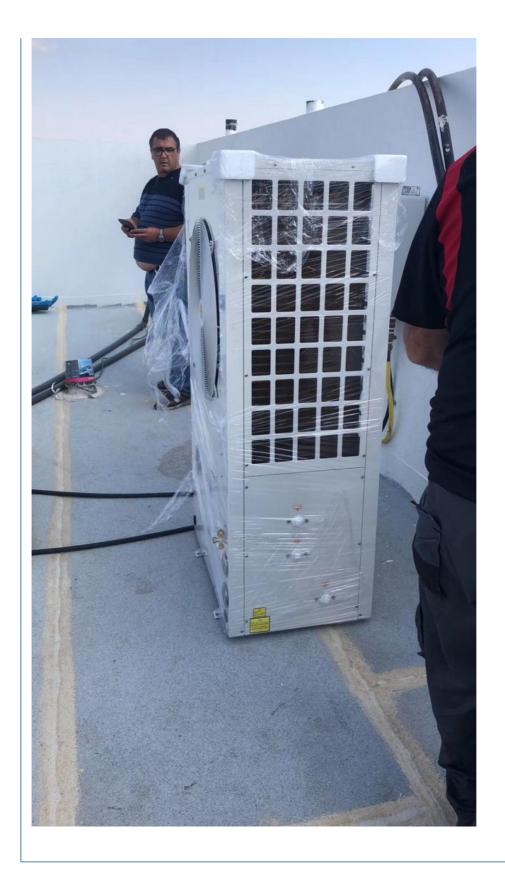

# **Product Description**

24KW MEIDIBAO Inverter EVI air to water heat pump 3N 380V 50HZ

### Specification:

| Model                      |          | M-D27AAH       |
|----------------------------|----------|----------------|
| iviouci                    | kW       | 27             |
| Heating Capacity Range     | BTU/h    | 92124          |
| Heating Power Input Range  | kW       | 7.1            |
| realing rower input hange  | kW       | 16.2           |
| Cooling Capecity Range     | BTU/h    | 55274          |
| Cooling Dower Input Dongs  | kW       | 6.5            |
| Cooling Power Input Range  | Hz       | 50             |
| Frequency                  |          |                |
| ErP level(35)              | /        | A++            |
| ErP level(55)              | <u> </u> | A+             |
| Power Supply               | /        | 3N 380V 50HZ   |
| Electric Heater            | kW       | γ              |
| Max.Running Current        | A        | 16.3           |
| Refrigerant Type           | /        | R410A          |
| Refrigerant Quantity       | kg       | 3.4            |
| Compressor Brand           | /        | HIGHY Electric |
| Water Pump Brand           | /        | WiLo           |
| Water Connection           | /        | 1"             |
| Water Flow                 | m³/h     | 4.6            |
| Water Pressure Drop        | kPa      | 10             |
| Water Pump Head            | m        | 11.8           |
| Fan Motor Quantity         | <i>\</i> | 2              |
| Motor Power Input          | W        | 220            |
| Fan Speed                  | rpm      | 850            |
| Noise                      | dB(A)    | 56             |
| Net Weight                 | kg       | 188            |
| Gross Weight               | kg       | 243            |
| Net Dimension(L/W/H)       | mm       | 1370×580×1525  |
| Shippping Dimension(L/W/H) | mm       | 1480×690×1690  |
| Operation Ambient Temp.    |          | 0~43           |
| Advantages:                |          |                |