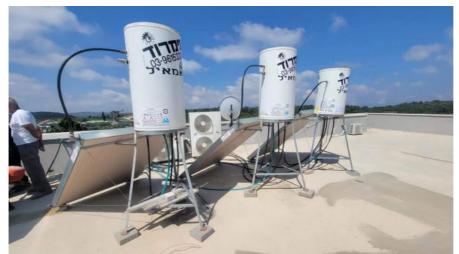

# **Product Description**

24KW MEIDIBAO Inverter EVI air to water heat pump 3N 380V 50HZ

## Advantages:

Under ideal weather conditions, heat pump water heaters produce three times the energy used to power the heat pump. In other words, heat pump water heaters use one-third of the electricity of conventional electric water heaters. CUB estimates that the average residential customer would save a lot of money per month using a MEIDIBAO heat pump water heater.