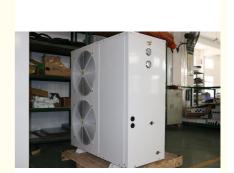

# M-D27AAH MEIDIBAO Monoblock Air To Water Heat Pump 3N 380V **50HZ**

# **Product Description**

24KW MEIDIBAO Inverter EVI air to water heat pump 3N 380V 50HZ

### Specification:

| Model                      |          | M-D27AAH       |
|----------------------------|----------|----------------|
| iviouci                    | kW       | 27             |
| Heating Capacity Range     | BTU/h    | 92124          |
| Heating Power Input Range  | kW       | 7.1            |
| realing rower input hange  | kW       | 16.2           |
| Cooling Capecity Range     | BTU/h    | 55274          |
| Cooling Dower Input Dongs  | kW       | 6.5            |
| Cooling Power Input Range  | Hz       | 50             |
| Frequency                  |          |                |
| ErP level(35)              | /        | A++            |
| ErP level(55)              | <u> </u> | A+             |
| Power Supply               | /        | 3N 380V 50HZ   |
| Electric Heater            | kW       | γ              |
| Max.Running Current        | A        | 16.3           |
| Refrigerant Type           | /        | R410A          |
| Refrigerant Quantity       | kg       | 3.4            |
| Compressor Brand           | /        | HIGHY Electric |
| Water Pump Brand           | /        | WiLo           |
| Water Connection           | /        | 1"             |
| Water Flow                 | m³/h     | 4.6            |
| Water Pressure Drop        | kPa      | 10             |
| Water Pump Head            | m        | 11.8           |
| Fan Motor Quantity         | <i>\</i> | 2              |
| Motor Power Input          | W        | 220            |
| Fan Speed                  | rpm      | 850            |
| Noise                      | dB(A)    | 56             |
| Net Weight                 | kg       | 188            |
| Gross Weight               | kg       | 243            |
| Net Dimension(L/W/H)       | mm       | 1370×580×1525  |
| Shippping Dimension(L/W/H) | mm       | 1480×690×1690  |
| Operation Ambient Temp.    |          | 0~43           |
| Advantages:                |          |                |