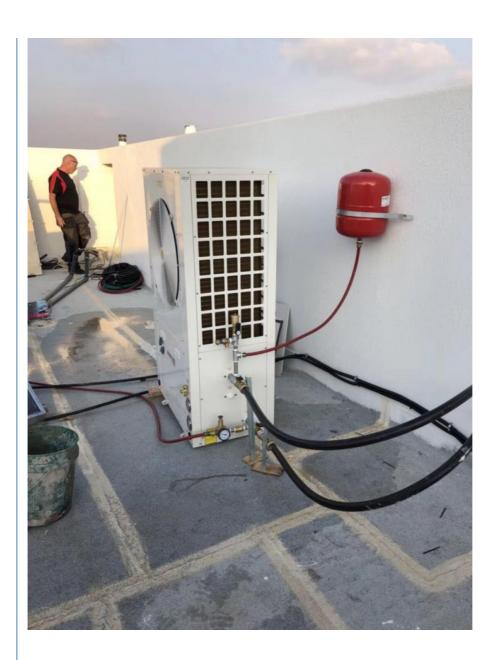

#### Feature:

- 1. famous compressor
- 2. Low nosie
- 3. Easy to install
- 4. time and clock function