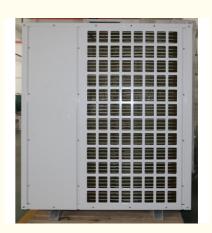

# M-D14AAH Air To Water Monobloc Heat Pump 1N 220V 50HZ Easy Install

## Product Specification

. Place Of Origin: China

· Color: White, OEM

• Factory: Guangdong, China MEIDIBAO Of OEM • Brand Name:

14KW · Heating: . Heat Exchanger: Shell In Coil

Name: Monoblock Heat Pump

• Highlight: Air To Water Monobloc Heat Pump 220V,

Air To Water Monobloc Heat Pump 1N

## **Product Description**

M-D14AAH MEIDIBAO Monoblock air to water heat pump 1N 220V 50HZ

#### Specification:

| Model                      |          | M-D14AAH      |
|----------------------------|----------|---------------|
| Heating Capacity Range     | kW       | 14            |
|                            | BTU/h    | 47768         |
| Heating Power Input Range  | kW       | 3.62          |
| Frequency                  | Hz       | 50            |
| ErP level(35)              | /        | A++           |
| ErP level(55)              | /        | A+            |
| Power Supply               | /        | 1N 220V 50HZ  |
| Electric Heater            | kW       | /             |
| Max.Running Current        | A        | 21.2          |
| Refrigerant Type           | /        | R410A         |
| Refrigerant Quantity       | kg       | 2             |
| Noise                      | dB(A)    | 52            |
| Net Weight                 | kg       | 122           |
| Gross Weight               | kg       | 165           |
| Net Dimension(L/W/H)       | mm       | 1220×510×930  |
| Shippping Dimension(L/W/H) | mm       | 1330×620×1090 |
| Operation Ambient Temp.    |          | 0~43          |
| A di carata di a a c       | <u> </u> | •             |