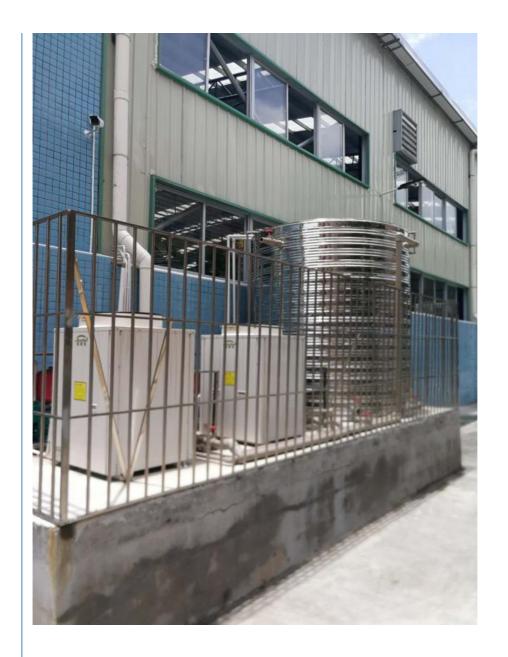

## **Product Description**

18KW Custom Heat Pump Multifunction Hot water + Room heating/cooling

#### Feature:

- 1. High power output to meet large-scale heating and cooling demands.
- 2. Famous brand compressor
- 3. Multi-purpose, a machine to achieve air-conditioning, domestic hot water, house heating
- 4. Multiple protections