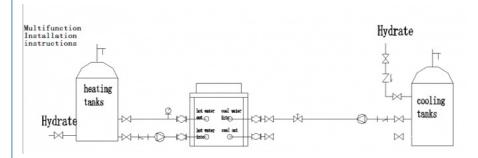

#### Product Description:

The Multifunction heat pump Function mode:

- 1. single hot water,
- 2. single air-conditioning
- 3. single heating
- 4. hot water + air-conditioning
- 5. hot water + heating