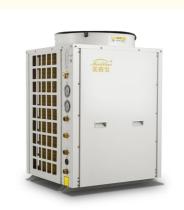

## **Product Description**

18KW Custom Heat Pump Multifunction Hot water + Room heating/cooling

#### Product Description:

The Multifunction heat pump Function mode:

- 1. single hot water,
- 2. single air-conditioning
- 3. single heating
- 4. hot water + air-conditioning
- 5. hot water + heating

#### Feature:

- 1. High power output to meet large-scale heating and cooling demands.
- 2. Famous brand compressor
- 3. Multi-purpose, a machine to achieve air-conditioning, domestic hot water, house heating
- 4. Multiple protections