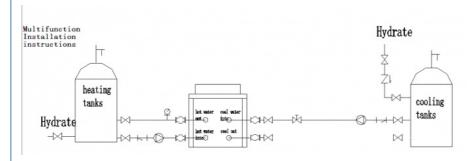

#### Product Description:

The Multifunction heat pump Function mode:

- 1. single hot water,
- 2. single air-conditioning
- 3. single heating
- 4. hot water + air-conditioning
- 5. hot water + heating