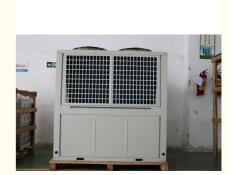

#### KFXKS-70II-M1 74KW Custom Heat Pump Multifunction water heater

#### Specification:

| Product                                                                                      | Multifunction Air source heat pump |
|----------------------------------------------------------------------------------------------|------------------------------------|
| Model                                                                                        | KFXKS-70II-M1                      |
| Climatic type                                                                                | Normal                             |
| Power supply                                                                                 | 380V /60Hz                         |
| Rated heating capacity                                                                       | 74kW                               |
| Rated power input                                                                            | 19.47kW                            |
| Rated cooling capacity                                                                       | 40KW                               |
| Rated cooling power                                                                          | 20KW                               |
| Max Rated current                                                                            | 45.9A                              |
| Refrigerant                                                                                  | R410A/2800g*4                      |
| working temp                                                                                 | -7-43                              |
| water pipe size                                                                              | DN65                               |
| Noise                                                                                        | ≤72dB(A)                           |
| Product dimension                                                                            | 2000*1100*1960mm                   |
|                                                                                              | 580kg                              |
| Heating test conditions:ambient Dry/Wet Bulb Temp: 20 / 15 ;Water Inlet Outlet Temp: 15 / 55 |                                    |
| cooling test conditions:ambient Dry/Wet Bulb Temp: 35 / 24 ;Water Inlet Outlet Temp: 12 / 7  |                                    |