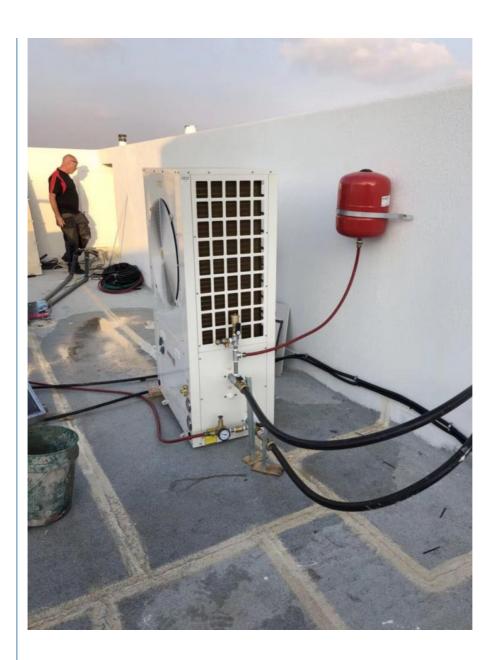

ating capacity:              | L/h   | 555           |
| Refrigerant/charging volume:         |       | R410a/3200g   |
| Max. exhaust pressure:               | MPa   | 3.0MPa        |
| Min. suction pressure:               | MPa   | 0.05MPa       |
| Rated hot water temp.:               |       | 55            |
| Max. hot water temp.:                |       | 60            |
| Water pipe size:                     |       | 1.0"          |
| Noise level:                         | dB(A) | ≤65dB(A)      |
| Anti-electric shock rate             |       | I             |
| Protection grade:                    |       | IP×4          |
| Dimensions:                          | mm    | 860*700*1490  |
| Net weight:                          | kg    | 200kg         |

# **Sample Project:**

















# Meidibao Foshan Meidi Bao Electric Appliance Industry Co., Ltd