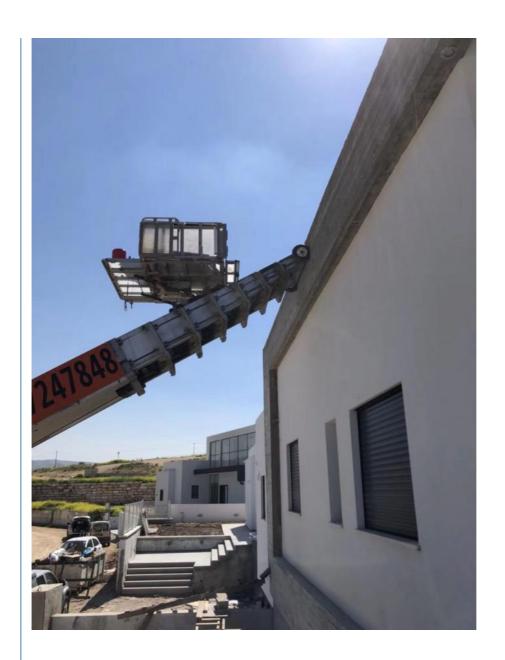

capacity:              | L/h   | 555           |
| Refrigerant/charging volume:         |       | R410a/3200g   |
| Max. exhaust pressure:               | MPa   | 3.0MPa        |
| Min. suction pressure:               | MPa   | 0.05MPa       |
| Rated hot water temp.:               |       | 55            |
| Max. hot water temp.:                |       | 60            |
| Water pipe size:                     |       | 1.0"          |
| Noise level:                         | dB(A) | ≤65dB(A)      |
| Anti-electric shock rate             |       | I             |
| Protection grade:                    |       | IP×4          |
| Dimensions:                          | mm    | 860*700*1490  |
| Net weight:                          | kg    | 200kg         |

# **Sample Project:**

















# Meidibao Foshan Meidi Bao Electric Appliance Industry Co., Ltd