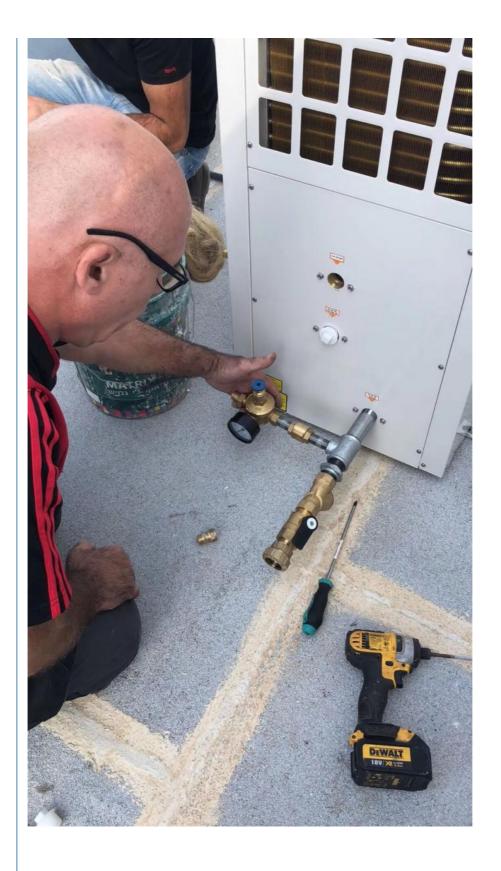

ing capacity:              | L/h   | 555           |
| Refrigerant/charging volume:         |       | R410a/3200g   |
| Max. exhaust pressure:               | MPa   | 3.0MPa        |
| Min. suction pressure:               | MPa   | 0.05MPa       |
| Rated hot water temp.:               |       | 55            |
| Max. hot water temp.:                |       | 60            |
| Water pipe size:                     |       | 1.0"          |
| Noise level:                         | dB(A) | ≤65dB(A)      |
| Anti-electric shock rate             |       | I             |
| Protection grade:                    |       | IP×4          |
| Dimensions:                          | mm    | 860*700*1490  |
| Net weight:                          | kg    | 200kg         |

# **Sample Project:**

















# Meidibao Foshan Meidi Bao Electric Appliance Industry Co., Ltd