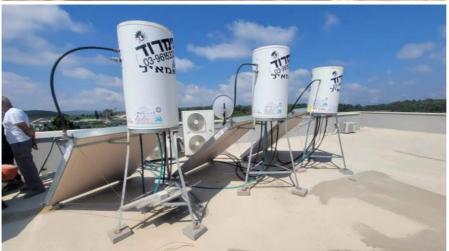

heating capacity:              | L/h   | 555           |
| Refrigerant/charging volume:         |       | R410a/3200g   |
| Max. exhaust pressure:               | MPa   | 3.0MPa        |
| Min. suction pressure:               | MPa   | 0.05MPa       |
| Rated hot water temp.:               |       | 55            |
| Max. hot water temp.:                |       | 60            |
| Water pipe size:                     |       | 1.0"          |
| Noise level:                         | dB(A) | ≤65dB(A)      |
| Anti-electric shock rate             |       | I             |
| Protection grade:                    |       | IP×4          |
| Dimensions:                          | mm    | 860*700*1490  |
| Net weight:                          | kg    | 200kg         |

# **Sample Project:**

















# Meidibao Foshan Meidi Bao Electric Appliance Industry Co., Ltd