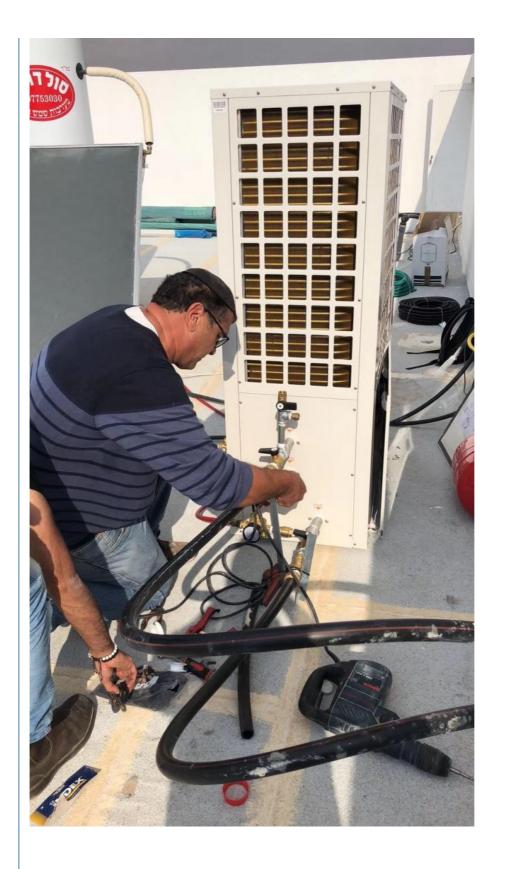

g capacity:              | L/h   | 555           |
| Refrigerant/charging volume:         |       | R410a/3200g   |
| Max. exhaust pressure:               | MPa   | 3.0MPa        |
| Min. suction pressure:               | MPa   | 0.05MPa       |
| Rated hot water temp.:               |       | 55            |
| Max. hot water temp.:                |       | 60            |
| Water pipe size:                     |       | 1.0"          |
| Noise level:                         | dB(A) | ≤65dB(A)      |
| Anti-electric shock rate             |       | I             |
| Protection grade:                    |       | IP×4          |
| Dimensions:                          | mm    | 860*700*1490  |
| Net weight:                          | kg    | 200kg         |

# **Sample Project:**

















# Meidibao Foshan Meidi Bao Electric Appliance Industry Co., Ltd