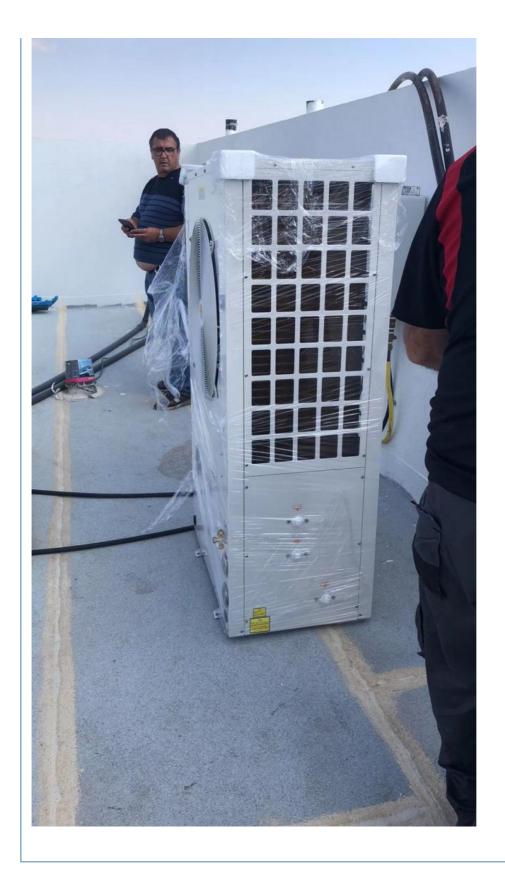

pacity:              | L/h   | 555           |
| Refrigerant/charging volume:         |       | R410a/3200g   |
| Max. exhaust pressure:               | MPa   | 3.0MPa        |
| Min. suction pressure:               | MPa   | 0.05MPa       |
| Rated hot water temp.:               |       | 55            |
| Max. hot water temp.:                |       | 60            |
| Water pipe size:                     |       | 1.0"          |
| Noise level:                         | dB(A) | ≤65dB(A)      |
| Anti-electric shock rate             |       | I             |
| Protection grade:                    |       | IP×4          |
| Dimensions:                          | mm    | 860*700*1490  |
| Net weight:                          | kg    | 200kg         |

# **Sample Project:**

















# Meidibao Foshan Meidi Bao Electric Appliance Industry Co., Ltd