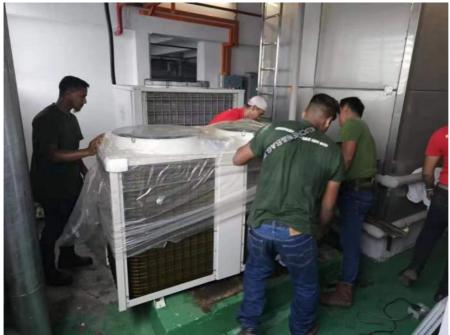

| Model                    | M-D38AAS                |
| Climatic type            | Normal                  |
| Power supply             | 3N/220V/60Hz            |
| Rated heating capacity   | 38kW                    |
| Rated power input        | 10.1kW                  |
| Max Rated current        | 40A                     |
| Refrigerant / Charge     | R410/2600g×2            |
| Rated water temp.        | 28                      |
| Max hot water temp.      | 50                      |
| water pipe size          | 4"                      |
| Noise                    | ≤68dB(A)                |
| Anti-electric shock rate | I                       |
| Protection grade         | IP×4                    |

# **Project:**

A ir source **Swimming pool heat pump** installation chart















# Meidibao Foshan Meidi Bao Electric Appliance Industry Co., Ltd







No9, Guangming North Road, Jiangyi, Leliu Town, Shunde District, Foshan City Guangdong Province, China