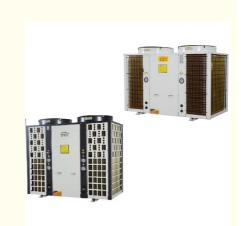

# 38KW 3N/220V/60Hz Power supply swimming pool air soure heat pump

#### **Product Description:**

This heat pump is engineered to provide consistent and reliable heating for your pool, ensuring a comfortable swimming experience throughout the year. With a powerful 5HP capacity, it is capable of handling pools of various sizes with ease. The heat pump is also designed to be durable and withstand harsh outdoor conditions, ensuring long-term reliability. Installation is straightforward, and its compact size makes it suitable for various pool setups. Additionally, the low-noise operation ensures that it doesn't disrupt your peaceful poolside moments.

### Specification:

| Product                  | swimming pool heat pump |
|--------------------------|-------------------------|
| Model                    | M-D38AAS                |
| Climatic type            | Normal                  |
| Power supply             | 3N/220V/60Hz            |
| Rated heating capacity   | 38kW                    |
| Rated power input        | 10.1kW                  |
| Max Rated current        | 40A                     |
| Refrigerant / Charge     | R410/2600g×2            |
| Rated water temp.        | 28                      |
| Max hot water temp.      | 50                      |
| water pipe size          | 4"                      |
| Noise                    | ≤68dB(A)                |
| Anti-electric shock rate | I                       |
| Protection grade         | IP×4                    |