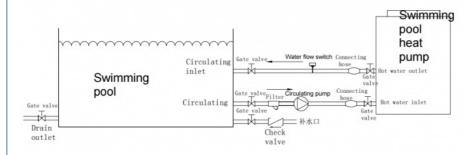

------|
| Model                    | M-D38AAS                |
| Climatic type            | Normal                  |
| Power supply             | 3N/220V/60Hz            |
| Rated heating capacity   | 38kW                    |
| Rated power input        | 10.1kW                  |
| Max Rated current        | 40A                     |
| Refrigerant / Charge     | R410/2600g×2            |
| Rated water temp.        | 28                      |
| Max hot water temp.      | 50                      |
| water pipe size          | 4"                      |
| Noise                    | ≤68dB(A)                |
| Anti-electric shock rate | I                       |
| Protection grade         | IP×4                    |

# **Project:**

A ir source **Swimming pool heat pump** installation chart















# Meidibao Foshan Meidi Bao Electric Appliance Industry Co., Ltd







No9, Guangming North Road, Jiangyi, Leliu Town, Shunde District, Foshan City Guangdong Province, China