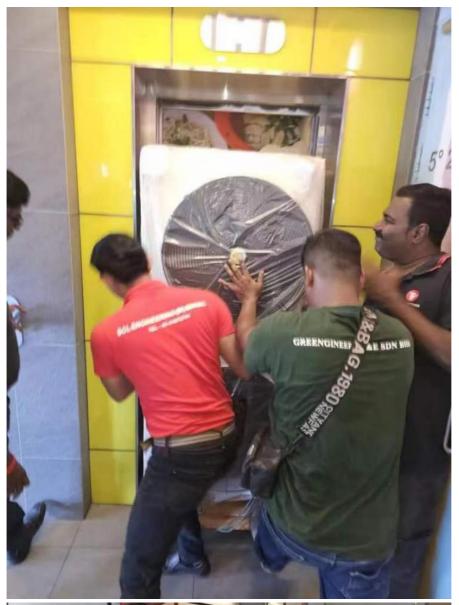

|
| Model                    | M-D38AAS                |
| Climatic type            | Normal                  |
| Power supply             | 3N/220V/60Hz            |
| Rated heating capacity   | 38kW                    |
| Rated power input        | 10.1kW                  |
| Max Rated current        | 40A                     |
| Refrigerant / Charge     | R410/2600g×2            |
| Rated water temp.        | 28                      |
| Max hot water temp.      | 50                      |
| water pipe size          | 4"                      |
| Noise                    | ≤68dB(A)                |
| Anti-electric shock rate | I                       |
| Protection grade         | IP×4                    |

# **Project:**

A ir source **Swimming pool heat pump** installation chart















# Meidibao Foshan Meidi Bao Electric Appliance Industry Co., Ltd







No9, Guangming North Road, Jiangyi, Leliu Town, Shunde District, Foshan City Guangdong Province, China