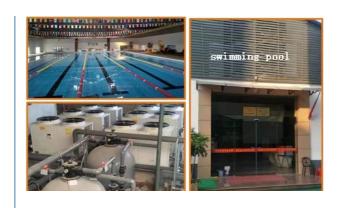

Model                    | M-D38AAS                |
| Climatic type            | Normal                  |
| Power supply             | 3N/220V/60Hz            |
| Rated heating capacity   | 38kW                    |
| Rated power input        | 10.1kW                  |
| Max Rated current        | 40A                     |
| Refrigerant / Charge     | R410/2600g×2            |
| Rated water temp.        | 28                      |
| Max hot water temp.      | 50                      |
| water pipe size          | 4"                      |
| Noise                    | ≤68dB(A)                |
| Anti-electric shock rate | I                       |
| Protection grade         | IP×4                    |

# **Project:**

A ir source **Swimming pool heat pump** installation chart















# Meidibao Foshan Meidi Bao Electric Appliance Industry Co., Ltd







No9, Guangming North Road, Jiangyi, Leliu Town, Shunde District, Foshan City Guangdong Province, China