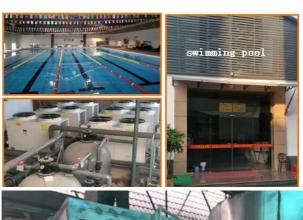

|
| Climatic type            | Normal                  |
| Power supply             | 3N/380V/60Hz            |
| Rated heating capacity   | 56.4kW                  |
| Rated power input        | 15.2kW                  |
| Max Rated current        | 35A                     |
| Refrigerant / Charge     | R410/2800g×2            |
| Rated water temp.        | 28                      |
| Max hot water temp.      | 50                      |
| water pipe size          | 4"                      |
| Noise                    | ≤71dB(A)                |
| Anti-electric shock rate | I                       |
| Protection grade         | IP×4                    |
|                          |                         |

# **Project**

A ir source **Swimming pool heat pump** installation chart











## Meidikao Foshan Meidi Bao Electric Appliance Industry Co., Ltd





No9, Guangming North Road, Jiangyi, Leliu Town, Shunde District, Foshan City Guangdong Province, China