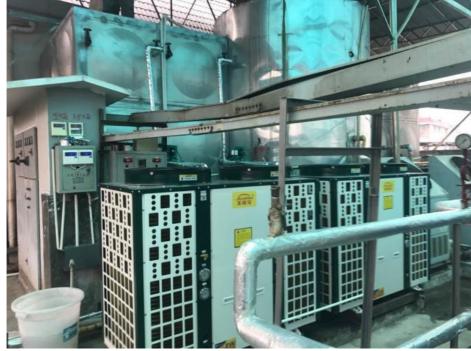

| Climatic type            | Normal                  |
| Power supply             | 3N/380V/60Hz            |
| Rated heating capacity   | 56.4kW                  |
| Rated power input        | 15.2kW                  |
| Max Rated current        | 35A                     |
| Refrigerant / Charge     | R410/2800g×2            |
| Rated water temp.        | 28                      |
| Max hot water temp.      | 50                      |
| water pipe size          | 4"                      |
| Noise                    | ≤71dB(A)                |
| Anti-electric shock rate | I                       |
| Protection grade         | IP×4                    |
|                          |                         |

# **Project**

A ir source **Swimming pool heat pump** installation chart











## Meidikao Foshan Meidi Bao Electric Appliance Industry Co., Ltd





No9, Guangming North Road, Jiangyi, Leliu Town, Shunde District, Foshan City Guangdong Province, China