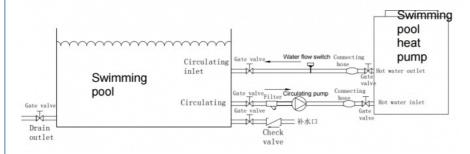

|
| Climatic type            | Normal                  |
| Power supply             | 3N/380V/60Hz            |
| Rated heating capacity   | 56.4kW                  |
| Rated power input        | 15.2kW                  |
| Max Rated current        | 35A                     |
| Refrigerant / Charge     | R410/2800g×2            |
| Rated water temp.        | 28                      |
| Max hot water temp.      | 50                      |
| water pipe size          | 4"                      |
| Noise                    | ≤71dB(A)                |
| Anti-electric shock rate | I                       |
| Protection grade         | IP×4                    |
|                          |                         |

# **Project**

A ir source **Swimming pool heat pump** installation chart











## Meidikao Foshan Meidi Bao Electric Appliance Industry Co., Ltd





No9, Guangming North Road, Jiangyi, Leliu Town, Shunde District, Foshan City Guangdong Province, China