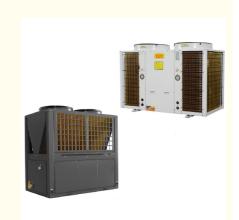

## **Product Specification**

Name: Swimming Pool Air Source Heat Pump

. Heat Exchanger: PPR Shell Titanium Tube

 Working Ambient 0~43C Temperature:

• Power Supply: 3N/380V/60Hz

• Refrigerant: R410 56.4KW Heating: Max Rated Current: 35A

## Specification:

| Product                  | swimming pool heat pump |
|--------------------------|-------------------------|
| Model                    | M-D56AAS                |
| Climatic type            | Normal                  |
| Power supply             | 3N/380V/60Hz            |
| Rated heating capacity   | 56.4kW                  |
| Rated power input        | 15.2kW                  |
| Max Rated current        | 35A                     |
| Refrigerant / Charge     | R410/2800g×2            |
| Rated water temp.        | 28                      |
| Max hot water temp.      | 50                      |
| water pipe size          | 4"                      |
| Noise                    | ≤71dB(A)                |
| Anti-electric shock rate | I                       |
| Protection grade         | IP×4                    |
|                          |                         |