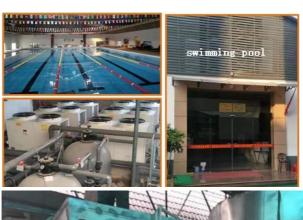

Model                    | M-D75AAS                |
| Climatic type            | Normal                  |
| Power supply             | 3N/380V/60Hz            |
| Rated heating capacity   | 75.3kW                  |
| Rated power input        | 20.3kW                  |
| Max Rated current        | 46.7A                   |
| Refrigerant / Charge     | R410/2600×4             |
| Rated water temp.        | 28                      |
| Max hot water temp.      | 55                      |
| water pipe size          | 3"                      |
| Noise                    | ≤71dB(A)                |
| Anti-electric shock rate | I                       |
| Protection grade         | IP×4                    |

### **Project:**

A ir source Swimming pool heat pump

installation chart















## Meidikao Foshan Meidi Bao Electric Appliance Industry Co., Ltd





No9, Guangming North Road, Jiangyi, Leliu Town, Shunde District, Foshan City Guangdong Province, China