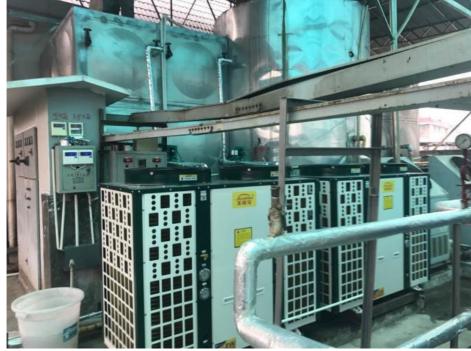

odel                    | M-D75AAS                |
| Climatic type            | Normal                  |
| Power supply             | 3N/380V/60Hz            |
| Rated heating capacity   | 75.3kW                  |
| Rated power input        | 20.3kW                  |
| Max Rated current        | 46.7A                   |
| Refrigerant / Charge     | R410/2600×4             |
| Rated water temp.        | 28                      |
| Max hot water temp.      | 55                      |
| water pipe size          | 3"                      |
| Noise                    | ≤71dB(A)                |
| Anti-electric shock rate | I                       |
| Protection grade         | IP×4                    |

### **Project:**

A ir source Swimming pool heat pump

installation chart















## Meidikao Foshan Meidi Bao Electric Appliance Industry Co., Ltd





No9, Guangming North Road, Jiangyi, Leliu Town, Shunde District, Foshan City Guangdong Province, China