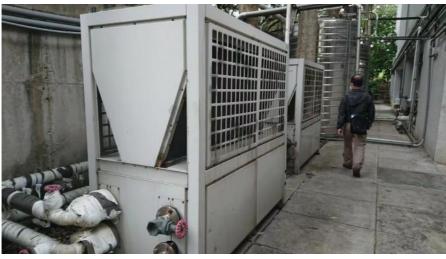

---|
| Model                    | M-D75AAS                |
| Climatic type            | Normal                  |
| Power supply             | 3N/380V/60Hz            |
| Rated heating capacity   | 75.3kW                  |
| Rated power input        | 20.3kW                  |
| Max Rated current        | 46.7A                   |
| Refrigerant / Charge     | R410/2600×4             |
| Rated water temp.        | 28                      |
| Max hot water temp.      | 55                      |
| water pipe size          | 3"                      |
| Noise                    | ≤71dB(A)                |
| Anti-electric shock rate | I                       |
| Protection grade         | IP×4                    |

### **Project:**

A ir source Swimming pool heat pump

installation chart















## Meidikao Foshan Meidi Bao Electric Appliance Industry Co., Ltd





No9, Guangming North Road, Jiangyi, Leliu Town, Shunde District, Foshan City Guangdong Province, China