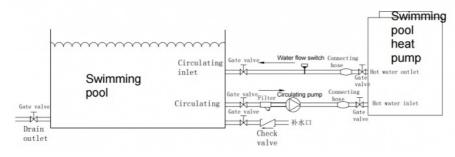

-------|
| Model                    | M-D75AAS                |
| Climatic type            | Normal                  |
| Power supply             | 3N/380V/60Hz            |
| Rated heating capacity   | 75.3kW                  |
| Rated power input        | 20.3kW                  |
| Max Rated current        | 46.7A                   |
| Refrigerant / Charge     | R410/2600×4             |
| Rated water temp.        | 28                      |
| Max hot water temp.      | 55                      |
| water pipe size          | 3"                      |
| Noise                    | ≤71dB(A)                |
| Anti-electric shock rate | I                       |
| Protection grade         | IP×4                    |

### **Project:**

A ir source Swimming pool heat pump

installation chart















## Meidikao Foshan Meidi Bao Electric Appliance Industry Co., Ltd





No9, Guangming North Road, Jiangyi, Leliu Town, Shunde District, Foshan City Guangdong Province, China