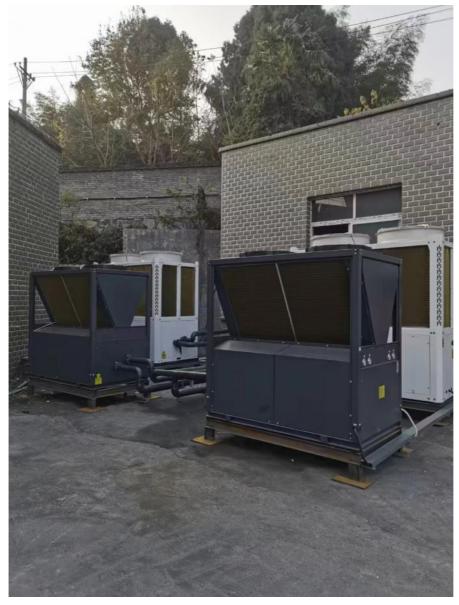

#### **Product Description**

20HP swimming pool air soure heat pump 60Hz PPR shell titanium tube

#### **Product Description:**

This heat pump is engineered to extract heat from the ambient air and transfer it to the pool water, ensuring a comfortable swimming experience throughout the year. With a powerful 20HP capacity, it is capable of heating large swimming pools quickly and effectively.

#### Feature:

- 1. High Power Output: The 20HP capacity enables efficient and rapid heating of large swimming pools, ensuring a pleasant water temperature in a short time.
- 2. Machine housing:Galvanized sheet or 304# sheet metal
- 3. PPR shell titanium tube heat exchanger
- 4. Corrosion-Resistant Titanium Tube: The titanium tube is highly resistant to corrosion, ensuring a long lifespan and reliable performance even in the presence of pool chemicals and varying water conditions.
- 5. Energy Saving and environmental protection