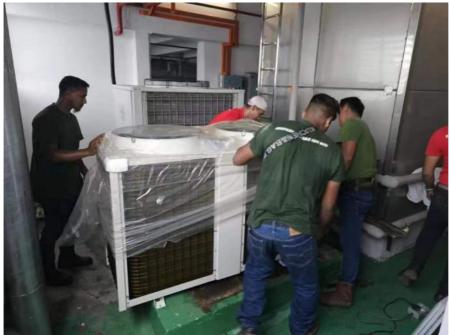

| Model                    | M-D75AAS                |
| Climatic type            | Normal                  |
| Power supply             | 3N/380V/60Hz            |
| Rated heating capacity   | 75.3kW                  |
| Rated power input        | 20.3kW                  |
| Max Rated current        | 46.7A                   |
| Refrigerant / Charge     | R410/2600×4             |
| Rated water temp.        | 28                      |
| Max hot water temp.      | 55                      |
| water pipe size          | 3"                      |
| Noise                    | ≤71dB(A)                |
| Anti-electric shock rate | I                       |
| Protection grade         | IP×4                    |

### **Project:**

A ir source Swimming pool heat pump

installation chart















## Meidikao Foshan Meidi Bao Electric Appliance Industry Co., Ltd





No9, Guangming North Road, Jiangyi, Leliu Town, Shunde District, Foshan City Guangdong Province, China