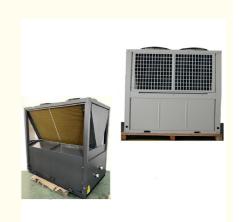

#### **Product Description**

20HP swimming pool air soure heat pump 60Hz PPR shell titanium tube

#### **Product Description:**

This heat pump is engineered to extract heat from the ambient air and transfer it to the pool water, ensuring a comfortable swimming experience throughout the year. With a powerful 20HP capacity, it is capable of heating large swimming pools quickly and effectively.

#### Feature:

- 1. High Power Output: The 20HP capacity enables efficient and rapid heating of large swimming pools, ensuring a pleasant water temperature in a short time.
- 2. Machine housing:Galvanized sheet or 304# sheet metal
- 3. PPR shell titanium tube heat exchanger
- 4. Corrosion-Resistant Titanium Tube: The titanium tube is highly resistant to corrosion, ensuring a long lifespan and reliable performance even in the presence of pool chemicals and varying water conditions.
- 5. Energy Saving and environmental protection