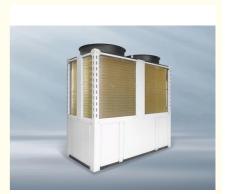

## **Product Description**

210KW Super Power heating and cooling heat pump for Large commercial premises

#### Product Description:

The 210KW Super Power heating and cooling heat pump is a cutting-edge solution designed to provide exceptional temperature control for large-scale applications.

This powerful heat pump is engineered to deliver an impressive 210KW of heating and cooling capacity, making it ideal for industrial facilities, commercial buildings, and large residential complexes. Its advanced technology ensures efficient and rapid heat transfer, allowing for quick and precise temperature adjustments to create a comfortable environment.

# **Product Specification**

• Feature: High Efficiency

Place Of Origin: China
Refrigerant Type: R410A
Heat Exchanger: Shell In Tube
Body Size: 2300×1300×2430

Heating: 210KW

Name: Heating And Cooling Heat Pump