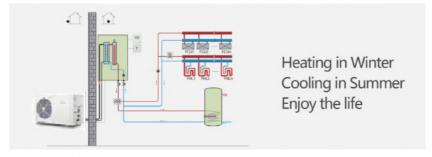

### Feature:

- 1. High Capacity
- 2. shell in coil heat exchanger
- 3. Famous compressor
- 4. Versatile Functionality: Capable of providing both heating and cooling, adapting to different seasons and climate needs.