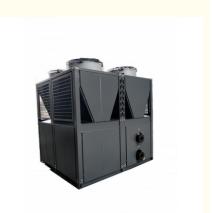

## **Product Specification**

Place Of Origin: ChinaRefrigerant Type: R410ACompressor: Scroll

Material: Galvanized Steel

• Outlet Water Temp: Up To 60

• Size: 2200×2000×2300

Name: Heating And Cooling Heat Pump

## **Product Description**

50HP Four systems High-end models heating and cooling heat pump