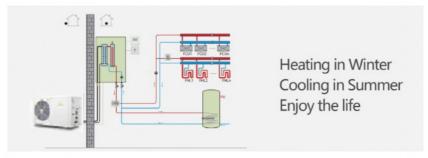

#### Product Description:

Meidibao air source heat pump system is powered by ambient air and operates around the clock: it provides continuous hot water thrughout the yeat and throughout the year,regardless of weather . The opreating cost is 67% less than that of gas water heater, 75% less than that of electric water heater and 60% less than that of boiler.Intelligent control: and automatically runs according to the water temperature of the water tank and the user's water use, without the need for special duty. Reasonable arrangement of low front

#### Feature:

- 1. Four independent systems
- 2. Advanced compressor technology
- 3. Intelligent control system
- 4. High energy efficiency ratio (EER): Reducing energy consumption and saving on operating costs.