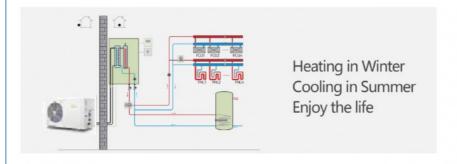

#### **Product Description:**

The 158KW output capacity makes it suitable for large commercial or industrial spaces, ensuring consistent and adequate heating and cooling throughout. The four systems configuration provides enhanced flexibility and zoning capabilities, allowing for precise temperature management in different areas.

Whether for office buildings, factories, or other large-scale facilities, this 158KW Four systems heating and cooling heat pump offers a reliable and sustainable solution for maintaining a comfortable and productive environment.