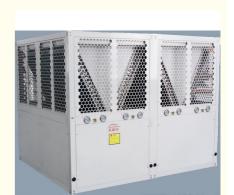

#### KFXKS-158II-M1(LRS) 158KW Four systems heating and cooling heat pump

#### **Product Description:**

The 158KW output capacity makes it suitable for large commercial or industrial spaces, ensuring consistent and adequate heating and cooling throughout. The four systems configuration provides enhanced flexibility and zoning capabilities, allowing for precise temperature management in different areas.