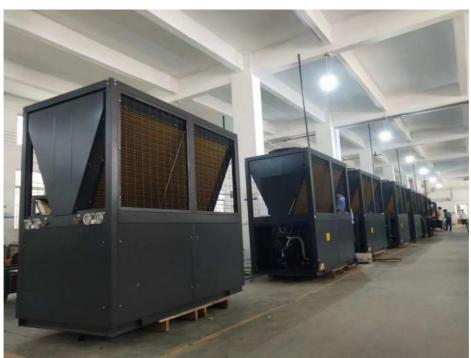

|
| Power supply           | 380V /50Hz                    |
| Rated heating capacity | 34kW                          |
| Rated heating power    | 8.94kW                        |
| Rated cooling capacity | 21.3KW                        |
| Rated cooling power    | 8.2kW                         |
| Max Rated current      | 22A                           |
| Refrigerant / Charge   | R410/2900g×2                  |
| Rated heating water    | 55                            |
| Rated cooling water    | 7                             |
| Max hot water temp.    | 60                            |
| working temp           | 0-43                          |
| water pipe size        | DN40                          |
| Noise                  | ≤68dB(A)                      |

## **Sample Project:**

















# Meidikao Foshan Meidi Bao Electric Appliance Industry Co., Ltd

No9, Guangming North Road, Jiangyi, Leliu Town, Shunde District, Foshan City Guangdong Province, China