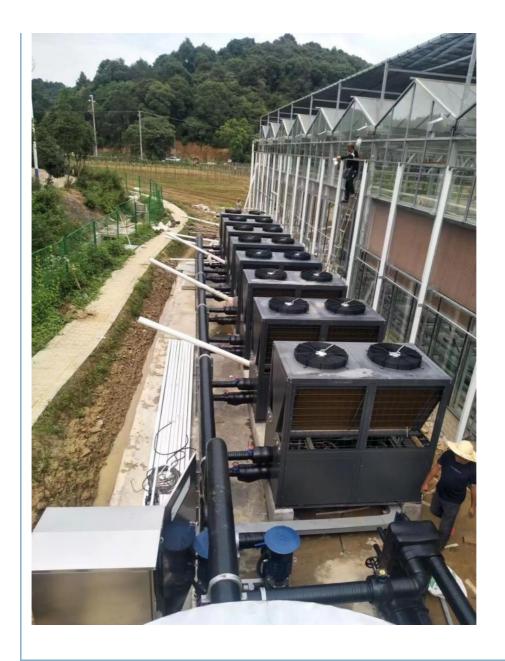

r supply           | 380V /50Hz                    |
| Rated heating capacity | 34kW                          |
| Rated heating power    | 8.94kW                        |
| Rated cooling capacity | 21.3KW                        |
| Rated cooling power    | 8.2kW                         |
| Max Rated current      | 22A                           |
| Refrigerant / Charge   | R410/2900g×2                  |
| Rated heating water    | 55                            |
| Rated cooling water    | 7                             |
| Max hot water temp.    | 60                            |
| working temp           | 0-43                          |
| water pipe size        | DN40                          |
| Noise                  | ≤68dB(A)                      |

## **Sample Project:**

















# Meidikao Foshan Meidi Bao Electric Appliance Industry Co., Ltd

No9, Guangming North Road, Jiangyi, Leliu Town, Shunde District, Foshan City Guangdong Province, China