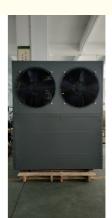

### **Product Description**

KFXKS-35II-M1B(LRS)-C side discharge heating and cooling heat pump

#### Product Description:

A side discharge heating and cooling heat pump is a type of heat pump where the air discharge occurs from the side of the unit.

This design feature offers several advantages. Firstly, it can provide more flexibility in terms of installation and placement within a space, as the side discharge may better accommodate certain architectural or layout constraints. In terms of performance, a side discharge heat pump efficiently transfers heat between the indoor and outdoor environments. During the heating mode, it extracts heat from the outside air and brings it inside to warm the space. In the cooling mode, it

#### Specification:

| Product                | Heating And Cooling Heat Pump |
|------------------------|-------------------------------|
| Model                  | KFXKS-35II-M1B(LRS)-C         |
| Climatic type          | Normal                        |
| Power supply           | 380V /50Hz                    |
| Rated heating capacity | 34kW                          |
| Rated heating power    | 8.94kW                        |
| Rated cooling capacity | 21.3KW                        |
| Rated cooling power    | 8.2kW                         |
| Max Rated current      | 22A                           |
| Refrigerant / Charge   | R410/2900g×2                  |
| Rated heating water    | 55                            |
| Rated cooling water    | 7                             |
| Max hot water temp.    | 60                            |
| working temp           | 0-43                          |
| water pipe size        | DN40                          |
| Noise                  | ≤68dB(A)                      |