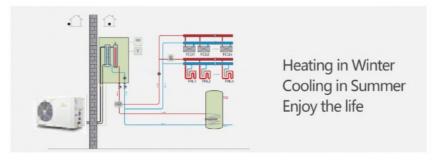

#### Product Description:

A side discharge heating and cooling heat pump is a type of heat pump where the air discharge occurs from the side of the unit.

This design feature offers several advantages. Firstly, it can provide more flexibility in terms of installation and placement within a space, as the side discharge may better accommodate certain architectural or layout constraints. In terms of performance, a side discharge heat pump efficiently transfers heat between the indoor and outdoor environments. During the heating mode, it extracts heat from the outside air and brings it inside to warm the space. In the cooling mode, it

removes heat from the indoor air and expels it outside.