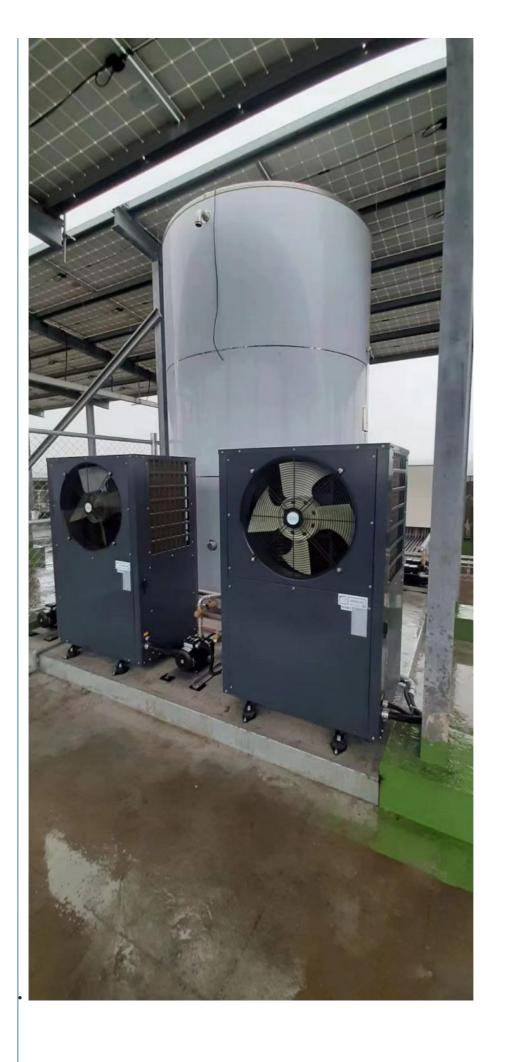

|
| Power supply           | 380V /50Hz                    |
| Rated heating capacity | 34kW                          |
| Rated heating power    | 8.94kW                        |
| Rated cooling capacity | 21.3KW                        |
| Rated cooling power    | 8.2kW                         |
| Max Rated current      | 22A                           |
| Refrigerant / Charge   | R410/2900g×2                  |
| Rated heating water    | 55                            |
| Rated cooling water    | 7                             |
| Max hot water temp.    | 60                            |
| working temp           | 0-43                          |
| water pipe size        | DN40                          |
| Noise                  | ≤68dB(A)                      |

## **Sample Project:**

















# Meidikao Foshan Meidi Bao Electric Appliance Industry Co., Ltd

No9, Guangming North Road, Jiangyi, Leliu Town, Shunde District, Foshan City Guangdong Province, China