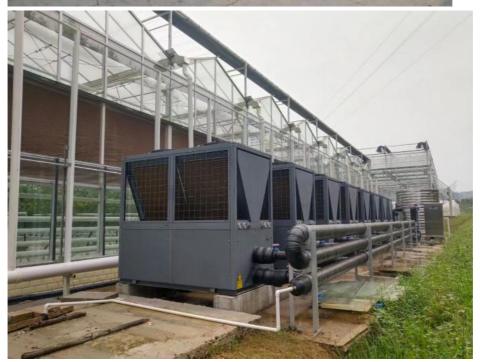

wer supply           | 380V /50Hz                    |
| Rated heating capacity | 34kW                          |
| Rated heating power    | 8.94kW                        |
| Rated cooling capacity | 21.3KW                        |
| Rated cooling power    | 8.2kW                         |
| Max Rated current      | 22A                           |
| Refrigerant / Charge   | R410/2900g×2                  |
| Rated heating water    | 55                            |
| Rated cooling water    | 7                             |
| Max hot water temp.    | 60                            |
| working temp           | 0-43                          |
| water pipe size        | DN40                          |
| Noise                  | ≤68dB(A)                      |

## **Sample Project:**

















# Meidikao Foshan Meidi Bao Electric Appliance Industry Co., Ltd

No9, Guangming North Road, Jiangyi, Leliu Town, Shunde District, Foshan City Guangdong Province, China