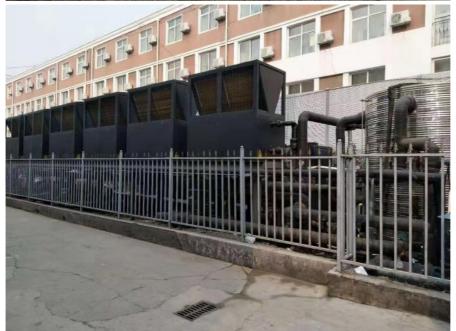

Power supply           | 380V /50Hz                    |
| Rated heating capacity | 34kW                          |
| Rated heating power    | 8.94kW                        |
| Rated cooling capacity | 21.3KW                        |
| Rated cooling power    | 8.2kW                         |
| Max Rated current      | 22A                           |
| Refrigerant / Charge   | R410/2900g×2                  |
| Rated heating water    | 55                            |
| Rated cooling water    | 7                             |
| Max hot water temp.    | 60                            |
| working temp           | 0-43                          |
| water pipe size        | DN40                          |
| Noise                  | ≤68dB(A)                      |

## **Sample Project:**

















# Meidikao Foshan Meidi Bao Electric Appliance Industry Co., Ltd

No9, Guangming North Road, Jiangyi, Leliu Town, Shunde District, Foshan City Guangdong Province, China