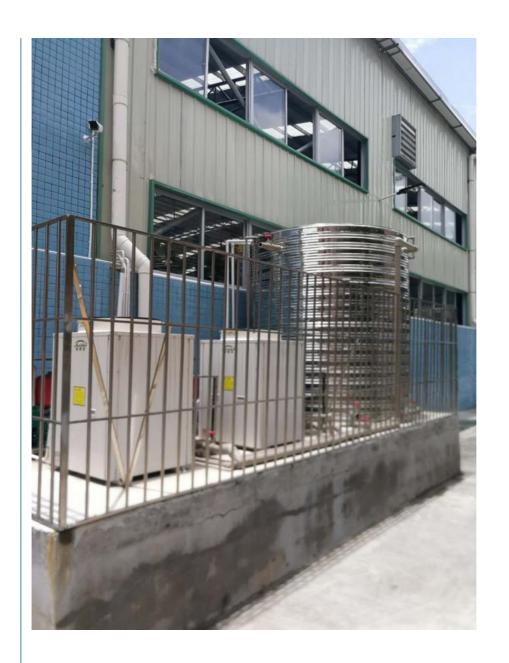

|
| Power supply           | 380V /50Hz                    |
| Rated heating capacity | 34kW                          |
| Rated heating power    | 8.94kW                        |
| Rated cooling capacity | 21.3KW                        |
| Rated cooling power    | 8.2kW                         |
| Max Rated current      | 22A                           |
| Refrigerant / Charge   | R410/2900g×2                  |
| Rated heating water    | 55                            |
| Rated cooling water    | 7                             |
| Max hot water temp.    | 60                            |
| working temp           | 0-43                          |
| water pipe size        | DN40                          |
| Noise                  | ≤68dB(A)                      |

## **Sample Project:**

















# Meidikao Foshan Meidi Bao Electric Appliance Industry Co., Ltd

No9, Guangming North Road, Jiangyi, Leliu Town, Shunde District, Foshan City Guangdong Province, China