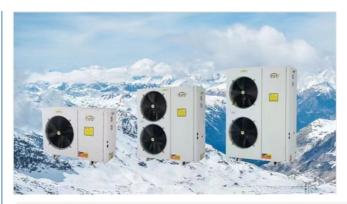

## **Product Description**

KFXKS-10II-M1(LRS) Heating And Cooling Heat Pump R32 Refrigerant

#### Product Description:

A heating and cooling heat pump is an advanced and energy-efficient device designed to provide both heating and cooling solutions for residential and commercial spaces.

This innovative technology works by extracting heat from the surrounding environment (such as air, water, or ground) during the heating mode and transferring it indoors to warm the space. In the cooling mode, it reverses the process, extracting heat from the indoor air and releasing it outside, thereby providing a refreshing and comfortable environment.

#### Specification:

| Specification:         |                               |
|------------------------|-------------------------------|
| Product                | Heating And Cooling Heat Pump |
| Model                  | KFXKS-10II-M1(LRS)            |
| Climatic type          | Normal                        |
| Power supply           | 380V /50Hz                    |
| Rated heating capacity | 10.5kW                        |
| Rated heating power    | 2.83kW                        |
| Rated cooling capacity | 6.9KW                         |
| Rated cooling power    | 3.1kW                         |
| Max Rated current      | 18A                           |
| Refrigerant / Charge   | R32/1700                      |
| Rated heating water    | 55                            |
| Rated cooling water    | 7                             |
| Max hot water temp.    | 60                            |
| working temp           | 0-43                          |
| water pipe size        | DN25                          |
| Noise                  | ≤65dB(A)                      |