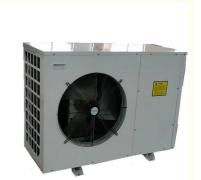

## **Product Description**

KFXKS-10II-M1(LRS) Heating And Cooling Heat Pump R32 Refrigerant

#### Product Description:

A heating and cooling heat pump is an advanced and energy-efficient device designed to provide both heating and cooling solutions for residential and commercial spaces.

This innovative technology works by extracting heat from the surrounding environment (such as air, water, or ground) during the heating mode and transferring it indoors to warm the space. In the cooling mode, it reverses the process, extracting heat from the indoor air and releasing it outside, thereby providing a refreshing and comfortable environment.

#### Specification:

| Specification:         |                               |
|------------------------|-------------------------------|
| Product                | Heating And Cooling Heat Pump |
| Model                  | KFXKS-10II-M1(LRS)            |
| Climatic type          | Normal                        |
| Power supply           | 380V /50Hz                    |
| Rated heating capacity | 10.5kW                        |
| Rated heating power    | 2.83kW                        |
| Rated cooling capacity | 6.9KW                         |
| Rated cooling power    | 3.1kW                         |
| Max Rated current      | 18A                           |
| Refrigerant / Charge   | R32/1700                      |
| Rated heating water    | 55                            |
| Rated cooling water    | 7                             |
| Max hot water temp.    | 60                            |
| working temp           | 0-43                          |
| water pipe size        | DN25                          |
| Noise                  | ≤65dB(A)                      |