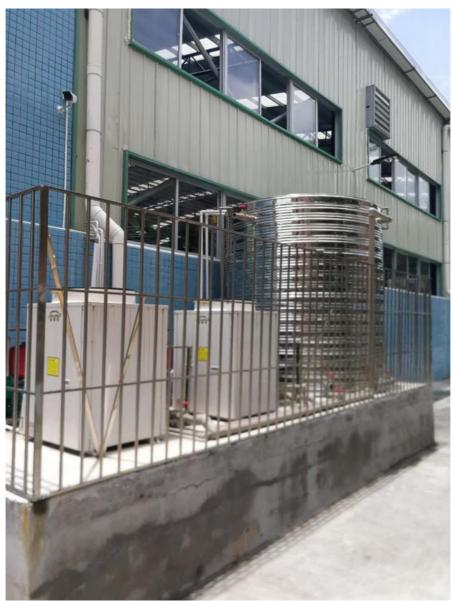

R410A 18KW 304# shell metal Air Source heating and cooling heat pump

### Feature:

- 1. High efficiency
- 2. 304# sheet metal
- 3. Good heat transfer performance for quick and effective temperature regulation.
- 4. shell in coil