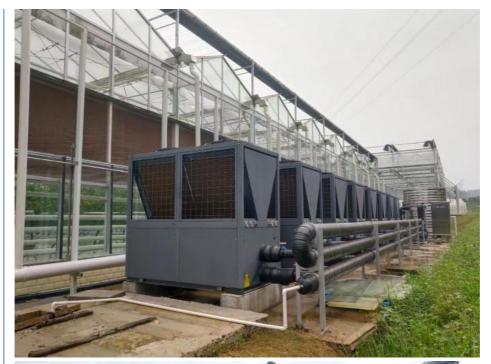

# R410A 18KW 304# Shell Metal Air Source Heat Pump Cooling For Outdoor

R410A 18KW 304# shell metal Air Source heating and cooling heat pump