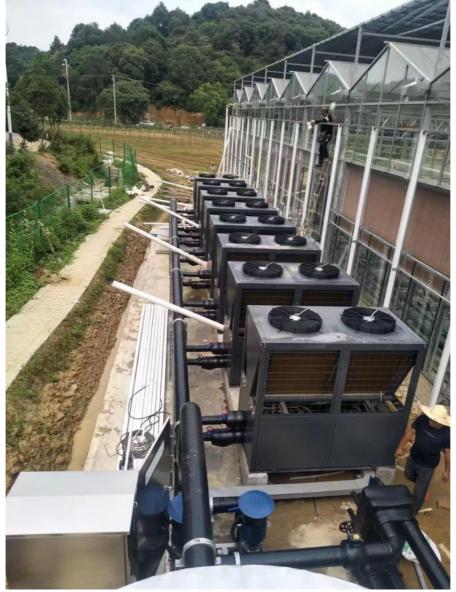

# R410A 18KW 304# Shell Metal Air Source Heat Pump Cooling For Outdoor

R410A 18KW 304# shell metal Air Source heating and cooling heat pump