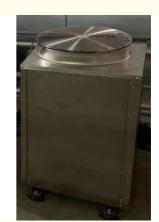

# R410A 18KW 304# Shell Metal Air Source Heat Pump Cooling For Outdoor

R410A 18KW 304# shell metal Air Source heating and cooling heat pump

## Specification:

| Product                | Heating And Cooling Heat Pump |
|------------------------|-------------------------------|
| Model                  | KFXKS-18II-M1(LRS)-304        |
| Climatic type          | Normal                        |
| Power supply           | 380V /50Hz                    |
| Rated heating capacity | 17.5kW                        |
| Rated heating power    | 4.73kW                        |
| Rated cooling capacity | 11.5KW                        |
| Rated cooling power    | 5.2kW                         |
| Max Rated current      | 11.9A                         |
| Refrigerant / Charge   | R32/2800g                     |
| Rated heating water    | 55                            |
| Rated cooling water    | 7                             |
| Max hot water temp.    | 60                            |
| working temp           | 0-43                          |
| water pipe size        | DN25                          |
| Noise                  | ≤65dB(A)                      |
| Product dimension      | 750*690*1060mm                |
| Net weight             | 121kg                         |