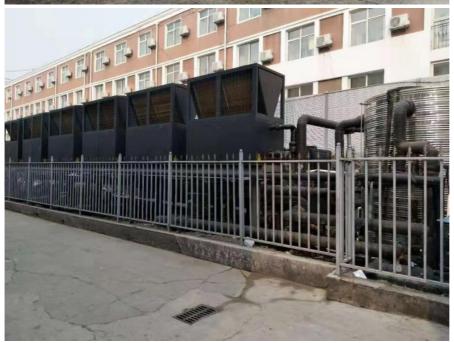

R410A 18KW 304# shell metal Air Source heating and cooling heat pump

### Feature:

- 1. High efficiency
- 2. 304# sheet metal
- 3. Good heat transfer performance for quick and effective temperature regulation.
- 4. shell in coil