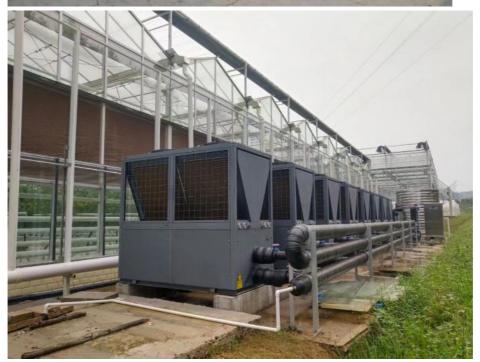

Rated heating power    | 5.0kW                         |
| Rated cooling capacity | 12.7KW                        |
| Rated cooling power    | 4.88kW                        |
| Max Rated current      | 16A                           |
| Refrigerant / Charge   | R410/2600g                    |
| Rated heating water    | 55                            |
| Rated cooling water    | 7                             |
| Max hot water temp.    | 60                            |
| working temp           | 0-43                          |
| water pipe size        | DN25                          |
| Noise                  | ≤65dB(A)                      |
| Product dimension      | 840×710×1420mm                |
| Net weight             | 150kg                         |

## **Sample Project:**















# Meidikao Foshan Meidi Bao Electric Appliance Industry Co., Ltd

No9, Guangming North Road, Jiangyi, Leliu Town, Shunde District, Foshan City Guangdong Province, China