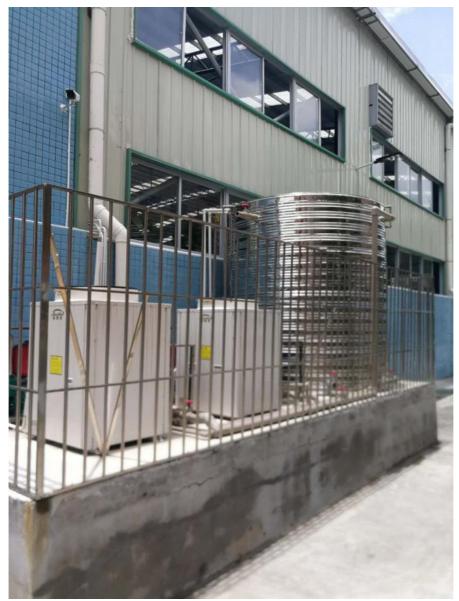

|
| Rated heating power    | 5.0kW                         |
| Rated cooling capacity | 12.7KW                        |
| Rated cooling power    | 4.88kW                        |
| Max Rated current      | 16A                           |
| Refrigerant / Charge   | R410/2600g                    |
| Rated heating water    | 55                            |
| Rated cooling water    | 7                             |
| Max hot water temp.    | 60                            |
| working temp           | 0-43                          |
| water pipe size        | DN25                          |
| Noise                  | ≤65dB(A)                      |
| Product dimension      | 840×710×1420mm                |
| Net weight             | 150kg                         |

## **Sample Project:**















# Meidikao Foshan Meidi Bao Electric Appliance Industry Co., Ltd

No9, Guangming North Road, Jiangyi, Leliu Town, Shunde District, Foshan City Guangdong Province, China