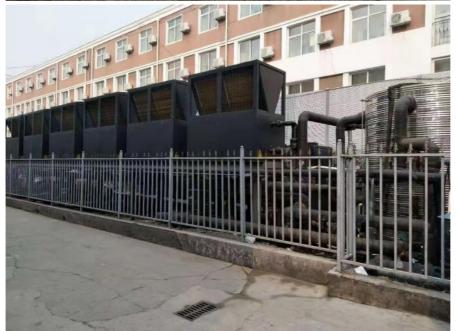

| Rated heating power    | 5.0kW                         |
| Rated cooling capacity | 12.7KW                        |
| Rated cooling power    | 4.88kW                        |
| Max Rated current      | 16A                           |
| Refrigerant / Charge   | R410/2600g                    |
| Rated heating water    | 55                            |
| Rated cooling water    | 7                             |
| Max hot water temp.    | 60                            |
| working temp           | 0-43                          |
| water pipe size        | DN25                          |
| Noise                  | ≤65dB(A)                      |
| Product dimension      | 840×710×1420mm                |
| Net weight             | 150kg                         |

## **Sample Project:**















# Meidikao Foshan Meidi Bao Electric Appliance Industry Co., Ltd

No9, Guangming North Road, Jiangyi, Leliu Town, Shunde District, Foshan City Guangdong Province, China