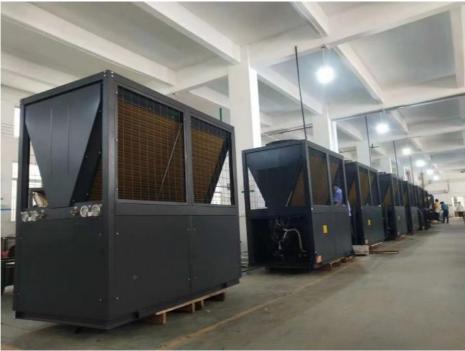

|
| Rated heating power    | 5.0kW                         |
| Rated cooling capacity | 12.7KW                        |
| Rated cooling power    | 4.88kW                        |
| Max Rated current      | 16A                           |
| Refrigerant / Charge   | R410/2600g                    |
| Rated heating water    | 55                            |
| Rated cooling water    | 7                             |
| Max hot water temp.    | 60                            |
| working temp           | 0-43                          |
| water pipe size        | DN25                          |
| Noise                  | ≤65dB(A)                      |
| Product dimension      | 840×710×1420mm                |
| Net weight             | 150kg                         |

## **Sample Project:**















# Meidikao Foshan Meidi Bao Electric Appliance Industry Co., Ltd

No9, Guangming North Road, Jiangyi, Leliu Town, Shunde District, Foshan City Guangdong Province, China