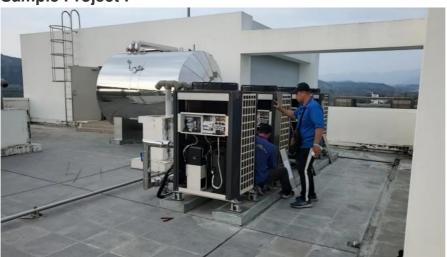

|
| Rated heating power    | 5.0kW                         |
| Rated cooling capacity | 12.7KW                        |
| Rated cooling power    | 4.88kW                        |
| Max Rated current      | 16A                           |
| Refrigerant / Charge   | R410/2600g                    |
| Rated heating water    | 55                            |
| Rated cooling water    | 7                             |
| Max hot water temp.    | 60                            |
| working temp           | 0-43                          |
| water pipe size        | DN25                          |
| Noise                  | ≤65dB(A)                      |
| Product dimension      | 840×710×1420mm                |
| Net weight             | 150kg                         |

## **Sample Project:**















# Meidikao Foshan Meidi Bao Electric Appliance Industry Co., Ltd

No9, Guangming North Road, Jiangyi, Leliu Town, Shunde District, Foshan City Guangdong Province, China