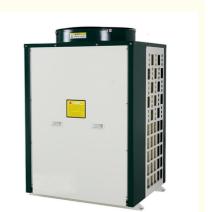

## **Product Specification**

• Working Temp: -7 43

· Color: Black And White, OEM

• Place Of Origin: China

• Power: 380V~415V/50Hz/3ph

21KW . Heating: 12.7Kw Cooling:

Heating And Cooling Heat Pump · Name:

· Highlight: Heating And Cooling Heat Pump 380V,

21KW Heating And Cooling Heat Pump,

21kw Pool Heat Pump

### **Product Description**

Black and white 21KW Heating and cooling heat pump 380V 3N~/50Hz

#### Specification:

| Product                | Heating And Cooling Heat Pump |
|------------------------|-------------------------------|
| Model                  | KFXKS-25II-M2(LRS)            |
| Climatic type          | Normal                        |
| Power supply           | 380V /50Hz                    |
| Rated heating capacity | 21kW                          |
| Rated heating power    | 5.0kW                         |
| Rated cooling capacity | 12.7KW                        |
| Rated cooling power    | 4.88kW                        |
| Max Rated current      | 16A                           |
| Refrigerant / Charge   | R410/2600g                    |
| Rated heating water    | 55                            |
| Rated cooling water    | 7                             |
| Max hot water temp.    | 60                            |
| working temp           | 0-43                          |
| water pipe size        | DN25                          |
| Noise                  | ≤65dB(A)                      |
| Product dimension      | 840×710×1420mm                |
| Net weight             | 150kg                         |