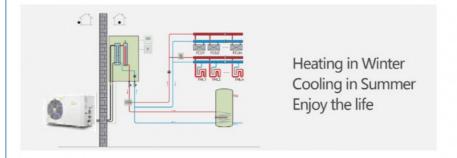

. Supply Ability: 5 units one day



## **Product Specification**

• Working Temp: -7 43

· Color: Black And White, OEM

• Place Of Origin: China

• Power: 380V~415V/50Hz/3ph

21KW . Heating: 12.7Kw Cooling:

Heating And Cooling Heat Pump · Name:

· Highlight: Heating And Cooling Heat Pump 380V,

21KW Heating And Cooling Heat Pump,

21kw Pool Heat Pump

### **Product Description**

Black and white 21KW Heating and cooling heat pump 380V 3N~/50Hz

#### Product Description:

Foshan Meidibao Electrical Appliance Co., Ltd. has been a manufacturer professionally specialized in research, development and production of Heat Pumps since 2005. Our well-equipped facilities and excellent quality control throughout all stages of production enables us to guarantee customer satisfaction.

#### Feature:



#### Specification:

| Product                | Heating And Cooling Heat Pump |
|------------------------|-------------------------------|
| Model                  | KFXKS-25II-M2(LRS)            |
| Climatic type          | Normal                        |
| Power supply           | 380V /50Hz                    |
| Rated heating capacity | 21kW                          |
| Rated heating power    | 5.0kW                         |
| Rated cooling capacity | 12.7KW                        |
| Rated cooling power    | 4.88kW                        |
| Max Rated current      | 16A                           |
| Refrigerant / Charge   | R410/2600g                    |
| Rated heating water    | 55                            |
| Rated cooling water    | 7                             |
| Max hot