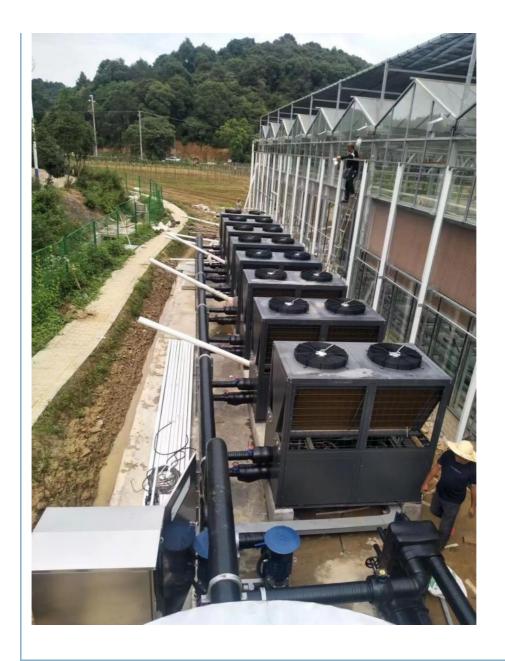

ted heating power    | 5.0kW                         |
| Rated cooling capacity | 12.7KW                        |
| Rated cooling power    | 4.88kW                        |
| Max Rated current      | 16A                           |
| Refrigerant / Charge   | R410/2600g                    |
| Rated heating water    | 55                            |
| Rated cooling water    | 7                             |
| Max hot water temp.    | 60                            |
| working temp           | 0-43                          |
| water pipe size        | DN25                          |
| Noise                  | ≤65dB(A)                      |
| Product dimension      | 840×710×1420mm                |
| Net weight             | 150kg                         |

## **Sample Project:**















# Meidikao Foshan Meidi Bao Electric Appliance Industry Co., Ltd

No9, Guangming North Road, Jiangyi, Leliu Town, Shunde District, Foshan City Guangdong Province, China