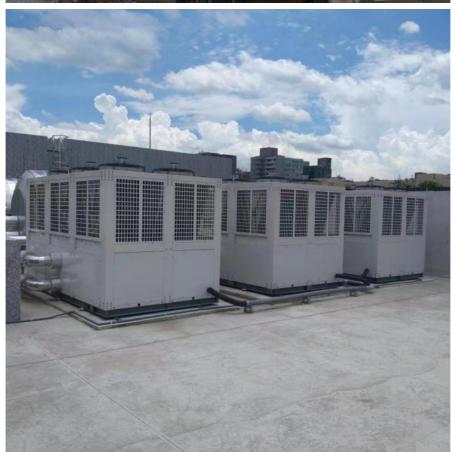

| M-D222AAS-1             |
| Climatic type          | Normal                  |
| Power supply           | 380V /50Hz              |
| Rated heating capacity | 222kW                   |
| Rated power input      | 60kW                    |
| Max Rated current      | 137A                    |

| Refrigerant / Charge     | R410/5400g×6    |
|--------------------------|-----------------|
| Rated water temp.        | 35              |
| Max hot water temp.      | 60              |
| water pipe size          | 3"              |
| Noise                    | ≤86dB(A)        |
| Anti-electric shock rate | l               |
| Protection grade         | IP×4            |
| Product dimension        | 3600*200*2300mm |
| Net weight               | 1500kg          |

# Sample Project :







## Meidikao Foshan Meidi Bao Electric Appliance Industry Co., Ltd

No9, Guangming North Road, Jiangyi, Leliu Town, Shunde District, Foshan City Guangdong Province, China