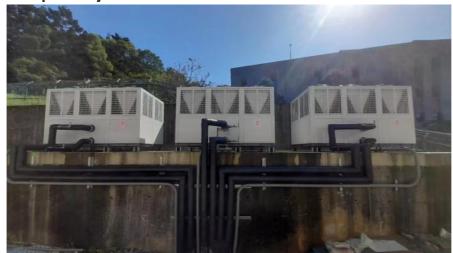

| M-D222AAS-1             |
| Climatic type          | Normal                  |
| Power supply           | 380V /50Hz              |
| Rated heating capacity | 222kW                   |
| Rated power input      | 60kW                    |
| Max Rated current      | 137A                    |

| Refrigerant / Charge     | R410/5400g×6    |
|--------------------------|-----------------|
| Rated water temp.        | 35              |
| Max hot water temp.      | 60              |
| water pipe size          | 3"              |
| Noise                    | ≤86dB(A)        |
| Anti-electric shock rate | l               |
| Protection grade         | IP×4            |
| Product dimension        | 3600*200*2300mm |
| Net weight               | 1500kg          |

# Sample Project :







## Meidikao Foshan Meidi Bao Electric Appliance Industry Co., Ltd

No9, Guangming North Road, Jiangyi, Leliu Town, Shunde District, Foshan City Guangdong Province, China