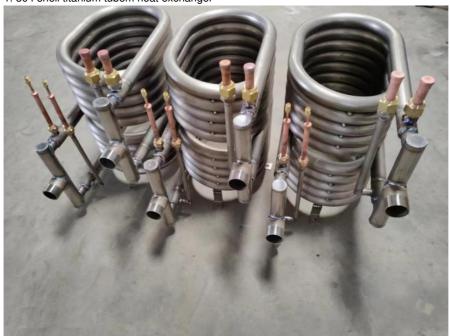

## **Product Specification**

• Material: 304 Stainless Steel . Heat Exchanger: 304 Shell Titanium Tube

757464BTU Heating: R410 • Refrigerant:

3600×2000×2300 . Body Size: • Place Of Production: Guangdong China Name: Monoblock Heat Pump

#### Feature:

1. 304 shell titanium tubem heat exchanger

- 2. You can choose to use 304 stainless steel or both galvanized sheet body, diversification
- 3. use 304 shell titanium tube The highest water temperature can reach 60 degrees
- ${\bf 4.}\ Compressor\ Choose\ the\ world\ famous\ brand\ rotary\ type\ or\ fully\ enclosed\ vortex\ compressor$