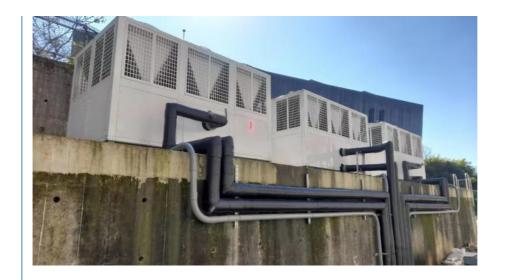

| M-D222AAS-1             |
| Climatic type          | Normal                  |
| Power supply           | 380V /50Hz              |
| Rated heating capacity | 222kW                   |
| Rated power input      | 60kW                    |
| Max Rated current      | 137A                    |

| Refrigerant / Charge     | R410/5400g×6    |
|--------------------------|-----------------|
| Rated water temp.        | 35              |
| Max hot water temp.      | 60              |
| water pipe size          | 3"              |
| Noise                    | ≤86dB(A)        |
| Anti-electric shock rate | l               |
| Protection grade         | IP×4            |
| Product dimension        | 3600*200*2300mm |
| Net weight               | 1500kg          |

# Sample Project :







## Meidikao Foshan Meidi Bao Electric Appliance Industry Co., Ltd

No9, Guangming North Road, Jiangyi, Leliu Town, Shunde District, Foshan City Guangdong Province, China