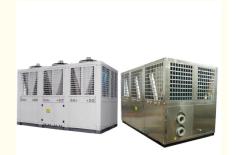

## 222KW Monoblock Heat Pump Air Source 3N/380V/50Hz Power Supply

### **Product Description**

222KW Monoblock air soure heat pump 3N/380V/50Hz Power supply

#### Specification:

| Product                | swimming pool heat pump |
|------------------------|-------------------------|
| Model                  | M-D222AAS-1             |
| Climatic type          | Normal                  |
| Power supply           | 380V /50Hz              |
| Rated heating capacity | 222kW                   |
| Rated power input      | 60kW                    |
| Max Rated current      | 137A                    |

| Refrigerant / Charge     | R410/5400g×6    |
|--------------------------|-----------------|
| Rated water temp.        | 35              |
| Max hot water temp.      | 60              |
| water pipe size          | 3"              |
| Noise                    | ≤86dB(A)        |
| Anti-electric shock rate | l               |
| Protection grade         | IP×4            |
| Product dimension        | 3600*200*2300mm |
| Net weight               | 1500kg          |