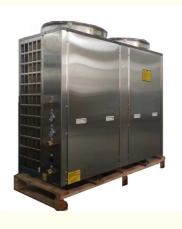

#### KFXKS-35II-M1B(LRS)-304 Air Source heat pump heating and cooling

#### Specification:

| Product                | Heating And Cooling Heat Pump |
|------------------------|-------------------------------|
| Model                  | KFXKS-35II-M1B(LRS)-304       |
| Climatic type          | Normal                        |
| Power supply           | 380V /50Hz                    |
| Rated heating capacity | 35kW                          |
| Rated heating power    | 9.4kW                         |
| Rated cooling capacity | 23KW                          |
| Rated cooling power    | 10.5kW                        |
| Max Rated current      | 24A                           |
| Refrigerant / Charge   | R410/2900g×2                  |
| Rated heating water    | 55                            |
| Rated cooling water    | 7                             |
| Max hot water temp.    | 60                            |
| working temp           | 0-43                          |
| water pipe size        | DN40                          |
| Noise                  | ≤68dB(A)                      |