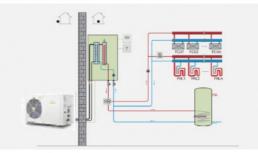

#### Feature:

- 1. 304# sheet metal
- 2. a long service life.

3. Good heat transfer performance for quick and effective temperature regulation.

Heating in Winter Cooling in Summer Enjoy the life