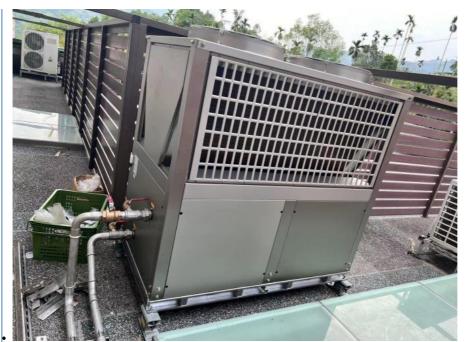

# **Product Description**

KFXRS-42II-M2(LRS) air to water heating and cooling heat pump

#### Product Description:

The Air to Water Heating and Cooling Heat Pump is an innovative and highly efficient solution for all your temperature control needs.

This advanced system operates by extracting heat from the surrounding air and transferring it to water for heating purposes or vice versa for cooling. It offers a sustainable and energy-saving alternative to traditional heating and cooling methods. Designed with cutting-edge technology, our heat pump ensures reliable performance even in extreme weather conditions. It provides consistent and precise temperature control, allowing you to create a comfortable environment in your home or commercial space.