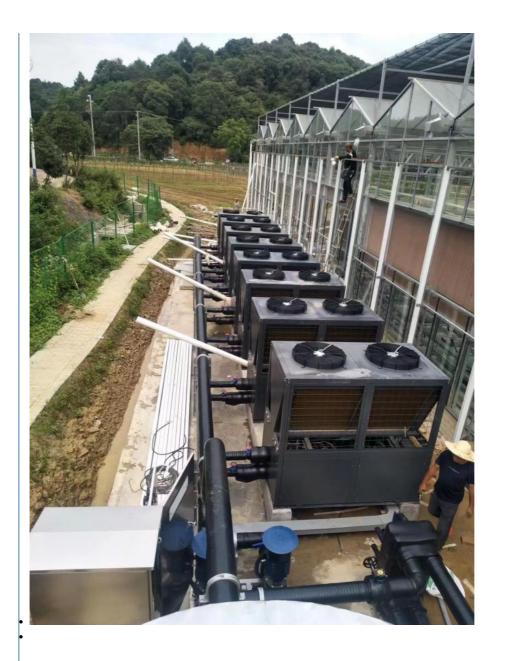

# **Product Description**

KFXRS-42II-M2(LRS) air to water heating and cooling heat pump

#### Product Description:

The Air to Water Heating and Cooling Heat Pump is an innovative and highly efficient solution for all your temperature control needs.

This advanced system operates by extracting heat from the surrounding air and transferring it to water for heating purposes or vice versa for cooling. It offers a sustainable and energy-saving alternative to traditional heating and cooling methods. Designed with cutting-edge technology, our heat pump ensures reliable performance even in extreme weather conditions. It provides consistent and precise temperature control, allowing you to create a comfortable environment in your home or commercial space.