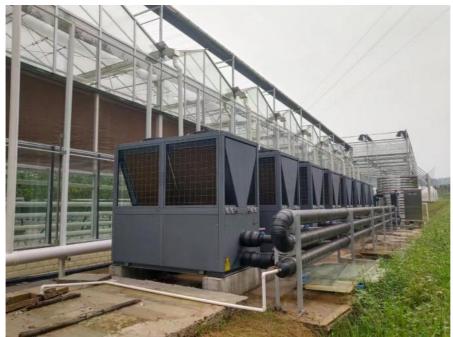

# **Product Description**

KFXRS-42II-M2(LRS) air to water heating and cooling heat pump

#### Product Description:

The Air to Water Heating and Cooling Heat Pump is an innovative and highly efficient solution for all your temperature control needs.

This advanced system operates by extracting heat from the surrounding air and transferring it to water for heating purposes or vice versa for cooling. It offers a sustainable and energy-saving alternative to traditional heating and cooling methods. Designed with cutting-edge technology, our heat pump ensures reliable performance even in extreme weather conditions. It provides consistent and precise temperature control, allowing you to create a comfortable environment in your home or commercial space.