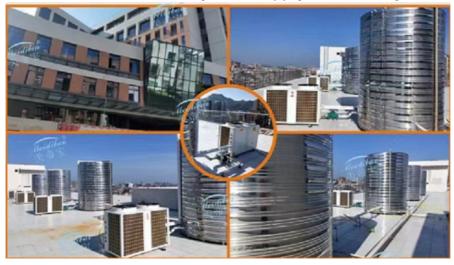

# **Product Description**

KFXRS-42II-M2(LRS) air to water heating and cooling heat pump

#### Product Description:

The Air to Water Heating and Cooling Heat Pump is an innovative and highly efficient solution for all your temperature control needs.

This advanced system operates by extracting heat from the surrounding air and transferring it to water for heating purposes or vice versa for cooling. It offers a sustainable and energy-saving alternative to traditional heating and cooling methods. Designed with cutting-edge technology, our heat pump ensures reliable performance even in extreme weather conditions. It provides consistent and precise temperature control, allowing you to create a comfortable environment in your home or commercial space.