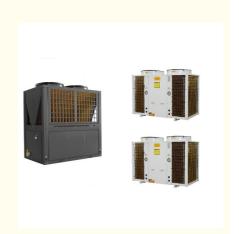

# **Product Description**

KFXRS-42II-M2(LRS) air to water heating and cooling heat pump

#### Product Description:

The Air to Water Heating and Cooling Heat Pump is an innovative and highly efficient solution for all your temperature control needs.

This advanced system operates by extracting heat from the surrounding air and transferring it to water for heating purposes or vice versa for cooling. It offers a sustainable and energy-saving alternative to traditional heating and cooling methods. Designed with cutting-edge technology, our heat pump ensures reliable performance even in extreme weather conditions. It provides consistent and precise temperature control, allowing you to create a comfortable environment in your home or commercial space.