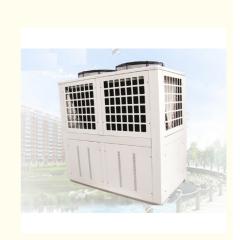

# Large Commercial Air Source Water Heater Heat Pump Inverter Type

# **Product Specification**

• Name:

• Type:

Color:

Brand Name:

• Place Of Origin:

• Heat Exchanger:

Air Source Water Heater Heat Pump MEIDIBAO China Inverter • Operation Ambient Temp: -35~43 Stainless Plate Exchanger White, Dark Grey

• Highlight: Large Commercial Air Source Water Heater Heat Pump

> Air Source Water Heater Heat Pump Inverter Туре

#### Specification:

| Product                         | Heating And Cooling Heat Pump |
|---------------------------------|-------------------------------|
| Model                           | DKFXKR-126II-M1D4(LRS)        |
| Power supply                    | 3N 380V 50HZ                  |
| Rated heating capacity (A7 W45) | 113.8kW                       |
| Rated heating power             | 33.4kW                        |
| Rated cooling capacity          | 73.2KW                        |
| Rated cooling power             | 30.5kW                        |
| Max Rated current               | 96.7A                         |
| Refrigerant / Charge            | R410/16000gX2                 |
| water pipe size                 | DN65                          |
| Noise                           | ≤78dB(A)                      |
| Advantages                      |                               |