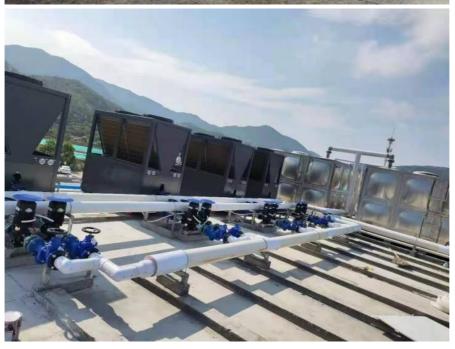

#### Product Description:

The swimming pool heat pump is designed for heating swimming pools. It removes the heat from the surrounding air and transfers the heat to the swimming pool water by means of a titanium heat exchanger. Most pool owners rarely enjoy their poos full use due to the water being too cold. Without swimming pool can only be used for average of four months in a year, If with solar heating it can increases to an average of six to eight months of a year, but this heavily dependent on the weather as solar heating can only operate in perfect sunshine. With an swimming pool heat pump, your pool can be enjoyed all year round. The MEIDIBAO inverter swimming pool heat pump is the perfect addition to your swimming pool or spa.

## Advantages:

Without swimming pool heat pump can only be used for average of four months in a year, If with solar heating it can increases to an average of six to eight months of a year, but this heavily dependent on the weather as solar heating can only operate in perfect sunshine. With an swimming pool heat pump, your pool can be enjoyed all year round