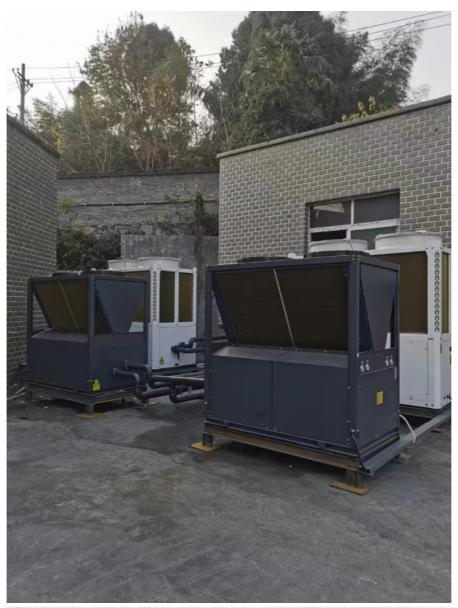

# **Product Specification**

. Type: DC Inverter Heat Pump

• Power Source: Air Source R32 . Refrigerant:

• Heat Exchanger: **PVC Shell Titanium Tube** 

• Working Temp: 0-43

Dark Gray Or White · Color:

Name: Swimming Pool Inverter Heat Pump • Highlight: 90KW Full Inverter Pool Heat Pump,

#### Specification:

| Model:                 |        | M-D90ADS     |
|------------------------|--------|--------------|
| Power Supply           | P/V/Hz | 3P/380V/50Hz |
| Rated Heating Capacity | KW     | 71           |
| Input power            | KW     | 25.61        |
| COP                    | /      | 3.8~4.2      |
| Refrigerant Type       | /      | R32          |
| Refrigerant Volume     | g      | 6200g×2      |
| Applicable Ambient     |        | 0-43         |