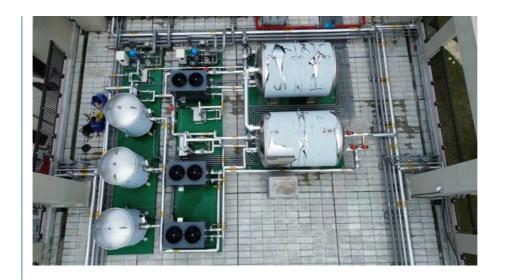

#### Product Description:

The swimming pool heat pump is designed for heating swimming pools. It removes the heat from the surrounding air and transfers the heat to the swimming pool water by means of a titanium heat exchanger. Most pool owners rarely enjoy their poos full use due to the water being too cold. Without swimming pool can only be used for average of four months in a year, If with solar heating it can increases to an average of six to eight months of a year, but this heavily dependent on the weather as solar heating can only operate in perfect sunshine. With an swimming pool heat pump, your pool can be enjoyed all year round. The MEIDIBAO inverter swimming pool heat pump is the perfect addition to your swimming pool or spa.