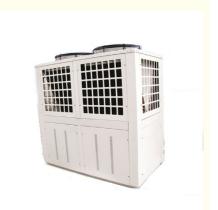

# 90KW R32 Refrigerant Full Inverter Pool Heat Pump Commercial Swimming **Pool Heater Heat Pump**

# **Product Specification**

. Type: DC Inverter Heat Pump

• Power Source: Air Source R32 . Refrigerant:

• Heat Exchanger: **PVC Shell Titanium Tube** 

• Working Temp: 0-43

Dark Gray Or White · Color:

Name: Swimming Pool Inverter Heat Pump • Highlight: 90KW Full Inverter Pool Heat Pump,

### **Product Description**

90KW R32 Refrigerant Full Inveter Commercial Swimming Pool Heater Heat Pump