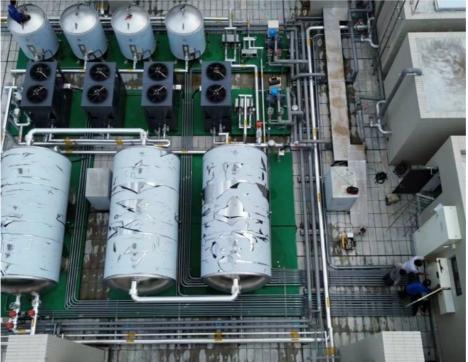

#### Product Description:

The swimming pool heat pump is designed for heating swimming pools. It removes the heat from the surrounding air and transfers the heat to the swimming pool water by means of a titanium heat exchanger. Most pool owners rarely enjoy their poos full use due to the water being too cold. Without swimming pool can only be used for average of four months in a year, If with solar heating it can increases to an average of six to eight months of a year, but this heavily dependent on the weather as solar heating can only operate in perfect sunshine. With an swimming pool heat pump, your pool can be enjoyed all year round. The MEIDIBAO inverter swimming pool heat pump is the perfect addition to your swimming pool or spa.