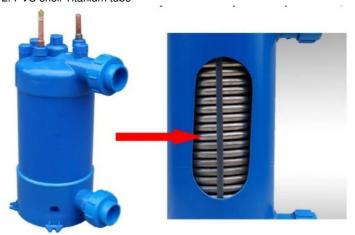

# **Product Specification**

. Type: DC Inverter Heat Pump

• Power Source: Air Source R32 . Refrigerant:

• Heat Exchanger: **PVC Shell Titanium Tube** 

• Working Temp: 0-43

Dark Gray Or White · Color:

Name: Swimming Pool Inverter Heat Pump • Highlight: 90KW Full Inverter Pool Heat Pump,

#### Feature:

- 1. Inverter Compressor
- 2. PVC shell Titanium tube

- 3. DC fan motor
- 4. long service life