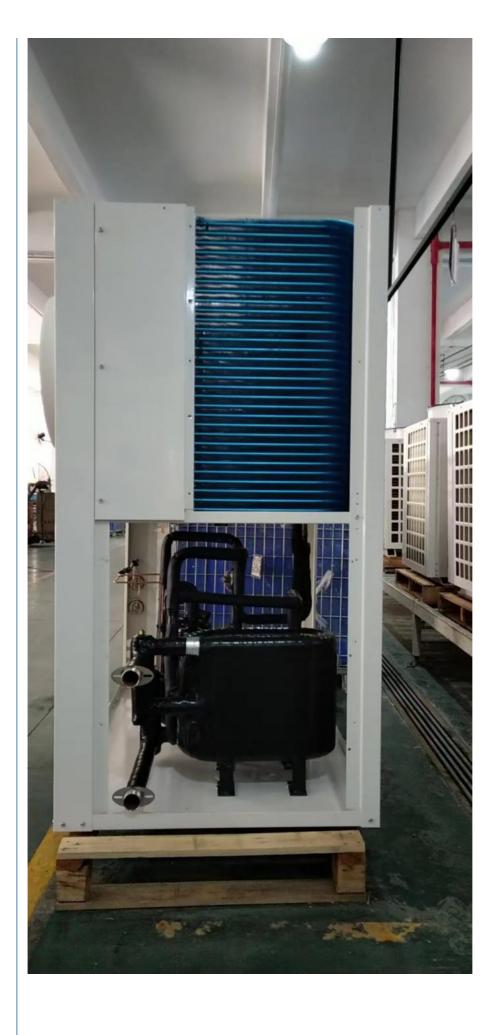

/W26  | Heating(kW) | 25.5         |
|                                  | Power(kW)   | 8.8          |
|                                  | COP(W/W)    | 2.9          |
| Heating Condition 3<br>A-12 /W26 | Heating(kW) | 20.4         |
|                                  | Power(kW)   | 8.86         |
|                                  | COP(W/W)    | 2.3          |
| Power Type                       | /           | 380V/3P/50Hz |
| Maximun Power/Maximun current    | kW/A        | 15.3/27      |
| Water Pipe Size                  | mm          | DN50         |
| Fan/Number of Compressors        | m³/h        | 2/2          |
| Noise db                         | A           | ≤68          |
| Use Environment Range            |             | -25-43       |

## On the production line:



















## Sample project:



### A ir source Swimming pool heat pump installation chart



# Meidibao Foshan Meidi Bao Electric Appliance Industry Co., Ltd





info@meidibao.com



airsource-heatingpump.com