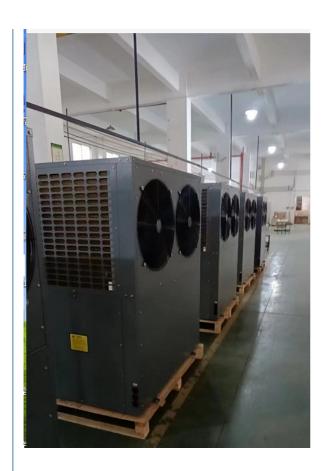

<br>A-7 /W26  | Heating(kW) | 25.5         |
|                                  | Power(kW)   | 8.8          |
|                                  | COP(W/W)    | 2.9          |
| Heating Condition 3<br>A-12 /W26 | Heating(kW) | 20.4         |
|                                  | Power(kW)   | 8.86         |
|                                  | COP(W/W)    | 2.3          |
| Power Type                       | /           | 380V/3P/50Hz |
| Maximun Power/Maximun current    | kW/A        | 15.3/27      |
| Water Pipe Size                  | mm          | DN50         |
| Fan/Number of Compressors        | m³/h        | 2/2          |
| Noise db                         | A           | ≤68          |
| Use Environment Range            |             | -25-43       |

## On the production line:



















## Sample project:



### A ir source Swimming pool heat pump installation chart



# Meidibao Foshan Meidi Bao Electric Appliance Industry Co., Ltd





info@meidibao.com



airsource-heatingpump.com