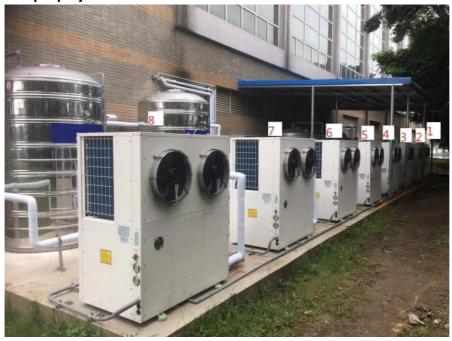

|
|                                  | Power(kW)   | 8.8          |
|                                  | COP(W/W)    | 2.9          |
| Heating Condition 3<br>A-12 /W26 | Heating(kW) | 20.4         |
|                                  | Power(kW)   | 8.86         |
|                                  | COP(W/W)    | 2.3          |
| Power Type                       | /           | 380V/3P/50Hz |
| Maximun Power/Maximun current    | kW/A        | 15.3/27      |
| Water Pipe Size                  | mm          | DN50         |
| Fan/Number of Compressors        | m³/h        | 2/2          |
| Noise db                         | A           | ≤68          |
| Use Environment Range            |             | -25-43       |

## On the production line:



















## Sample project:



### A ir source Swimming pool heat pump installation chart



# Meidibao Foshan Meidi Bao Electric Appliance Industry Co., Ltd





info@meidibao.com



airsource-heatingpump.com