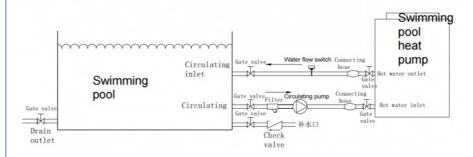

|
|                                  | COP(W/W)    | 2.9          |
| Heating Condition 3<br>A-12 /W26 | Heating(kW) | 20.4         |
|                                  | Power(kW)   | 8.86         |
|                                  | COP(W/W)    | 2.3          |
| Power Type                       | /           | 380V/3P/50Hz |
| Maximun Power/Maximun current    | kW/A        | 15.3/27      |
| Water Pipe Size                  | mm          | DN50         |
| Fan/Number of Compressors        | m³/h        | 2/2          |
| Noise db                         | A           | ≤68          |
| Use Environment Range            |             | -25-43       |

## On the production line:



















## Sample project:



### A ir source Swimming pool heat pump installation chart



# Meidibao Foshan Meidi Bao Electric Appliance Industry Co., Ltd





info@meidibao.com



airsource-heatingpump.com