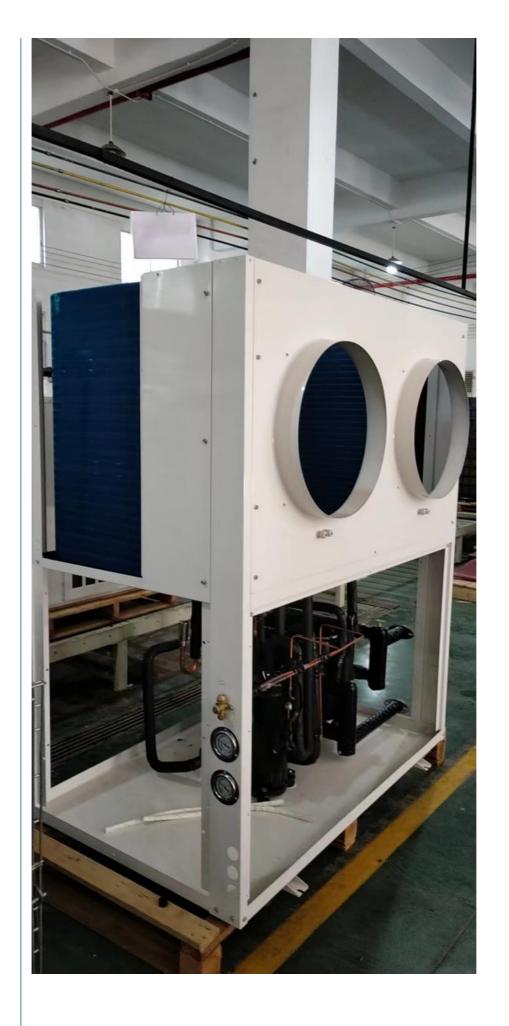

r>A-7 /W26  | Heating(kW) | 25.5         |
|                                  | Power(kW)   | 8.8          |
|                                  | COP(W/W)    | 2.9          |
| Heating Condition 3<br>A-12 /W26 | Heating(kW) | 20.4         |
|                                  | Power(kW)   | 8.86         |
|                                  | COP(W/W)    | 2.3          |
| Power Type                       | /           | 380V/3P/50Hz |
| Maximun Power/Maximun current    | kW/A        | 15.3/27      |
| Water Pipe Size                  | mm          | DN50         |
| Fan/Number of Compressors        | m³/h        | 2/2          |
| Noise db                         | A           | ≤68          |
| Use Environment Range            |             | -25-43       |

## On the production line:



















## Sample project:



### A ir source Swimming pool heat pump installation chart



# Meidibao Foshan Meidi Bao Electric Appliance Industry Co., Ltd





info@meidibao.com



airsource-heatingpump.com