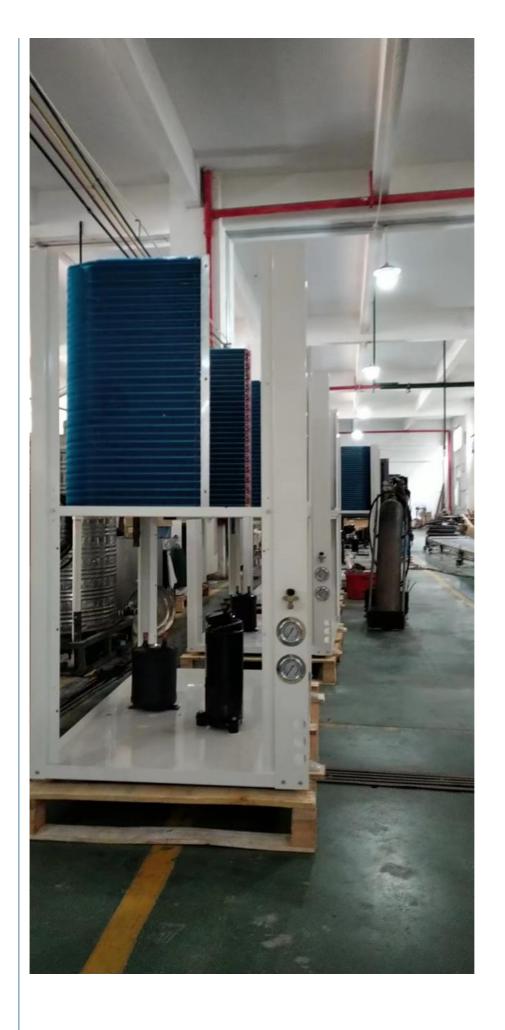

7 /W26  | Heating(kW) | 25.5         |
|                                  | Power(kW)   | 8.8          |
|                                  | COP(W/W)    | 2.9          |
| Heating Condition 3<br>A-12 /W26 | Heating(kW) | 20.4         |
|                                  | Power(kW)   | 8.86         |
|                                  | COP(W/W)    | 2.3          |
| Power Type                       | /           | 380V/3P/50Hz |
| Maximun Power/Maximun current    | kW/A        | 15.3/27      |
| Water Pipe Size                  | mm          | DN50         |
| Fan/Number of Compressors        | m³/h        | 2/2          |
| Noise db                         | A           | ≤68          |
| Use Environment Range            |             | -25-43       |

## On the production line:



















## Sample project:



### A ir source Swimming pool heat pump installation chart



# Meidibao Foshan Meidi Bao Electric Appliance Industry Co., Ltd





info@meidibao.com



airsource-heatingpump.com