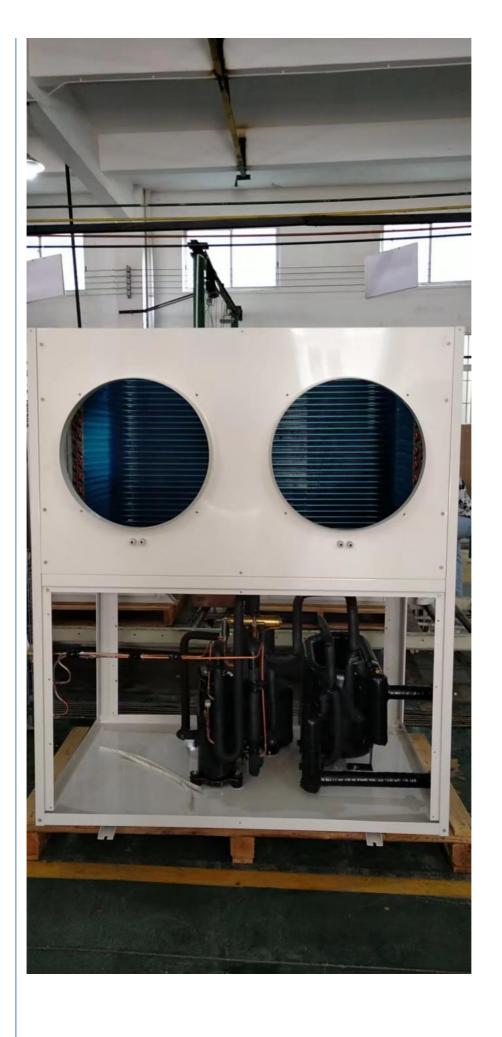

A-7 /W26  | Heating(kW) | 25.5         |
|                                  | Power(kW)   | 8.8          |
|                                  | COP(W/W)    | 2.9          |
| Heating Condition 3<br>A-12 /W26 | Heating(kW) | 20.4         |
|                                  | Power(kW)   | 8.86         |
|                                  | COP(W/W)    | 2.3          |
| Power Type                       | /           | 380V/3P/50Hz |
| Maximun Power/Maximun current    | kW/A        | 15.3/27      |
| Water Pipe Size                  | mm          | DN50         |
| Fan/Number of Compressors        | m³/h        | 2/2          |
| Noise db                         | A           | ≤68          |
| Use Environment Range            |             | -25-43       |

## On the production line:



















## Sample project:



### A ir source Swimming pool heat pump installation chart



# Meidibao Foshan Meidi Bao Electric Appliance Industry Co., Ltd





info@meidibao.com



airsource-heatingpump.com