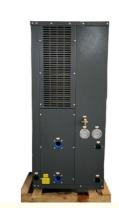

## **Product Description**

50KW Low temperature Swimming Pool Inverter Heat Pump side discharge

#### Product Description

A 50KW low temperature swimming pool inverter heat pump is a high-performance and energy-efficient device designed to provide reliable heating for swimming pools, especially in low temperature environments. This heat pump utilizes advanced inverter technology, which allows it to adjust its output power based on the actual heating demand. This not only ensures optimal energy consumption but also enhances the stability and longevity of the system. The heat pump is engineered with a robust and efficient compressor that can operate effectively even at low temperatures, ensuring consistent heating performance throughout the year.