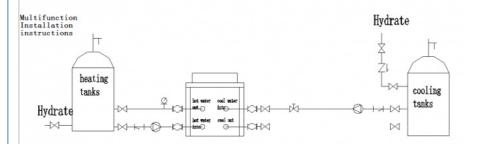

### **Key Features:**

**Powerful Heating Capacity**: Delivers up to 74 kW, ideal for large spaces or high-demand applications. **Multi-Functionality**: Capable of heating, cooling, and providing hot water, making it versatile and cost-effective. **Customizable Design**: Tailored to meet your unique requirements, including operational settings and specific energy configurations.

**Energy-Efficient**: Utilizes advanced technology to reduce energy consumption while maintaining optimal performance. **Durability & Reliability**: Built with high-quality materials for long-lasting use and dependable operation in diverse environments.