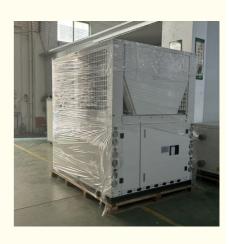

# KFXKS-74II-M1 Multifunction Custom Heat Pumps 74KW Powerfun And **Versatile Solution**

#### KFXKS-74II-M1 Multifunction Custom Heat Pump

The **KFXKS-74II-M1 Multifunction Custom Heat Pump** is a high-performance, customizable solution designed to meet specific heating, cooling, and hot water needs. With an impressive 74 kW capacity, this model efficiently serves a variety of applications, from residential complexes to commercial facilities.

#### Specification:

| Product                                                                                 | Multifunction Custom Heat Pump |
|-----------------------------------------------------------------------------------------|--------------------------------|
| Model                                                                                   | KFXKS-74II-M1                  |
| Climatic type                                                                           | Normal                         |
| Power supply                                                                            | 380V /60Hz                     |
| Rated heating capacity                                                                  | 74kW                           |
| Rated power input                                                                       | 19.47kW                        |
| Rated cooling capacity                                                                  | 40KW                           |
| Rated cooling power                                                                     | 20KW                           |
| Max Rated current                                                                       | 45.9A                          |
| Refrigerant                                                                             | R410A/2800g*4                  |
| working temp                                                                            | -7-43                          |
| water pipe size                                                                         | DN65                           |
| Noise                                                                                   | ≤72dB(A)                       |
| Product dimension                                                                       | 2000*1100*1960mm               |
| Net weight                                                                              | 580kg                          |
| Heating test conditions:ambient Dry/Wet Bulb Temp: 20 / 15 ;Water Inlet Outlet Temp: 15 |                                |
| / 55                                                                                    |                                |
| cooling test conditions:ambient Dry/Wet Bulb Temp: 35 / 24 ;Water Inlet Outlet Temp: 12 |                                |
| /7                                                                                      |                                |