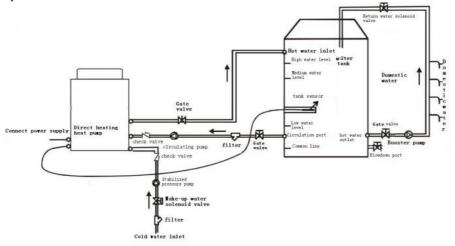

#### Advantages:

Heat pump form heating: no need to build a boiler room, directly from the air heat absorption, reduce the cost, clean and safety, avoid environmental pollution; For some winter by heat pump heat shortage places, it can also choose auxiliary electric heating to meet the heat requirements. High efficiency, energy saving, reliable performance: choose the world famous brand rotary type or fully enclosed vortex compressor and the world famous brand high-quality refrigeration components, to ensure that the whole machine plays the highest energy efficiency. The multi-system unit adopts a two-stage energy regulation system, which is especially suitable for partial load, more energy saving and can effectively protect the frequent start of the system.