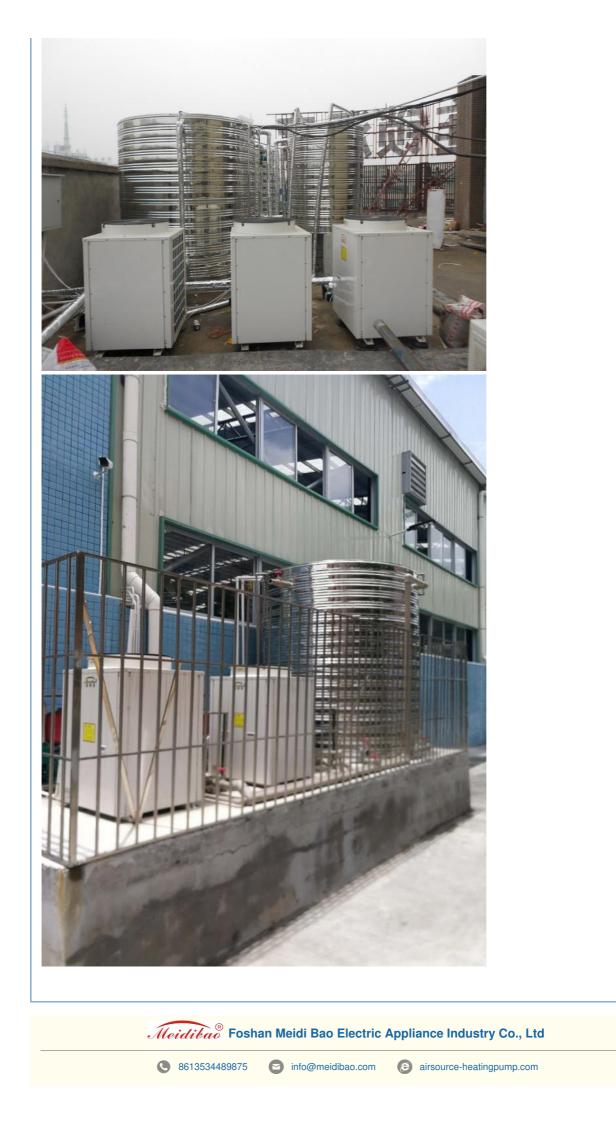

Residential Homes - Provides daily hot water needs with energy efficiency.

Hotels & Resorts - Ensures continuous and reliable hot water supply for guests.

Restaurants & Cafeterias - Supports high-demand hot water applications.

**Commercial Buildings** – Reduces energy costs while meeting **large-scale hot water requirements**. Specification:

| 20KW Direct heating heat pump |       |                |
|-------------------------------|-------|----------------|
| Model:                        |       | KFXRS-18II-M10 |
| Power supply:                 |       | 380V 3N /50Hz  |
| Rated heating capacity:       | kw    | 18.2           |
| Rated power input:            | kw    | 4.5            |
| Rated current:                | A     | 7.95           |
| Max. power input:             | kw    | 5.85           |
| Max. current input:           | А     | 10.3           |
| Water heating capacity:       | L/h   | 390            |
| Refrigerant/charging volume:  |       | R410a/2400g    |
| Max. exhaust pressure:        | MPa   | 4.2 MPa        |
| Min. suction pressure:        | MPa   | 0.15MPa        |
| Rated hot water temp.:        |       | 55             |
| Max. hot water temp.:         |       | 60             |
| Water pipe size:              |       | DN25           |
| Noise level:                  | dB(A) | ≤65dB(A)       |
| Anti-electric shock rate      |       | 1              |
| Protection grade:             |       | IP×4           |
| Dimensions:                   | mm    | 750×690×1060   |
| Net weight:                   | kg    | 100kg          |