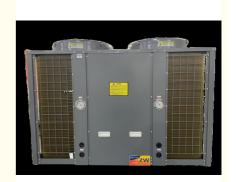

## **Product Specification**

Name: Swimming Pool Air Source Heat Pump

• Use: Swimming Pool Or Spa

Heat Exchanger: TitaniumWorking Ambient 0~43C

Temperature:

Power Supply: 380V-415V/3/50HZType: Air Source Heat Pump

Refrigerant: R410A

• Highlight: 12HP Swimming Pool Heat Pump,

Outdoor Swimming Pool Heat Pump,

**Environmentally Friendly Swimming Pool Heat** 

Pump

### Specification:

| •                                     |                         |
|---------------------------------------|-------------------------|
| Product                               | swimming pool heat pump |
| Model                                 | M-D44AAS                |
| Climatic type                         | Normal                  |
| Power supply                          | 380V /50Hz              |
| Rated heating capacity                | 44kW                    |
| Rated power input                     | 8.8kW                   |
| Max Rated current                     | 20.2A                   |
| Refrigerant / Charge                  | R410/2800g×2            |
| Rated water temp.                     | 28                      |
| Max hot water temp.                   | 45                      |
| water pipe size                       | 4"                      |
| Noise                                 | ≤68dB(A)                |
| Anti-electric shock rate              | I                       |
| Protection grade                      | IP×4                    |
| Product dimension                     | 1500*690*1060mm         |
| Net weight                            | 233kg                   |
| · · · · · · · · · · · · · · · · · · · |                         |