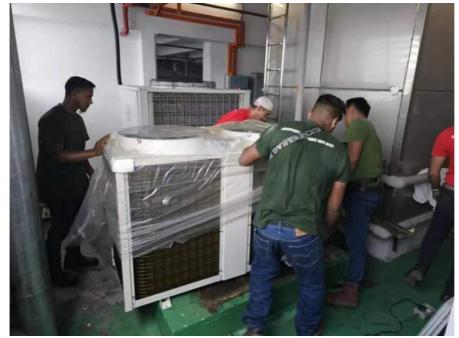

#### **Product Description:**

The 12HP Outdoor Swimming Pool Heat Pump is an energy-efficient and eco-friendly solution designed to provide consistent and cost-effective heating for commercial and residential pools. Built with advanced heat pump technology, this unit ensures optimal temperature control, allowing swimmers to enjoy a warm and comfortable pool all year round.

#### Feature

- 1. High-Performance 12HP Heating Capacity
- 2. Eco-Friendly & Energy-Saving Technology
- 3. Durable Outdoor-Ready Construction
- 4. Advanced Titanium Heat Exchanger
- 5. Quiet & Efficient Operation
- 6. User-Friendly Smart Control System