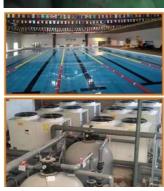

#### **Product Description:**

The 12HP Outdoor Swimming Pool Heat Pump is an energy-efficient and eco-friendly solution designed to provide consistent and cost-effective heating for commercial and residential pools. Built with advanced heat pump technology, this unit ensures optimal temperature control, allowing swimmers to enjoy a warm and comfortable pool all year round.

## Advantages:

- 1. High Energy Efficiency & Cost Savings
- 2. Eco-Friendly & Sustainable Solution
- 3. High-Performance Heating for Large Pools
- 4. Durable & Weather-Resistant Outdoor Design
- 5. Advanced Titanium Heat Exchanger for Maximum Efficiency
- 6. Ultra-Quiet Operation
- 7. Smart & User-Friendly Controls
- 8. Versatile Applications for Various Pool Types