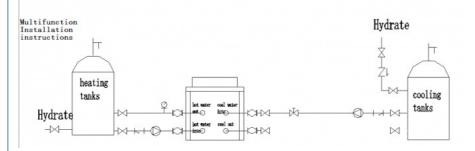

Feature:

- 1. High-Capacity 74KW Heating Output
- 2. Energy-Saving & Cost-Effective Performance
- 3. Eco-Friendly & Sustainable Heating Solution
- 4. Durable & Weather-Resistant Construction
- 5. Advanced Safety & Smart Control System

### Advantages:

- 1. High Efficiency & Significant Energy Savings
- 2. Reliable & Continuous Hot Water Supply
- 3. Customizable Design for Various Applications
- 4. Eco-Friendly & Sustainable Heating Solution
- 5. Weather-Resistant & Durable Construction
- 6. Advanced Smart Control & Automation
- 7. Quiet Operation & Space-Saving Design
- 8. Versatile Applications for Large-Scale Facilities