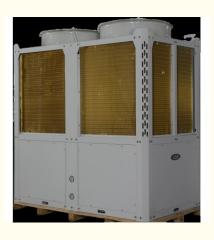

## Customized 74KW Water Heating Heat Pump For Hotel School Hospital Shopping Mall

#### Product Description:

74KW Customized Water Heating Heat Pump is an energy-efficient, high-capacity heating solution designed for commercial and institutional applications. With customizable features, it delivers consistent and reliable hot water for hotels, schools, hospitals, shopping malls, and other large-scale facilities. This system ensures maximum energy savings, long-lasting durability, and environmentally friendly performance.

#### Specification:

| Product                         | Multifunction Air source heat pump                      |
|---------------------------------|---------------------------------------------------------|
| Model                           | KFXKS-70II-M1                                           |
| Climatic type                   | Normal                                                  |
| Power supply                    | 380V /60Hz                                              |
| Rated heating capacity          | 74kW                                                    |
| Rated power input               | 19.47kW                                                 |
| Rated cooling capacity          | 40KW                                                    |
| Rated cooling power             | 20KW                                                    |
| Max Rated current               | 45.9A                                                   |
| Refrigerant                     | R410A/2800g*4                                           |
| working temp                    | -7-43                                                   |
| water pipe size                 | DN65                                                    |
| Noise                           | ≤72dB(A)                                                |
| Product dimension               | 2000*1100*1960mm                                        |
| Net weight                      | 580kg                                                   |
| Heating test conditions:ambient | Dry/Wet Bulb Temp: 20 / 15 ;Water Inlet Outlet Temp: 15 |
| / 55                            |                                                         |
|                                 | Dry/Wet Bulb Temp: 35 / 24 ;Water Inlet Outlet Temp: 12 |
| / 7                             |                                                         |