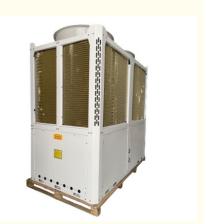

#### Product Description:

The **50P** Commercial Air Source Heat Pump is a high-performance heating solution designed for large-scale commercial and industrial applications. Equipped with a shell & tube heat exchanger, this system delivers superior heat transfer efficiency, durability, and energy savings. Operating on **380V/3N/50Hz**, it provides stable and reliable performance, making it ideal for hotels, factories, hospitals, office buildings, and other large facilities

#### Specification:

| Product                | Air source heat pump |
|------------------------|----------------------|
| Model                  | KFXRS-175II-M1       |
| Climatic type          | Normal               |
| Power supply           | 380V 3N /50Hz        |
| Rated heating capacity | 180kW                |
| Rated power input      | 48.6kW               |
| Max Rated current      | 85.8A                |
| Refrigerant / Charge   | R22/6000g×4          |
| Rated water temp.      | 55                   |
| Max hot water temp.    | 60                   |
| working temp           | 0-43                 |
| water pipe size        | DN65                 |
| Noise                  | ≤78dB(A)             |
| Product dimension      | 2300×1300×2430mm     |
| Net weight             | 1500kg               |