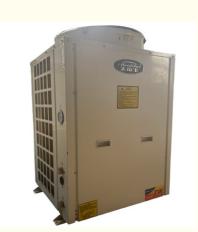

# 3P Small Air Source Heat Pump Domestic Home Heating Water Heater Top Outlet

## **Product Description**

3P Small Air Source Heat Pump Domestic Home Heating Water Heater Top Outlet

#### **Product Description:**

The 3P Small Air Source Heat Pump is an eco-friendly and cost-effective solution for domestic heating and hot water needs. Designed for residential use, this compact yet powerful unit utilizesair energy technology to provide consistent and energy-efficient heating. With a top air outlet design, it ensures optimal airflow for stable performance and easy installation.