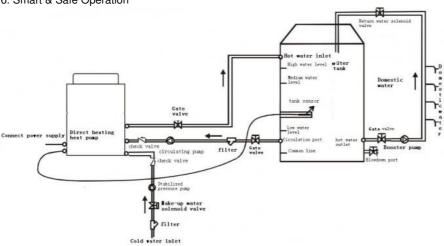

## Advantages:

- 1. Energy-Efficient & Cost-Effective
- 2. Compact & Space-Saving Design
- 3. Reliable Heating & Hot Water Supply
- 4. Eco-Friendly & Sustainable
- 5. Durable & Low Maintenance
- 6. Smart & Safe Operation