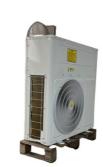

# New Energy EVI 6.5-40kw Air To Water R32 Heat Pump For House Heating System

#### Product Description:

The New Energy EVI Air to Water Heat Pumpis a powerful and energy-efficient heating solution designed forresidential and commercial buildings. With a capacity range from 6.5KW to 40KW, it provides stable heating and hot water even in low-temperature environments. Featuring Enhanced Vapor Injection (EVI) technology, this heat pump ensures high performance in cold climates, making it perfect for house heating systems.