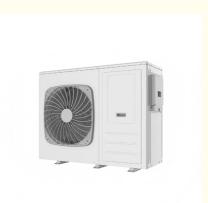

## **Product Specification**

• Refrigerant: R410A

Material: Spraying Shell Shell In Coil Heat Exchanger: 0~43C Working Ambient

Temperature:

. Compressor Type: Rotary

• Use: Swimming Pool

· Name: Monoblock Air Source Heat Pump Swimming Pool Heating Heat Pump, Highlight: Variable Frequency Heat Pump,

#### **Product Description:**

The New High-Quality Air Source Heat Pump is an energy-efficient and eco-friendly solution for heating swimming pools. With advanced variable frequency technology, it automatically adjusts power output based on heating demand, ensuring optimal performance and reduced energy consumption. Designed for both residential and commercial pools, this heat pump provides consistent water temperature, quiet operation, and long-lasting durability.

#### Specification:

| Product                                                                                | Air source heat pump |
|----------------------------------------------------------------------------------------|----------------------|
| Model                                                                                  | MDB-10WB             |
| Climatic type                                                                          | Normal               |
| Power supply                                                                           | 220V /60Hz           |
| Rated heating capacity                                                                 | 3.65kW               |
| Rated power input                                                                      | 0.96kW               |
| Max Rated current                                                                      | 5.7A                 |
| Refrigerant                                                                            | R32                  |
| Rated water temp.                                                                      | 55                   |
| Max hot water temp.                                                                    | 60                   |
| working temp                                                                           | 0-43                 |
| water pipe size                                                                        | G 3/4"               |
| Noise                                                                                  | ≤58dB(A)             |
| Product dimension                                                                      | 855×305×540mm        |
| 1 •                                                                                    | 43kg                 |
| Testing condition:ambient Dry/Wet Bulb Temp: 20 / 15 ;Water Inlet Outlet Temp: 15 / 55 |                      |