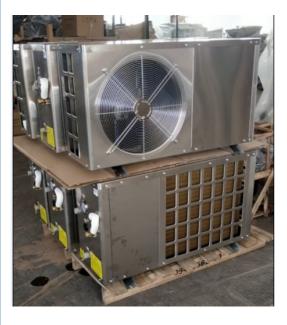

## **Product Specification**

• Refrigerant: R410A

Material: Spraying Shell Shell In Coil Heat Exchanger: 0~43C Working Ambient

Temperature:

. Compressor Type: Rotary

• Use: Swimming Pool

· Name: Monoblock Air Source Heat Pump Swimming Pool Heating Heat Pump, Highlight: Variable Frequency Heat Pump,

#### **Product Description:**

The New High-Quality Air Source Heat Pump is an energy-efficient and eco-friendly solution for heating swimming pools. With advanced variable frequency technology, it automatically adjusts power output based on heating demand, ensuring optimal performance and reduced energy consumption. Designed for both residential and commercial pools, this heat pump provides consistent water temperature, quiet operation, and long-lasting durability.