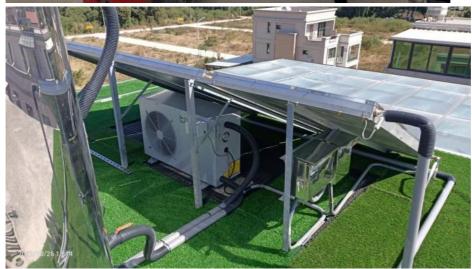

## **Product Specification**

• Refrigerant: R410A

Material: Spraying Shell Shell In Coil Heat Exchanger: 0~43C Working Ambient

Temperature:

. Compressor Type: Rotary

• Use: Swimming Pool

· Name: Monoblock Air Source Heat Pump Swimming Pool Heating Heat Pump, Highlight: Variable Frequency Heat Pump,

#### **Product Description:**

The New High-Quality Air Source Heat Pump is an energy-efficient and eco-friendly solution for heating swimming pools. With advanced variable frequency technology, it automatically adjusts power output based on heating demand, ensuring optimal performance and reduced energy consumption. Designed for both residential and commercial pools, this heat pump provides consistent water temperature, quiet operation, and long-lasting durability.