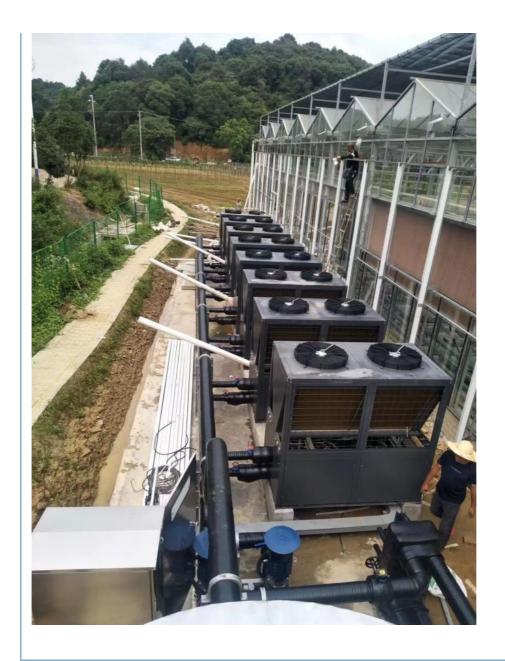

p |
|------------------------|-------------------------------|
| Model                  | KFXKS-140II-M1(LRS)           |
| Climatic type          | Normal                        |
| Power supply           | 380V /50Hz                    |
| Rated heating capacity | 140kW                         |
| Rated heating power    | 37.8kW                        |
| Rated cooling capacity | 92KW                          |
| Rated cooling power    | 41.7kW                        |
| Max Rated current      | 95.8A                         |
| Rated heating water    | 55                            |
| Rated cooling water    | 7                             |
| Max hot water temp.    | 60                            |
| working temp           | 0-43                          |

# Sample Project :











# Meidikao Foshan Meidi Bao Electric Appliance Industry Co., Ltd

No9, Guangming North Road, Jiangyi, Leliu Town, Shunde District, Foshan City Guangdong Province, China