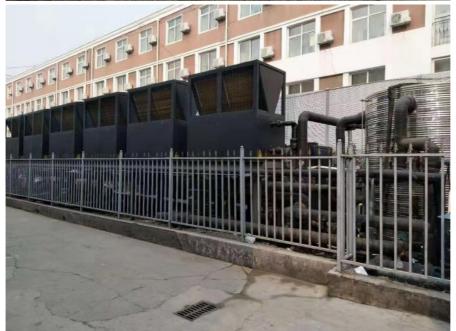

Pump |
|------------------------|-------------------------------|
| Model                  | KFXKS-140II-M1(LRS)           |
| Climatic type          | Normal                        |
| Power supply           | 380V /50Hz                    |
| Rated heating capacity | 140kW                         |
| Rated heating power    | 37.8kW                        |
| Rated cooling capacity | 92KW                          |
| Rated cooling power    | 41.7kW                        |
| Max Rated current      | 95.8A                         |
| Rated heating water    | 55                            |
| Rated cooling water    | 7                             |
| Max hot water temp.    | 60                            |
| working temp           | 0-43                          |

# Sample Project :











# Meidikao Foshan Meidi Bao Electric Appliance Industry Co., Ltd

No9, Guangming North Road, Jiangyi, Leliu Town, Shunde District, Foshan City Guangdong Province, China