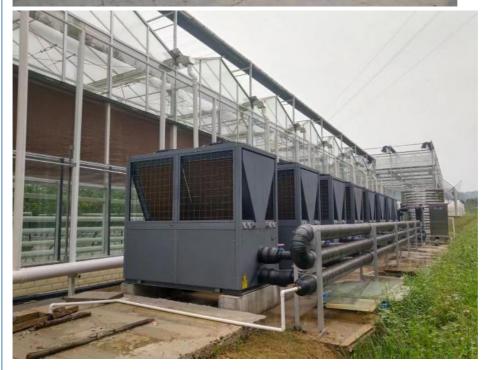

ump |
|------------------------|-------------------------------|
| Model                  | KFXKS-140II-M1(LRS)           |
| Climatic type          | Normal                        |
| Power supply           | 380V /50Hz                    |
| Rated heating capacity | 140kW                         |
| Rated heating power    | 37.8kW                        |
| Rated cooling capacity | 92KW                          |
| Rated cooling power    | 41.7kW                        |
| Max Rated current      | 95.8A                         |
| Rated heating water    | 55                            |
| Rated cooling water    | 7                             |
| Max hot water temp.    | 60                            |
| working temp           | 0-43                          |

# Sample Project :











# Meidikao Foshan Meidi Bao Electric Appliance Industry Co., Ltd

No9, Guangming North Road, Jiangyi, Leliu Town, Shunde District, Foshan City Guangdong Province, China