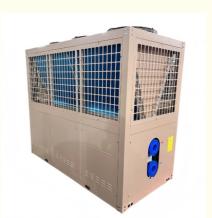

#### Commercial Heat Pump Water Heater DC Inverter R410A Air Source Heating Hotel Swimming Pool Heating

#### Product Description:

The Commercial DC Inverter Air Source Heat Pump Water Heater is a high-efficiency, eco-friendly heating solution designed for hotels, swimming pools, resorts, and other commercial applications. Using advanced DC inverter technology and R410A refrigerant, this heat pump provides stable, cost-effective, and energy-saving water heating, ensuring consistent hot water supply with low operational costs.