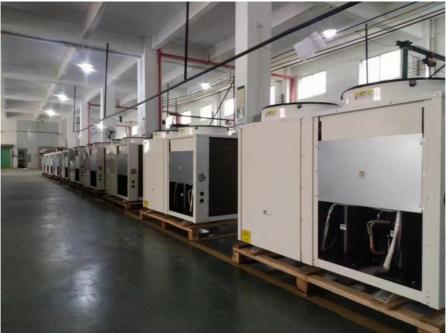

## **Product Description**

34KW 380V 50Hz Commercial Air Source Heat Pump Heating and Cooling Water Heater

#### Product Description:

The **34KW Commercial Air Source Heat Pump** is a powerful and energy-efficient solution designed to provide heating, cooling, and hot water for commercial buildings, hotels, schools, swimming pools, and industrial applications. Operating at **380V/50Hz**, this heat pump delivers **high performance**, **reliability**, **and cost-effective energy savings** while utilizing eco-friendly technology.