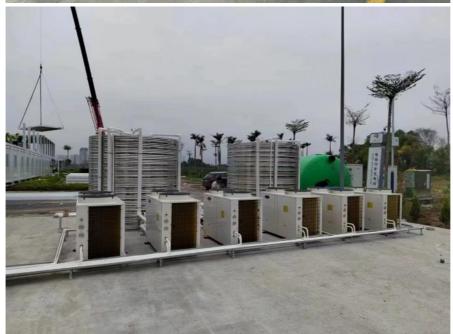

## **Product Description**

34KW 380V 50Hz Commercial Air Source Heat Pump Heating and Cooling Water Heater

#### Product Description:

The **34KW Commercial Air Source Heat Pump** is a powerful and energy-efficient solution designed to provide heating, cooling, and hot water for commercial buildings, hotels, schools, swimming pools, and industrial applications. Operating at **380V/50Hz**, this heat pump delivers **high performance**, **reliability**, **and cost-effective energy savings** while utilizing eco-friendly technology.