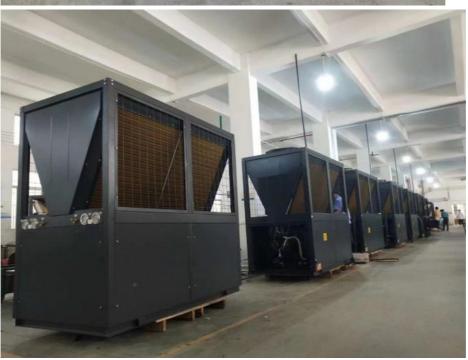

#### Product Description:

The **34KW Commercial Air Source Heat Pump** is a powerful and energy-efficient solution designed to provide heating, cooling, and hot water for commercial buildings, hotels, schools, swimming pools, and industrial applications. Operating at **380V/50Hz**, this heat pump delivers **high performance**, **reliability**, **and cost-effective energy savings** while utilizing eco-friendly technology.

#### Specification:

| Product                | Heating And Cooling Heat Pump |
|------------------------|-------------------------------|
| Model                  | KFXKS-35II-M1B(LRS)           |
| Climatic type          | Normal                        |
| Power supply           | 380V /50Hz                    |
| Rated heating capacity | 34kW                          |
| Rated heating power    | 8.94kW                        |
| Rated cooling capacity | 21.3KW                        |
| Rated cooling power    | 8.2kW                         |
| Max Rated current      | 22A                           |
| Refrigerant / Charge   | R410/2900g×2                  |
| Rated heating water    | 55                            |
| Rated cooling water    | 7                             |
| Max hot water temp.    | 60                            |
| working temp           | 0-43                          |
| water pipe size        | DN40                          |
| Noise                  | ≤68dB(A)                      |
| Product dimension      | 1500*690*1060mm               |
| Net weight             | 280kg                         |