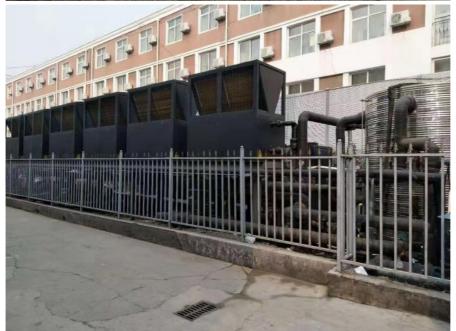

#### Product Description:

The **34KW Commercial Air Source Heat Pump** is a powerful and energy-efficient solution designed to provide heating, cooling, and hot water for commercial buildings, hotels, schools, swimming pools, and industrial applications. Operating at **380V/50Hz**, this heat pump delivers **high performance**, **reliability**, **and cost-effective energy savings** while utilizing eco-friendly technology.

#### Specification:

| Product                | Heating And Cooling Heat Pump |
|------------------------|-------------------------------|
| Model                  | KFXKS-35II-M1B(LRS)           |
| Climatic type          | Normal                        |
| Power supply           | 380V /50Hz                    |
| Rated heating capacity | 34kW                          |
| Rated heating power    | 8.94kW                        |
| Rated cooling capacity | 21.3KW                        |
| Rated cooling power    | 8.2kW                         |
| Max Rated current      | 22A                           |
| Refrigerant / Charge   | R410/2900g×2                  |
| Rated heating water    | 55                            |
| Rated cooling water    | 7                             |
| Max hot water temp.    | 60                            |
| working temp           | 0-43                          |
| water pipe size        | DN40                          |
| Noise                  | ≤68dB(A)                      |
| Product dimension      | 1500*690*1060mm               |
| Net weight             | 280kg                         |