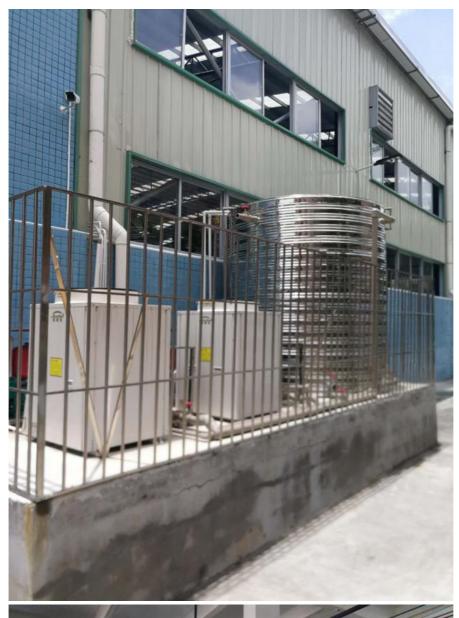

## **Product Description**

34KW 380V 50Hz Commercial Air Source Heat Pump Heating and Cooling Water Heater

#### Product Description:

The **34KW Commercial Air Source Heat Pump** is a powerful and energy-efficient solution designed to provide heating, cooling, and hot water for commercial buildings, hotels, schools, swimming pools, and industrial applications. Operating at **380V/50Hz**, this heat pump delivers **high performance**, **reliability**, **and cost-effective energy savings** while utilizing eco-friendly technology.