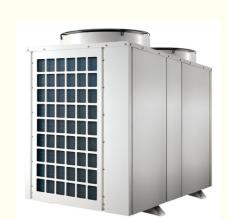

#### Product Description:

The **34KW Commercial Air Source Heat Pump** is a powerful and energy-efficient solution designed to provide heating, cooling, and hot water for commercial buildings, hotels, schools, swimming pools, and industrial applications. Operating at **380V/50Hz**, this heat pump delivers **high performance**, **reliability**, **and cost-effective energy savings** while utilizing eco-friendly technology.

#### Specification:

| Product                | Heating And Cooling Heat Pump |
|------------------------|-------------------------------|
| Model                  | KFXKS-35II-M1B(LRS)           |
| Climatic type          | Normal                        |
| Power supply           | 380V /50Hz                    |
| Rated heating capacity | 34kW                          |
| Rated heating power    | 8.94kW                        |
| Rated cooling capacity | 21.3KW                        |
| Rated cooling power    | 8.2kW                         |
| Max Rated current      | 22A                           |
| Refrigerant / Charge   | R410/2900g×2                  |
| Rated heating water    | 55                            |
| Rated cooling water    | 7                             |
| Max hot water temp.    | 60                            |
| working temp           | 0-43                          |
| water pipe size        | DN40                          |
| Noise                  | ≤68dB(A)                      |
| Product dimension      | 1500*690*1060mm               |
| Net weight             | 280kg                         |