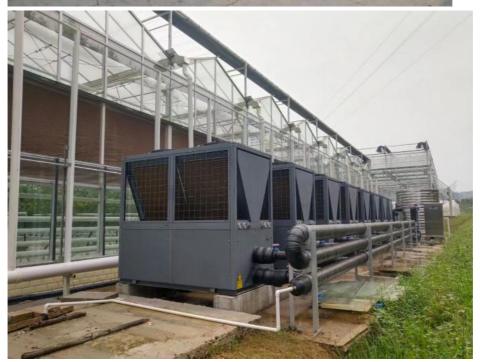

#### Product Description:

The **34KW Commercial Air Source Heat Pump** is a powerful and energy-efficient solution designed to provide heating, cooling, and hot water for commercial buildings, hotels, schools, swimming pools, and industrial applications. Operating at **380V/50Hz**, this heat pump delivers **high performance**, **reliability**, **and cost-effective energy savings** while utilizing eco-friendly technology.

#### Specification:

| Product                | Heating And Cooling Heat Pump |
|------------------------|-------------------------------|
| Model                  | KFXKS-35II-M1B(LRS)           |
| Climatic type          | Normal                        |
| Power supply           | 380V /50Hz                    |
| Rated heating capacity | 34kW                          |
| Rated heating power    | 8.94kW                        |
| Rated cooling capacity | 21.3KW                        |
| Rated cooling power    | 8.2kW                         |
| Max Rated current      | 22A                           |
| Refrigerant / Charge   | R410/2900g×2                  |
| Rated heating water    | 55                            |
| Rated cooling water    | 7                             |
| Max hot water temp.    | 60                            |
| working temp           | 0-43                          |
| water pipe size        | DN40                          |
| Noise                  | ≤68dB(A)                      |
| Product dimension      | 1500*690*1060mm               |
| Net weight             | 280kg                         |