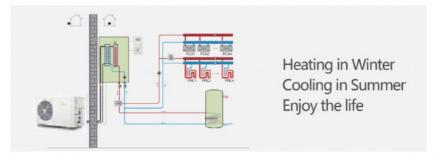

#### Product Description:

The **34KW Commercial Air Source Heat Pump** is a powerful and energy-efficient solution designed to provide heating, cooling, and hot water for commercial buildings, hotels, schools, swimming pools, and industrial applications. Operating at **380V/50Hz**, this heat pump delivers **high performance**, **reliability**, **and cost-effective energy savings** while utilizing eco-friendly technology.

#### Feature:

- 1. High Heating & Cooling Efficiency
- 2. Eco-Friendly & Energy-Saving
- 3. Good heat transfer performance for quick and effective temperature regulation. Dual Function: Heating & Cooling
- 4. Wide Operating Temperature Range
- 5. Easy Installation & Maintenance
- 6. Durable & Corrosion-Resistant Design

#### Advantages:

High Energy Efficiency & Cost Savings All-in-One Heating, Cooling & Hot Water Solution Environmentally Friendly & Sustainable Wide Operating Temperature Range Long Lifespan & Durability