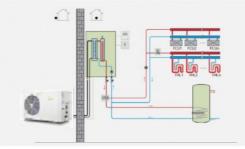

#### Product Description:

Efficient, durable, and eco-friendly, the **21KW Air Source Heat Pump** is the ultimate solution for heating your swimming pool. Designed with a sleek galvanized steel grey finish, this heat pump combines modern aesthetics with robust performance, making it a perfect addition to any pool setting.

### Specification:

| Product                | Heating And Cooling Heat Pump |
|------------------------|-------------------------------|
| Model                  | KFXKS-25II-M2(LRS)            |
| Climatic type          | Normal                        |
| Power supply           | 380V /50Hz                    |
| Rated heating capacity | 21kW                          |
| Rated heating power    | 5.0kW                         |
| Rated cooling capacity | 12.7KW                        |
| Rated cooling power    | 4.88kW                        |
| Max Rated current      | 16A                           |
| Refrigerant / Charge   | R410/2600g                    |
| Rated heating water    | 55                            |
| Rated cooling water    | 7                             |
| Max hot water temp.    | 60                            |
| working temp           | 0-43                          |
| water pipe size        | DN25                          |
| Noise                  | ≤65dB(A)                      |
| Product dimension      | 840×710×1420mm                |
| Net weight             | 150kg                         |