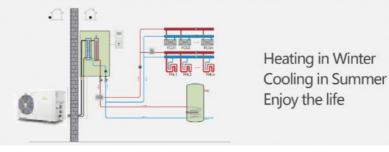

#### Product Description:

The **140KW** Air Source Heat Pump is a newly designed, high-capacity system that provides both heating and cooling for large-scale commercial and industrial applications. With advanced air-to-water heat pump technology, this system ensures superior energy efficiency, reduced operational costs, and eco-friendly performance Ideal for hotels, factories, schools, office buildings, and district heating projects, it delivers reliable year-round comfort while maintaining low carbon emissions.

Feature:

- 1. High Heating & Cooling Capacity
- 2. Dual Function: Heating & Cooling
- 3. Advanced Energy Efficiency
- 4. Eco-Friendly Refrigerant 5. Smart Control System
- 5. Smart Control System