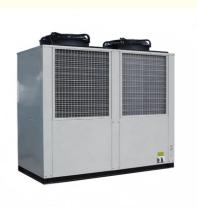

# New Designed 140KW Air Source Heat Pump Heater Features Cooling And Heating

#### Product Description:

The **140KW** Air Source Heat Pump is a newly designed, high-capacity system that provides both heating and cooling for large-scale commercial and industrial applications. With advanced air-to-water heat pump technology, this system ensures superior energy efficiency, reduced operational costs, and eco-friendly performance Ideal for hotels, factories, schools, office buildings, and district heating projects, it delivers reliable year-round comfort while maintaining low carbon emissions.