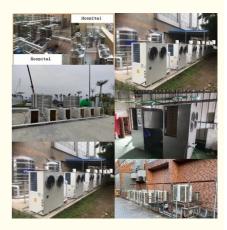

#### **Product Description:**

The DC Inverter Air to Water Heat Pumpis a high-performance, energy-efficient solution for residential and commercial heating, hot water supply, and pool heating. Available in 11KW, 15KW, and 22KW capacities, this system utilizes advanced DC inverter technology to ensure optimal energy savings, precise temperature control, and eco-friendly operation.

## Advantages:

Higher Efficiency & Lower Running Costs Sustainable & Eco-Friendly Multiple Applications Advanced Safety Features