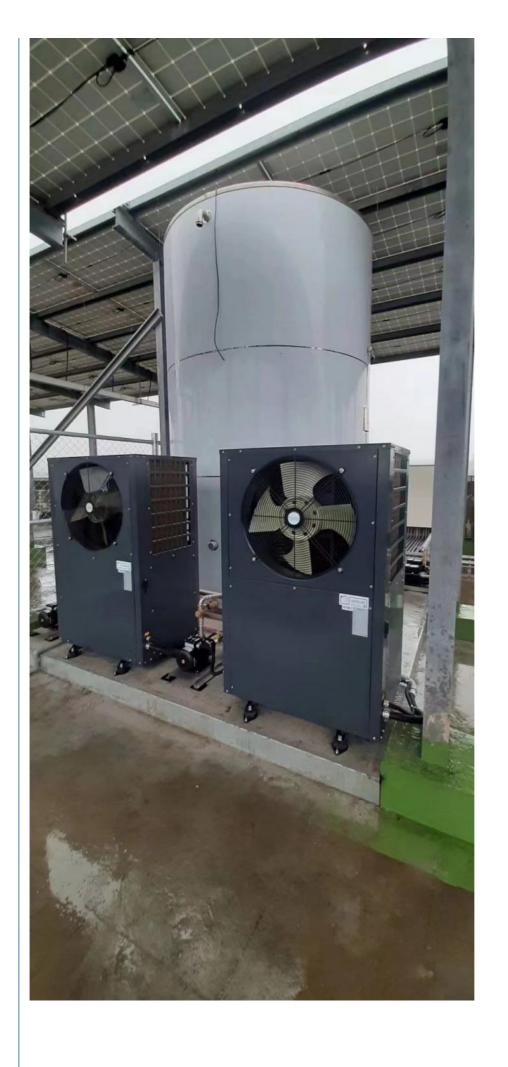

#### **Product Description:**

The DC Inverter Air to Water Heat Pumpis a high-performance, energy-efficient solution for residential and commercial heating, hot water supply, and pool heating. Available in 11KW, 15KW, and 22KW capacities, this system utilizes advanced DC inverter technology to ensure optimal energy savings, precise temperature control, and eco-friendly operation.

# Feature:

- 1. DC Inverter Technology
- 2. Three Power Options (11KW / 15KW / 22KW)
- 3. All-Season Operation
- 4. Eco-Friendly & Energy-Saving
- 5. Multi-Function Application