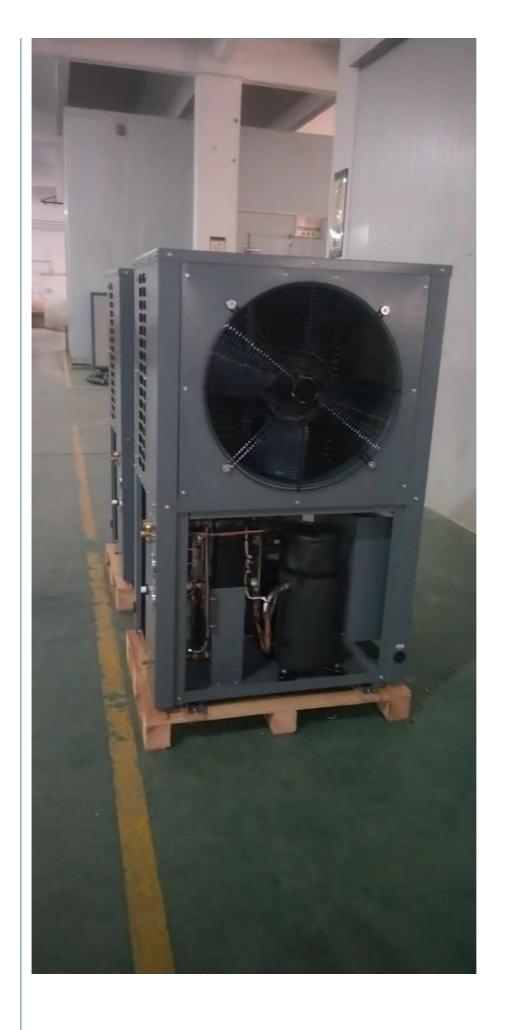

# **Product Specification**

Name: Monoblock Heat Pump

Heat Exchanger: Shell In CoilWorking Ambient 0~43C

Temperature:

Refrigerant: R134A
Brand Name: MEIDIBAO
Compressor: Scorll

• Highlight: 11kw Air To Water Heat Pump,

## Specification:

| Product                                                                                | Air source heat pump |
|----------------------------------------------------------------------------------------|----------------------|
| Model                                                                                  | HKFXRS-18II-M2C      |
| Climatic type                                                                          | Normal               |
| Power supply                                                                           | 380V/3HP/50Hz        |
| Rated heating capacity                                                                 | 10kW                 |
| Rated power input                                                                      | 3.44kW               |
| Max Rated current                                                                      | 13.25A               |
| Refrigerant                                                                            | R134A                |
| Rated water temp.                                                                      | 75                   |
| Max hot water temp.                                                                    | 80                   |
| working temp                                                                           | 0-43                 |
| water pipe size                                                                        | DN25                 |
| Noise                                                                                  | ≤65dB(A)             |
| Testing condition:ambient Dry/Wet Bulb Temp: 20 / 15 ;Water Inlet Outlet Temp: 15 / 55 |                      |