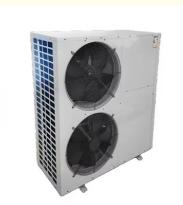

# **Product Description**

11kw 15kw 22kw Air To Water Dc Inverter Heat Pump For Heating Hot Water Air Source Pool Heater

#### **Product Description:**

The DC Inverter Air to Water Heat Pumpis a high-performance, energy-efficient solution for residential and commercial heating, hot water supply, and pool heating. Available in 11KW, 15KW, and 22KW capacities, this system utilizes advanced DC inverter technology to ensure optimal energy savings, precise temperature control, and eco-friendly operation.

# Feature:

- 1. DC Inverter Technology
- 2. Three Power Options (11KW / 15KW / 22KW)
- 3. All-Season Operation
- 4. Eco-Friendly & Energy-Saving
- 5. Multi-Function Application