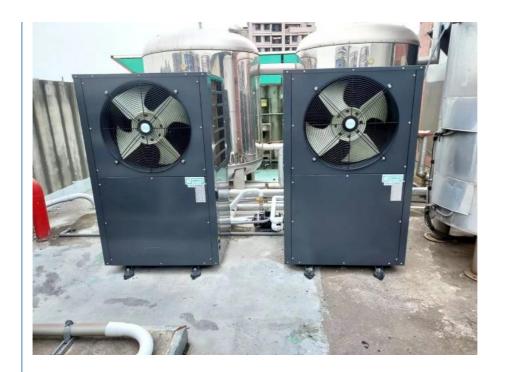

#### **Product Description:**

The DC Inverter Air to Water Heat Pumpis a high-performance, energy-efficient solution for residential and commercial heating, hot water supply, and pool heating. Available in 11KW, 15KW, and 22KW capacities, this system utilizes advanced DC inverter technology to ensure optimal energy savings, precise temperature control, and eco-friendly operation.

# Feature:

- 1. DC Inverter Technology
- 2. Three Power Options (11KW / 15KW / 22KW)
- 3. All-Season Operation
- 4. Eco-Friendly & Energy-Saving
- 5. Multi-Function Application