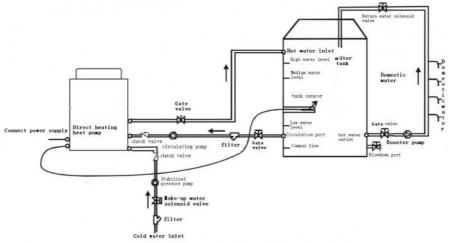

#### Product Description:

The **OEM Customized Air Source Heat Pump** is designed to provide **efficient heating and hot water solutions** for residential, commercial, and industrial applications. Utilizing **air-to-water heat pump technology**, this system extracts heat from the air to deliver **eco-friendly, cost-effective heating and hot water**, reducing energy consumption by up to**75% compared to traditional electric water heaters**.