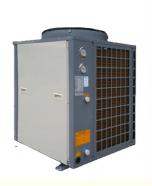

| Shell In Coil Or Tube In Tube |
|-------------------------------|
| 20KW                          |

Customized Air Water Heat Pump, 20KW Capacity Heat Pump Water Heater, Air Source Heat Pump

#### Specification:

| 2                            | 20KW Direct heating heat pump |               |  |
|------------------------------|-------------------------------|---------------|--|
| Model:                       |                               | KFYRS-18II-M1 |  |
| Power supply:                |                               | 380V 3N /50Hz |  |
| Rated heating capacity:      | kw                            | 20            |  |
| Rated power input:           |                               | 5             |  |
| Rated current:               |                               | 8.83          |  |
| Max. power input:            |                               | 6.5           |  |
| Max. current input:          |                               | 11.48         |  |
| Water heating capacity:      | L/h                           | 429           |  |
| Refrigerant/charging volume: |                               | R410a/2600g   |  |
| Max. exhaust pressure:       |                               | 3.0MPa        |  |
| Min. suction pressure:       | MPa                           | 0.05MPa       |  |
| Rated hot water temp.:       |                               | 55            |  |
| Max. hot water temp.:        |                               | 60            |  |
| Water pipe size:             |                               | DN25          |  |
| Noise level:                 | dB(A)                         | ≤65dB(A)      |  |
| Anti-electric shock rate     |                               | 1             |  |
| Protection grade:            |                               | IP×4          |  |
| Dimensions:                  |                               | 750×690×1060  |  |
| Net weight:                  |                               | 150kg         |  |