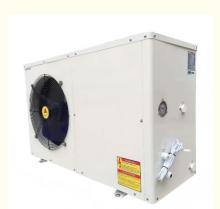

#### **Product Description**

3.65kW Air Source Heat Pump for Domestic Heating and Hot Water Supply

#### **Product Description:**

The 3.65kW Air Source Heat Pump is a high-efficiency, low-energy consumption solution designed for domestic heating and hot water supply. Utilizing advanced air-to-water heat pump technology, it extracts heat from the air to delivercost-effective and environmentally friendly heating, making it an ideal choice for homeowners looking to reduce energy bills and carbon footprint.

#### Specification:

| Product                                                                                | Air source heat pump |
|----------------------------------------------------------------------------------------|----------------------|
| Model                                                                                  | MDB-10WB             |
| Climatic type                                                                          | Normal               |
| Power supply                                                                           | 220V /60Hz           |
| Rated heating capacity                                                                 | 3.65kW               |
| Rated power input                                                                      | 0.96kW               |
| Max Rated current                                                                      | 5.7A                 |
| Refrigerant                                                                            | R32                  |
| Rated water temp.                                                                      | 55                   |
| Max hot water temp.                                                                    | 60                   |
| working temp                                                                           | 0-43                 |
| water pipe size                                                                        | G 3/4"               |
| Noise                                                                                  | ≤58dB(A)             |
| Product dimension                                                                      | 855×305×540mm        |
| Net weight                                                                             | 43kg                 |
| Testing condition:ambient Dry/Wet Bulb Temp: 20 / 15 ;Water Inlet Outlet Temp: 15 / 55 |                      |