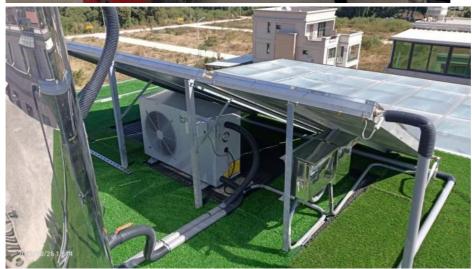

## **Product Specification**

Name: Monoblock Air Source Heat Pump

• Use: Swimming Pool

• Refrigerant: R410A

Material: Spraying Shell
Heat Exchanger: Shell In Coil
Working Ambient 0~43C

Temperature:

Compressor Type: Rotary

### **Ideal Applications**

Residential Homes & Apartments Villas & Holiday Homes Small Offices & Commercial Spaces Underfloor Heating & Radiator Systems Domestic Hot Water Supply