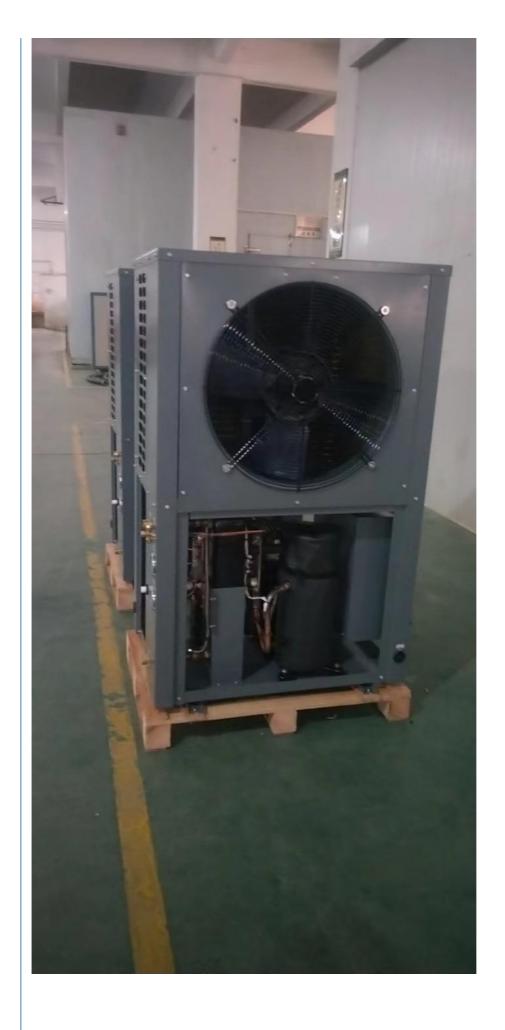

## **Product Specification**

Heat Exchanger: Shell In Coil

Name: Monoblock Heat Pump

Working Ambient 0~43C

Temperature:

Refrigerant: R134ABrand Name: MEIDIBAOCompressor: Panasonic

• Highlight: 10kw Air To Water Heat Pumps,

#### Specification:

| Air source heat pump                                                                   |  |
|----------------------------------------------------------------------------------------|--|
| HKFXRS-18II-M2C                                                                        |  |
| Normal                                                                                 |  |
| 380V/3HP/50Hz                                                                          |  |
| 10kW                                                                                   |  |
| 3.44kW                                                                                 |  |
| 13.25A                                                                                 |  |
| R134A                                                                                  |  |
| 75                                                                                     |  |
| 80                                                                                     |  |
| 0-43                                                                                   |  |
| DN25                                                                                   |  |
| ≤65dB(A)                                                                               |  |
| Testing condition:ambient Dry/Wet Bulb Temp: 20 / 15 ;Water Inlet Outlet Temp: 15 / 55 |  |
|                                                                                        |  |