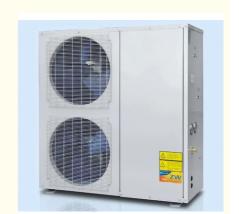

# 10kw Heating Pump Air / Water Inverter Air Source Heat Pump Air To Water Heat Pumps

## **Product Description**

10kw Heating Pump Air / Water Inverter Air Source Heat Pump Air To Water Heat Pumps

#### **Product Description:**

The 10kW Inverter Air Source Heat Pump is a versatile and energy-saving solution designed for residential and small commercial heating, cooling, and hot water applications. Using advanced inverter technology, this air-to-water heat pump efficiently extracts heat from the air, providing consistent indoor heating and domestic hot water with reduced energy costs.