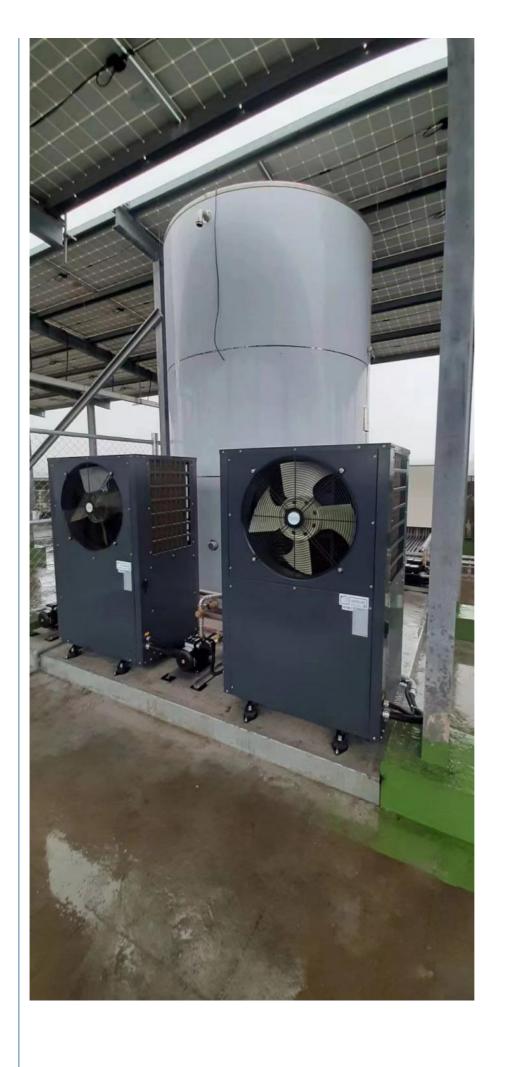

#### **Product Description:**

The 22kW Direct Heating Air Source Monoblock Heat Pump is an energy-efficient and durable solution designed for residential and commercial water heating applications. With its monoblock design, it integrates all components into a single unit for easy installation and reliable performance. The galvanized steel casing ensures durability and corrosion resistance, making it suitable for various climates and outdoor installation.

#### Feature:

- 1. Powerful 22kW Heating Capacity
- 2. Direct Heating Technology
- 3. Monoblock Design All-in-one system
- 4. Durable Galvanized Steel Casing
- 5. Multi-Function Application