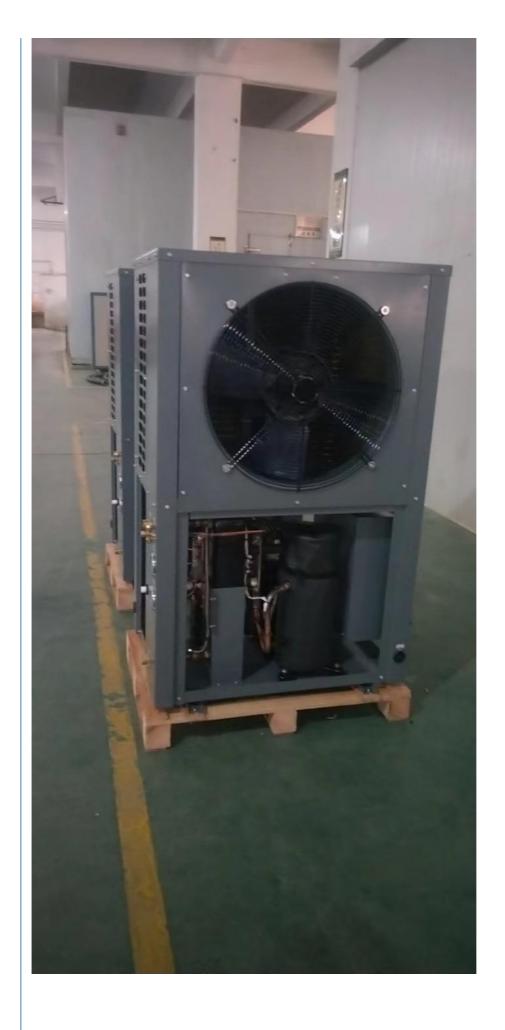

# 22kw Direct Heating Air Source Monoblock Heat Pump Galvanized Sheet Durable Water Heater

#### **Product Description:**

The 22kW Direct Heating Air Source Monoblock Heat Pump is an energy-efficient and durable solution designed for residential and commercial water heating applications. With its monoblock design, it integrates all components into a single unit for easy installation and reliable performance. The galvanized steel casing ensures durability and corrosion resistance, making it suitable for various climates and outdoor installation.

#### Feature:

- 1. Powerful 22kW Heating Capacity
- 2. Direct Heating Technology
- 3. Monoblock Design All-in-one system
- 4. Durable Galvanized Steel Casing
- 5. Multi-Function Application