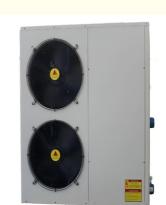

# 22kw Direct Heating Air Source Monoblock Heat Pump Galvanized Sheet Durable Water Heater

#### **Product Description:**

The 22kW Direct Heating Air Source Monoblock Heat Pump is an energy-efficient and durable solution designed for residential and commercial water heating applications. With its monoblock design, it integrates all components into a single unit for easy installation and reliable performance. The galvanized steel casing ensures durability and corrosion resistance, making it suitable for various climates and outdoor installation.

#### Feature:

- 1. Powerful 22kW Heating Capacity
- 2. Direct Heating Technology
- 3. Monoblock Design All-in-one system
- 4. Durable Galvanized Steel Casing
- 5. Multi-Function Application